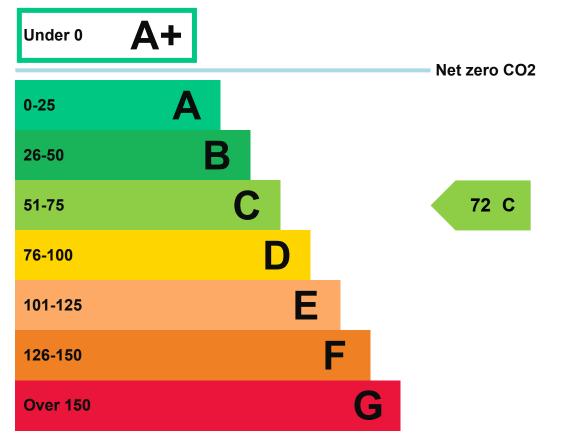

#### Energy efficiency rating for this property

This property's current energy rating is C.

Properties are given a rating from A+ (most efficient) to G (least efficient).

Properties are also given a score. The larger the number, the more carbon dioxide (CO2) your property is likely to emit.

#### How this property compares to others

Properties similar to this one could have ratings: