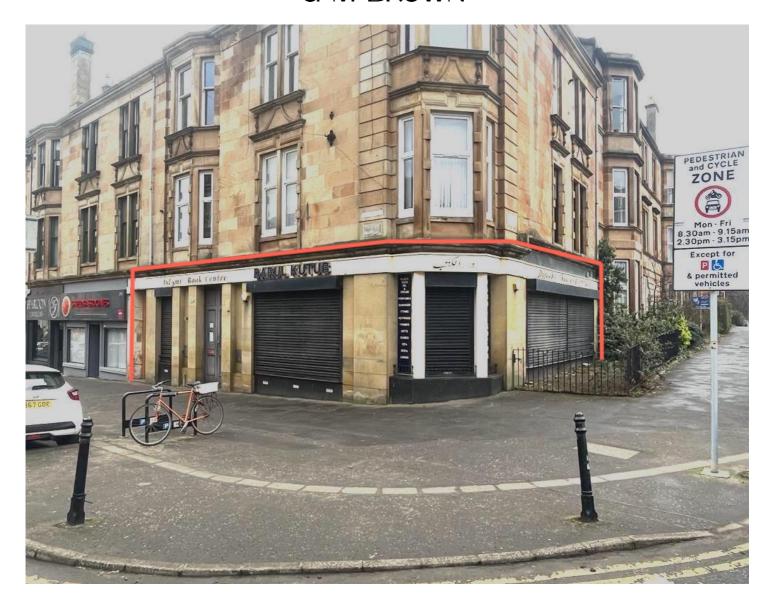

## 221 ALBERT DRIVE, POLLOKSHIELDS, GLASGOW, G41 2NB

- · Located in the popular Pollokshields area of Glasgow's South Side
- Highly prominent corner position
- No VAT
- On-street parking provided
- Nearby occupiers include Bank of Scotland, Pollokshields Medical Centre, Ataa Jewellers, Nafees Bakery

#### **LOCATION**

- The subjects are located within the popular Pollokshields area of Glasgow's south side just 1.5 miles south of Glasgow City Centre
- More specifically the subjects are situated on the the south side of Albert Drive at its corner with Kerr Street
- · On-street parking provided
- Pollokshields East Railway Station is a 5-minute walk east whilst numerous bus services operate on Albert Drive
- Nearby occupiers include Bank of Scotland, Pollokshields Medical Centre, Ataa Jewellers, Nafees Bakery

#### **DESCRIPTION**

- Highly prominent double-fronted corner retail premises with return frontage forming part of a larger tenement building
- Externally the subjects benefit from a series of display windows all protected by electrically operated security shutters
- Internally provides well-presented bright open plan accommodation to the front
- Storage accommodation is found to the rear complete with male, female WC's and a kitchen tea-prep
- Mains supply to gas, electricity and water are provided