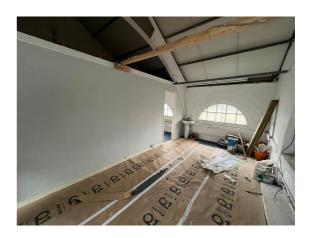

#### **DESCRIPTION**

- · Office/workshop/studio space
- Provides open plan space over ground/1st floor levels
- · Benefits from raised loading access via roller shutter
- · Excellent levels of natural daylight
- · Common secure pedestrian access
- · Shared WC's
- · Generous free on site and on street parking

#### **ACCOMMODATION**

| Total                 | 102.19 | 1,100 |
|-----------------------|--------|-------|
| 1 <sup>st</sup> Floor | 51.08  | 550   |
| Ground                | 51.08  | 550   |
| NIA                   | sq m   | sq ft |