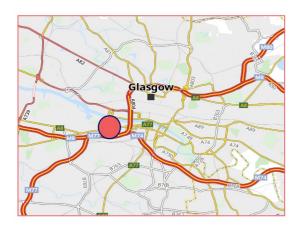

#### LOCATION

- The subjects are located within the popular and established Kinning Park area of Glasgow just 1 mile south of the city centre
- The property is situated on the north side of Scotland Street West by its junction with Middlesex Street fronting onto the M8 motorway
- M8, M77, M74 access all found within a 5-minute drive
- Short walking distance of Kinning Park Underground Station whilst regular bus services operate on Paisley Road West