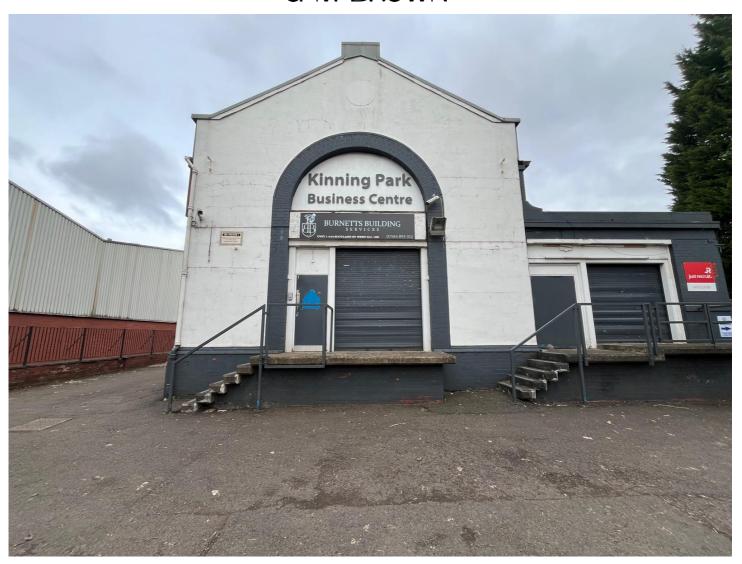

## 544 SCOTLAND STREET WEST, KINNING PARK, GLASGOW, G41 1BZ

- •Benefits from raised loading access
- •Eligible for 100% rates relief under Small Business Bonus Scheme
- •Short walk to Kinning Park Underground Station
- •Free on-site and on-street parking
- •No VAT on rent

#### LOCATION

- The subjects are located within the popular and established Kinning Park area of Glasgow just 1 mile south of the city centre
- The property is situated on the north side of Scotland Street West by its junction with Middlesex Street fronting onto the M8 motorway
- M8, M77, M74 access all found within a 5-minute drive
- Short walking distance of Kinning Park Underground Station whilst regular bus services operate on Paisley Road West