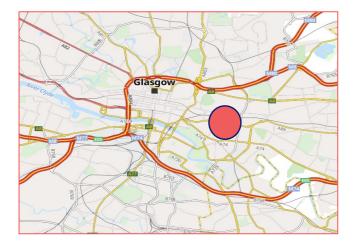

#### **LOCATION**

Broad Street Industrial is located within the Bridgeton area of Glasgow just 2 miles east of the city centre

More specifically the estate is situated on the north side of Broad Street by its junction with St Marnock Street

The M8 motorway access is available via the East End Regeneration route linking to the M74 directly to the south

Nearby public transport links are provided with regular bus services operating on London Road whilst Bridgeton Train Station is a 5 minute walk south