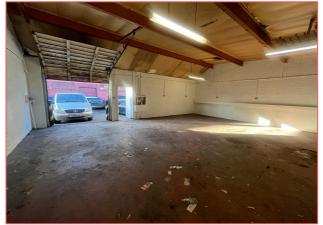

#### **DESCRIPTION**

- Broad Street Industrial Estate comprises 3 x blocks of light industrial / workshop units
- The units are of steel portal frame construction surmounted by clad roofs
- Externally the units benefit from vehicle access doors with adjacent pedestrian access doors
- Generous parking / yard space provided
- The units benefit from 3 x phase power
- · WC facilities are provided in each unit

#### **ACCOMMODATION**

| GIA      | sq m   | sq ft |
|----------|--------|-------|
| Unit 8   | 49.15  | 529   |
| Unit 16* | 204.11 | 2,197 |

<sup>\*</sup>Unit 16 benefits from a dedicated secure yard.