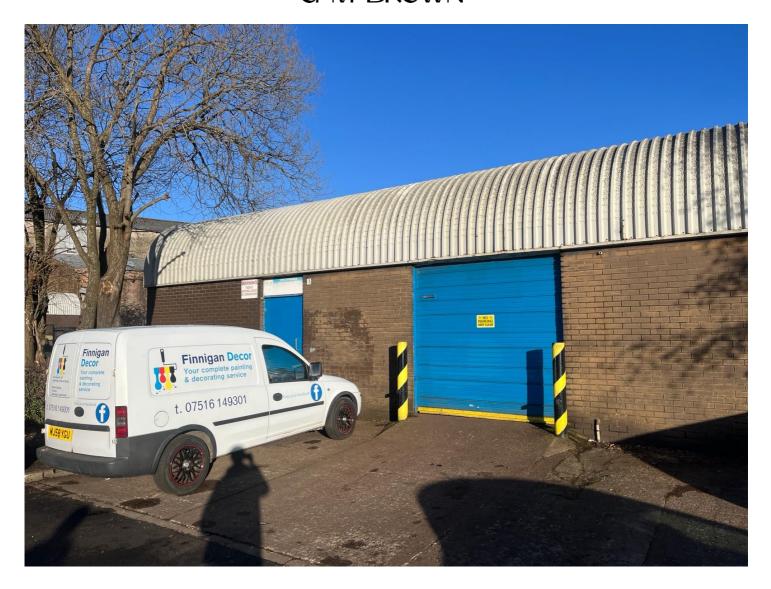

#### **DESCRIPTION**

- Broad Street Industrial Estate comprises 3 x blocks of light industrial / workshop units
- The units are of steel portal frame construction surmounted by clad roofs
- Externally the units benefit from vehicle access doors with adjacent pedestrian access doors
- Generous parking / yard space provided
- The units benefit from 3 x phase power
- · WC facilities are provided in each unit