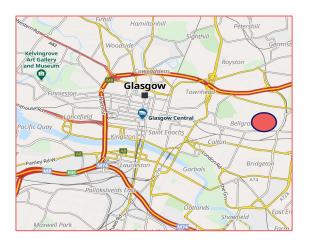

#### LOCATION

The subjects are located within the popular Dennistoun area of Glasgow's East End just 1 mile east of Glasgow City Centre.

More specifically the subject property commands a prominent position on the north side of Duke Street by its junction with Whitehill Street within its prime section.