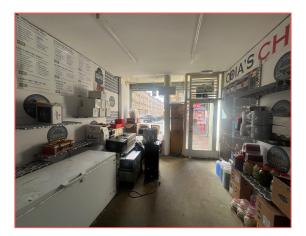

#### DESCRIPTION

Mid-terraced ground floor retail / office premises forming part of a larger tenement building.

Externally provides single shopfront with pedestrian door protected by electric shutter.

Internally the accommodation is well fitted providing open-plan accommodation to the front complete with WC to the rear.

#### ACCOMMODATION

NIA

38.72 sq m / 416 sq ft