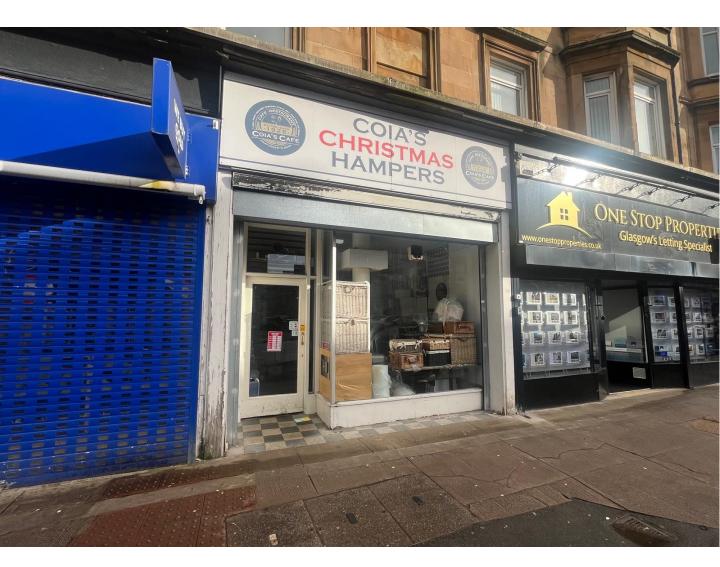

# 489 DUKE STREET, DENNISTOUN, GLASGOW, G31 1DL

- Located within the popular Dennistoun area of Glasgow's East End
- Highly prominent unit on prime section of Duke Street
- Available for immediate occupation
- Can be used for retail / office
- Eligible for 100% rates relief under the Small Business Bonus Scheme
- Next to Coia's, H&T Pawnbrokers, Loveable Rogue, Palais Bar, Zennor, Loveable Rogue and Franks Pizza
- Offers over £12,000 per annum

#### LOCATION

The subjects are located within the popular Dennistoun area of Glasgow's East End just 1 mile east of Glasgow City Centre.

More specifically the subject property commands a prominent position on the north side of Duke Street by its junction with Whitehill Street within its prime section.

Neighbouring occupiers include Coia's, H&T Pawnbrokers, Loveable Rogue, Palais Bar, Zennor, Loveable Rogue and Franks Pizza. The subjects are situated close to the soon to complete 252-unit residential development of the former Glasgow Meat Market.

#### DESCRIPTION

Mid-terraced ground floor retail / office premises forming part of a larger tenement building.

Externally provides single shopfront with pedestrian door protected by electric shutter.

Internally the accommodation is well fitted providing open-plan accommodation to the front complete with WC to the rear.