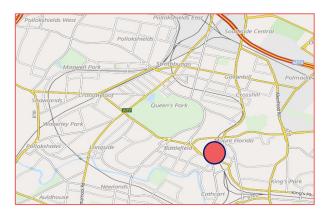

#### **LOCATION**

The subjects are located within the popular Battlefield are of Glasgow's south side just 2.5 miles south of Glasgow City Centre.

More specifically the subjects are situated on the south side of Battlefield Road between its junctions with Holmlea Road and Cathcart Road.

Mt Florida Railway Station is a 2-minute walk north of the subjects whilst regular bus services operate on Battlefield Road.

Free on-street parking provided.

Nearby occupiers include Langside College, CareCo, Glasgow Floors, Florida Park, Kothel Café