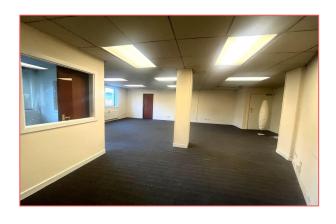

#### **DESCRIPTION**

Standalone retail / office building.

Arranged over ground and first floor levels.

Both floors fully self-contained with dedicated entrances and WC's.

A single staircase provides access to the 1st floor.

#### **ACCOMMODATION**

| Total                 | 133.50 | 1,437 |
|-----------------------|--------|-------|
| 1 <sup>st</sup> Floor | 64.94  | 699   |
| Ground Floor          | 68.56  | 738   |
| NIA                   | sq m   | sq ft |