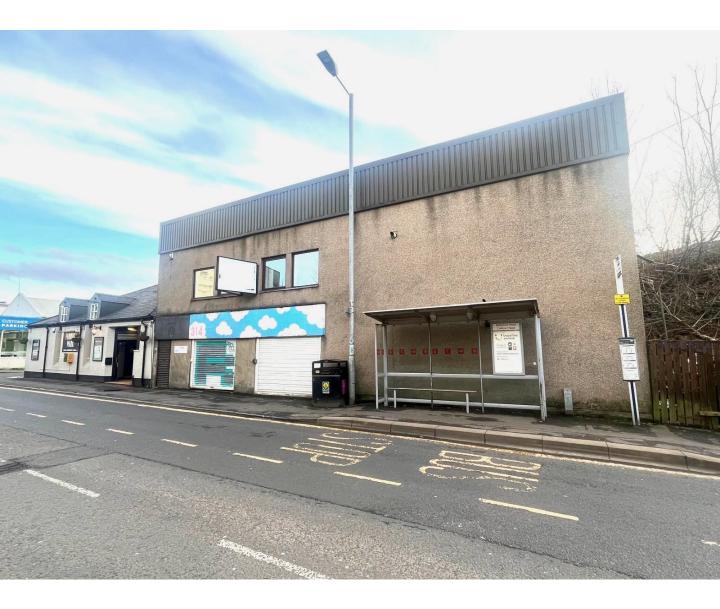

# FOR SALE VACANT 2 X STOREY RETAIL / OFFICE BUILDING

1,437 SQ FT

## 314/316 BATTLEFIELD ROAD, BATTLEFIELD, GLASGOW, G42 8JD

- Excellent owner-occupier / investment opportunity
- Popular southside location
- Close to "The Victoria" residential development with over 400 homes
- Internally provides open-plan floorplates with fit-out
- Free on-street parking
- Nearby occupiers include Langside College, CareCo, Glasgow Floors, Florida Park, Kothel Café
- Offers over £165,000 NO VAT

#### **DESCRIPTION**

Standalone retail / office building.

Arranged over ground and first floor levels.

Both floors fully self-contained with dedicated entrances and WC's.

A single staircase provides access to the 1st floor.