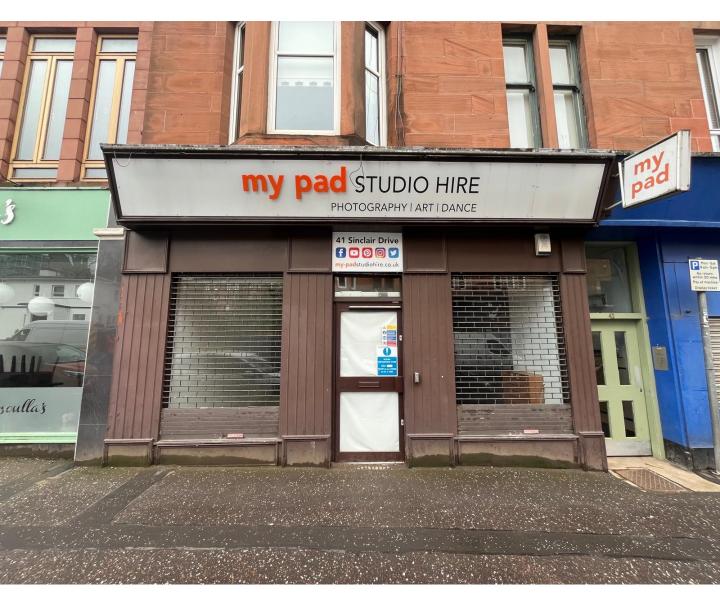

#### DESCRIPTION

Double-fronted retail / office premises arranged over ground floor and basement.

Externally the subjects benefit from a central pedestrian door with two large display windows on either side all protected by manually operated security shutters.

Internally the subjects provide open-plan accommodation to the front with storage, tea-prep and WC to the rear and benefit from attractive original features.

A single staircase to the rear provides access to the basement that offers excellent storage space.