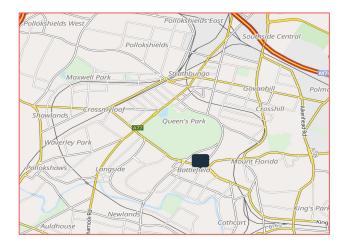

### LOCATION

The subjects are located within the popular Battlefield area of Glasgow's south side just 2.5 miles south of Glasgow City Centre.

More specifically the subjects are situated on the east side of Sinclair Drive between its junctions with Battlefield Road and Overdale Street.

Close proximity to "The Victoria" residential development, providing over 400 new home as well as Langside College

Excellent access to public transport links are provided with Mount Florida Railway Station nearby whilst regular bus services operate on Sinclair Drive. Free on-street parking provided.