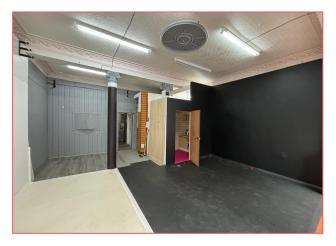

#### DESCRIPTION

Double-fronted retail / office premises arranged over ground floor and basement.

Externally the subjects benefit from a central pedestrian door with two large display windows on either side all protected by manually operated security shutters.

Internally the subjects provide open-plan accommodation to the front with storage, tea-prep and WC to the rear and benefit from attractive original features.

A single staircase to the rear provides access to the basement that offers excellent storage space.