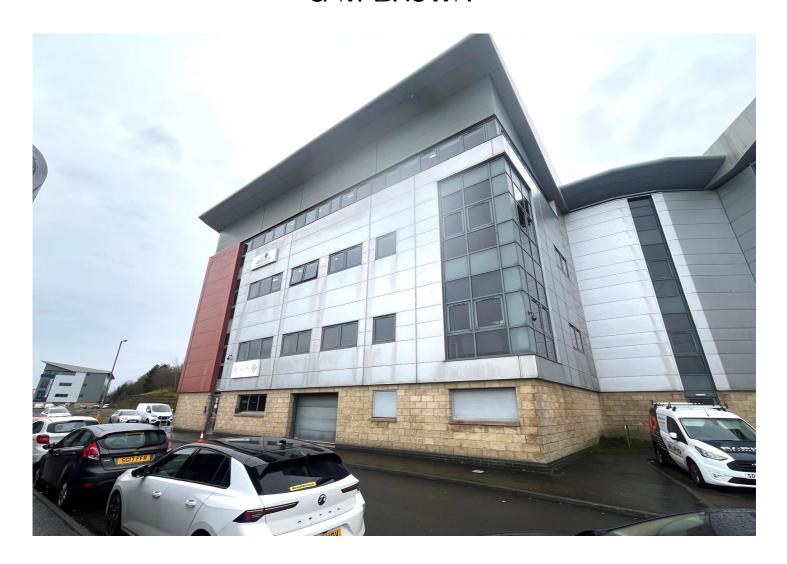

## 8 EAGLE STREET CRAIGHALL BUSINESS PARK, GLASGOW, G4 9XA

- Fully fitted / plug & play ready for immediate occupation
- Situated just 1 mile north of Glasgow City Centre
- Easy M8 motorway access
- Benefits from existing fit-out; meeting rooms / private offices / tea-prep
- Passenger lift and secure door entry system
- 3 x garaged parking spaces, 5 x demised external plus generous free on-street parking
- Neighbouring occupiers Elmwood Projects, Western Lettings, McQueen's Dairies and Kelvin Smith

### **DESCRIPTION**

- Fully fitted self-contained plug & play 1<sup>st</sup> floor office forming part of a larger modern office building
- Secure door entry system provides access to attractive common areas where a passenger staircase and lift provides access to the upper floors
- Internally the subjects are setup to provide a reception, board room, tea-prep, main open-plan office and 3 x private offices off
- The current layout is formed using stud partitions that can be easily reconfigured to suit a prospective occupiers' requirements
- 3 x secure garaged car parking spaces as well as 5 x demised external spaces provided. In addition, there is generous free on-street parking