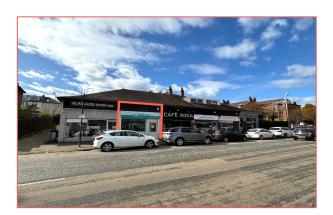

#### **DESCRIPTION**

Mid-terraced retail / office premises arranged over ground floor, mezzanine and attic space.

Externally benefits from a single shopfront with customer entrance all protected by electric shutters.