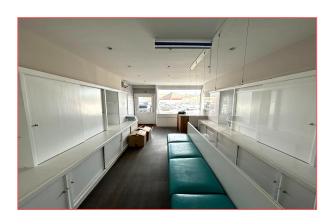

Internally the ground floor provides well-fitted open-plan accommodation with WC to the rear.

A single staircase provides access to the mezzanine and attic space providing ideal storage.