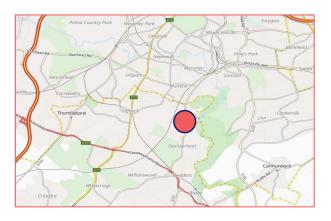

### **LOCATION**

The subjects are located within the popular Netherlee are of Glasgow's south side just 4 miles south of Glasgow City Centre.

More specifically the subjects are situated on the west side of Clarkston Road by its junction with Ormonde Drive and immediately opposite Netherlee Primary School.