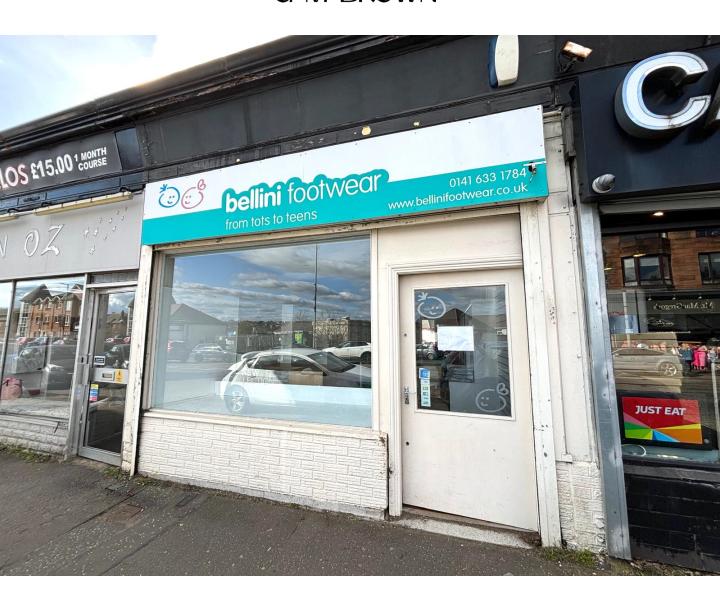

#### **DESCRIPTION**

Mid-terraced retail / office premises arranged over ground floor, mezzanine and attic space.

Externally benefits from a single shopfront with customer entrance all protected by electric shutters.

Muirend Railway Station is a 10-minute walk north whilst regular bus services operate on Clarkston Road.

Free on-street parking provided.

Nearby occupiers include Victoria's Clothing Boutique, Silks Lingerie, Lux Beauty, Tan Oz Beauty.