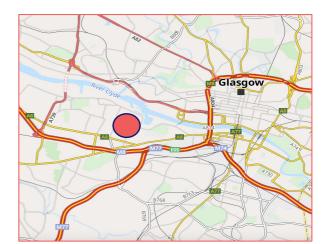

#### LOCATION

Located within the Ibrox area of Glasgow's South Side just 3 miles south-west of Glasgow City Centre.

The subject property is situated on the west side of Broomloan Road a short distance north of its junction with Edmiston Drive.

Junction 23 of the M8 motorway is a 2 minute drive south that connects with the M74 & M77 beyond.

Excellent access to public transport links are provided; Ibrox Underground Station is a 5-minute walk away whilst various bus routes operate on Edminston Drive.