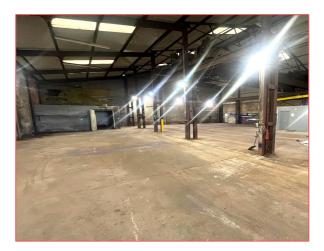

Internally provides open-plan warehouse accommodation with insulated panel roof incorporating light panels allowing for excellent levels of natural daylight.

Existing offices and staff welfare facilities provided. The floor area above the offices is load bearing and can be used for mezzanine storage.

5-tonne overhead crane.

The clear internal eaves height is 7M high.