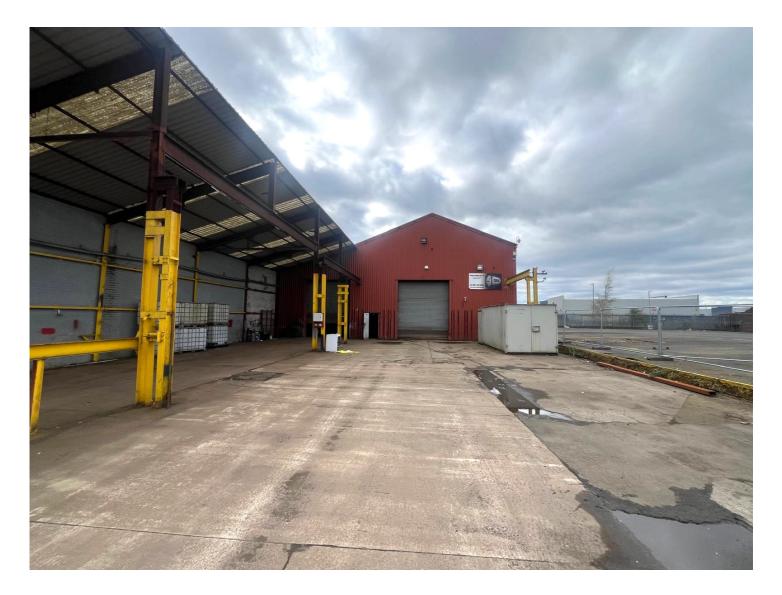

### DESCRIPTION

Standalone industrial premises situated within a secure site.

Externally the subjects benefit from dedicated concrete surfaced yard to the front together with a loading canopy.

The building is of steel portal frame construction with access via 2 x full height electric vehicle access doors of 4m wide x 4.6 m high.

5-tonne overhead crane.

The clear internal eaves height is 7M high.