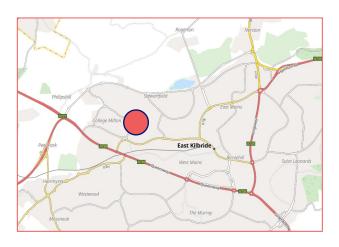

### **LOCATION**

44 Arrotshole is located within the popular and established College Milton Industrial Estate of East Kilbride just 1.5 miles west of the town centre and approximately 8 miles south of Glasgow City Centre.

More specifically the subject property is located on the south side of Arrotshole Road by its junction with Hawbank Road. The A726 Queensway is a short distance south in turn providing access to the M77 motorway via the Southern Orbital Road.

The A725 is accessible 2 miles north-east and connects with the M74 via the Raith Interchange along with the M8 and M80 beyond.

Nearby public transport links are also provided with numerous bus services operating on Queensway whilst East Kilbride Railway Station is 1 mile west.