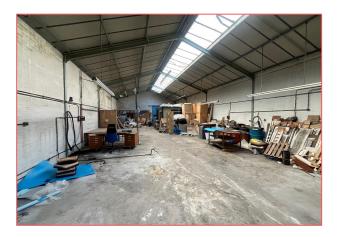

## **DESCRIPTION**

- Mid-terraced workshop premises of steel portal frame construction
- · Communal yard area to the the front
- Sliding concertina access door
- Internally provides open-plan accommodation with offices to the front complete with WC's to the rear
- Clear internal eaves height of 4 m

#### **ACCOMMODATION**

|     | sq m   | sq ft |
|-----|--------|-------|
| GIA | 187.29 | 2,016 |