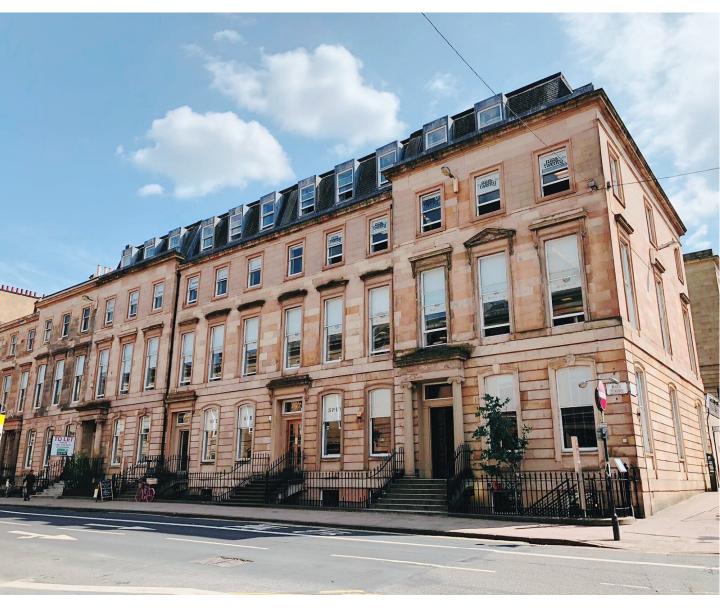

## 2<sup>nd</sup> FLOOR, 193 BATH STREET, GLASOW, G2 4HU

- Bright 2<sup>nd</sup> floor office suite
- Available for immediate occupation
- Situated in the heart of Glasgow city centre
- Secure door entry system with passenger lift
- Existing fit-out; meeting room, private office and dedicated broadband line
- Parking available to rear
- New FRI lease available

### DESCRIPTION

Well presented  $2^{nd}$  floor office suite forming part of a larger prominent blonde sandstone building.

Access is via a secure door entry system leading into attractive common areas where a passenger lift and staircase provides access to the upper floors.