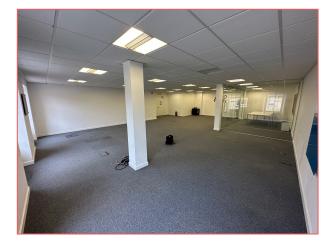

Internally the suite provides bright open-plan space complete with a glass partitioned meeting room and private office.

Specification includes suspended ceiling with LED lights, raised access floors, gas central heating, dedicated broadband line.

Communal WCs are found on the landing.

Parking available to the rear separately.