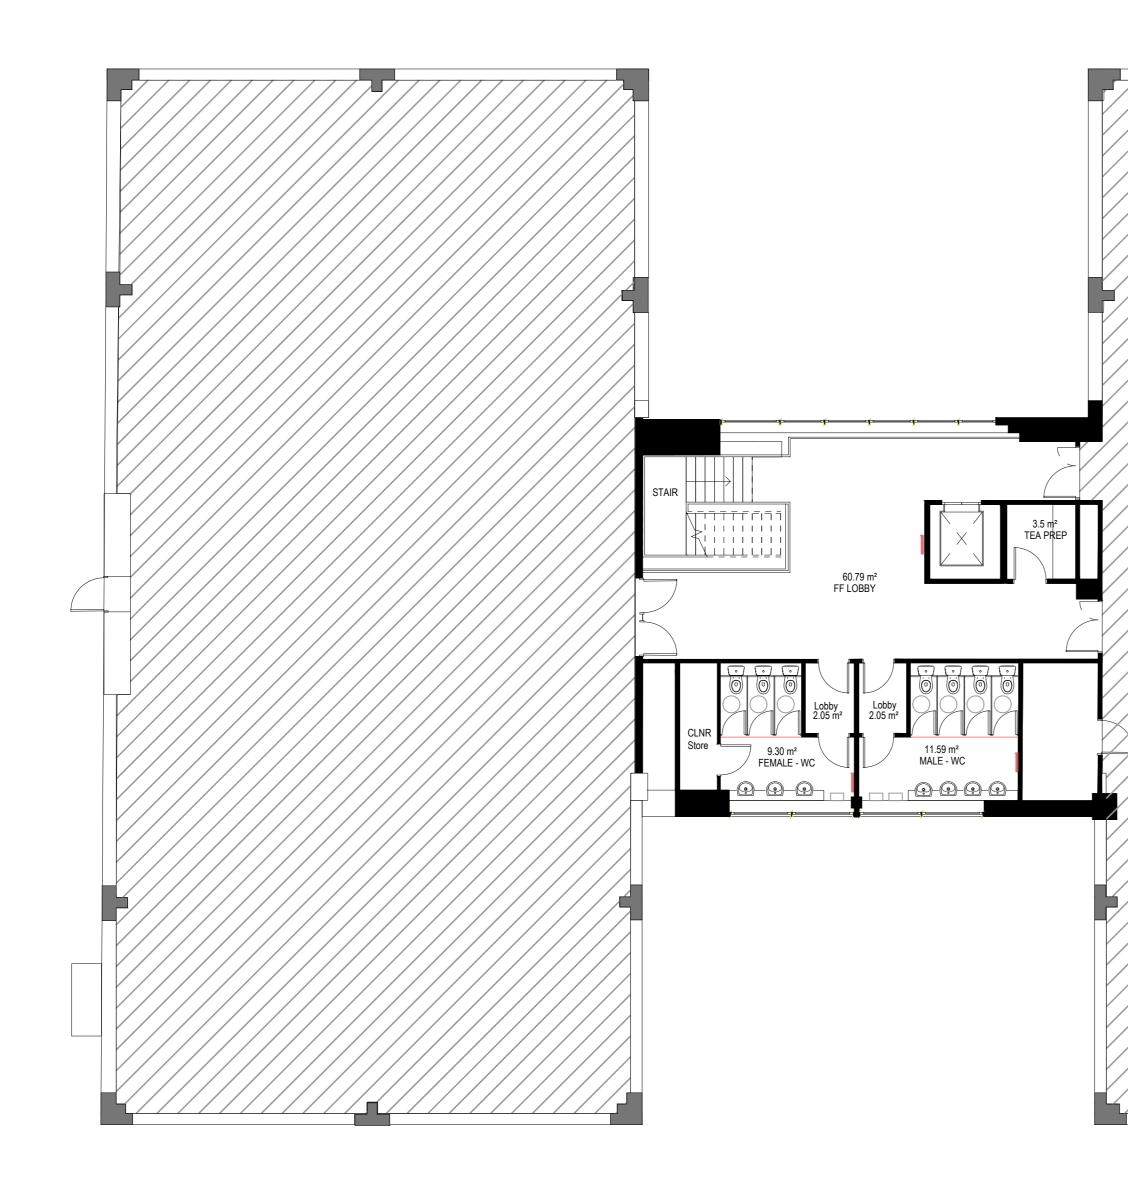

<sup>project:</sup> Scottish Enterprise Technology Park Napier Building Glasgow

tle: Existing First Floor GA Survey

| scale:<br>1:100         | A2 | first issue:<br>30.11.21 | drawn:                                         | checked:       | approved: |
|-------------------------|----|--------------------------|------------------------------------------------|----------------|-----------|
| project no: drawing no: |    |                          |                                                |                | rev:      |
| 2083 AL(00)002          |    |                          |                                                |                |           |
| STUDIO<br>SO.           |    |                          | Studio So De<br>Suite 2, 39 C<br>Leith, Edinbu | commercial Str | eet       |
| INTERIORS.<br>BRANDING. |    |                          | EH6 6JD                                        | lio-so.co.ul   | ĸ         |