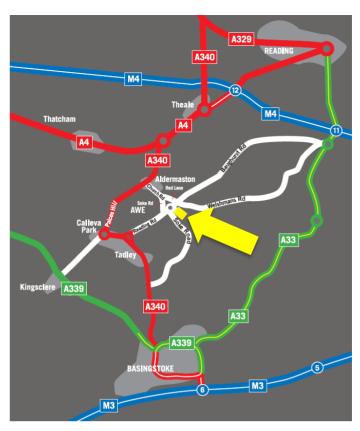

#### Location

Easter Park, Aldermaston lies just off the A340 between Reading and Basingstoke, two of the most vibrant business communities in the Thames Valley corridor. Surrounded by the picturesque villages of Mortimer, Tadley, Aldermaston and Silchester, Easter Park offers easy access to Junctions 11 and 12 of the M4 and Junction 6 of the M3.