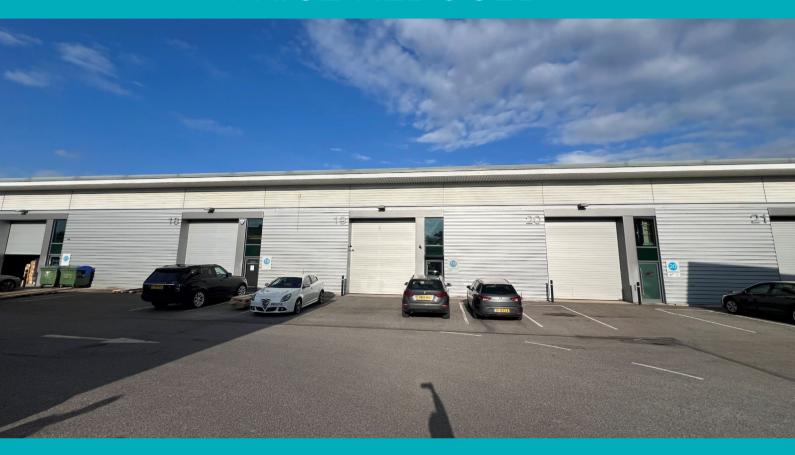

### **Description**

The property comprises a high quality modern mid-terrace industrial unit of steel frame construction, offering flexible business space. Internally the unit benefits from a mezzanine floor providing extra storage, along with WC and partitioned ground floor office area.

## **Specification**

- Electric roller shutter door 4m wide x 4.5m high
- · Pedestrian access door with security shutter
- · Large full height mezzanine
- Strip LED and fluorescent tube lighting to warehouse
- 3 phase power
- DDA compliant WC facility
- 3 allocated parking spaces