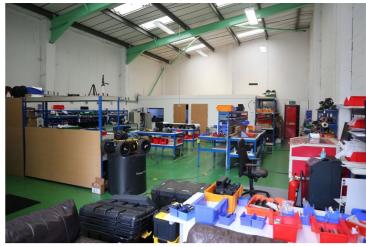

## **Description**

An end of terrace industrial / warehouse unit of traditional steel portal frame construction under a pitched roof incorporating translucent roof panels.

## **Specification**

- Available Q1 2024
- Large loading door (3.5mW x 4.1mH)
- Max height 6.8m
- Minimum height 5.3m
- 3-Phase power
- Open plan office
- Good car parking and circulation area