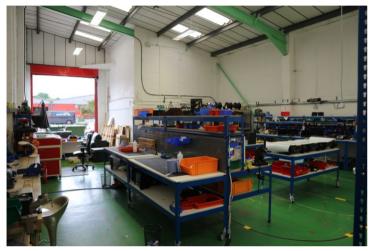

## **Description**

An end of terrace industrial / warehouse unit of traditional steel portal frame construction under a pitched roof incorporating translucent roof panels.

## **Specification**

- Available Q1 2024
- Large loading door (3.5mW x 4.1mH)
- Max height 6.8m
- Minimum height 5.3m
- 3-Phase power
- Open plan office
- Good car parking and circulation area

#### **Accommodation**

We understand the Gross Internal Area (GIA) is as follows:

| Floor                  | sq m   | sq ft |
|------------------------|--------|-------|
| Industrial / Warehouse | 176.75 | 1,902 |
| Grd Flr Office / WC    | 24.25  | 261   |
| First Floor Office     | 24.25  | 261   |
| Total                  | 225.25 | 2,424 |