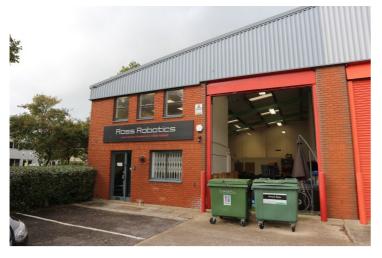

#### **KEY POINTS**

- End of terrace unit
- Large loading door
- > Three phase power
- Good parking and circulation area

T: 0118 921 1515 W: haslams.co.uk

## **Description**

An end of terrace industrial / warehouse unit of traditional steel portal frame construction under a pitched roof incorporating translucent roof panels.

## **Specification**

- Available Q1 2024
- Large loading door (3.5mW x 4.1mH)
- Max height 6.8m
- Minimum height 5.3m
- 3-Phase power
- Open plan office
- Good car parking and circulation area