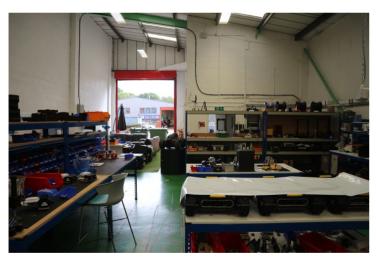

## **Description**

An end of terrace industrial / warehouse unit of traditional steel portal frame construction under a pitched roof incorporating translucent roof panels.

## **Specification**

- Available Q1 2024
- Large loading door (3.5mW x 4.1mH)
- Max height 6.8m
- Minimum height 5.3m
- 3-Phase power
- Open plan office
- Good car parking and circulation area

#### **Accommodation**

We understand the Gross Internal Area (GIA) is as follows:

| Floor                  | sq m   | sq ft |
|------------------------|--------|-------|
| Industrial / Warehouse | 176.75 | 1,902 |
| Grd Flr Office / WC    | 24.25  | 261   |
| First Floor Office     | 24.25  | 261   |
| Total                  | 225.25 | 2,424 |