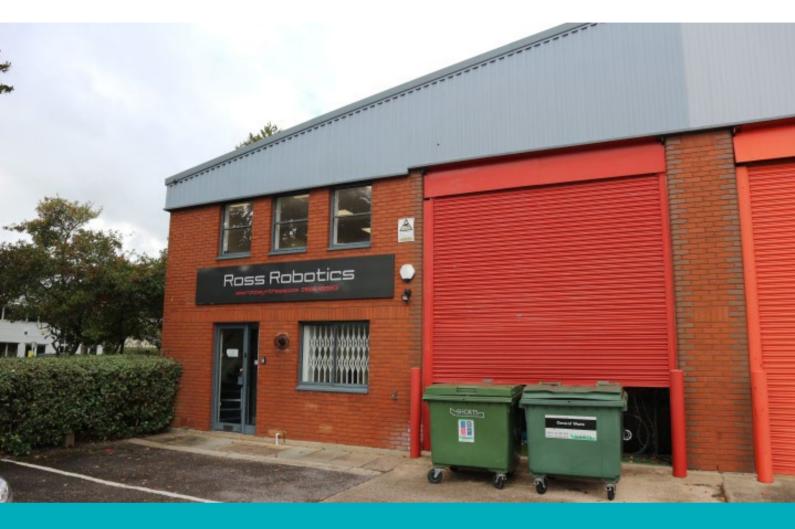

#### **KEY POINTS**

- End of terrace unit
- Large loading door
- > Three phase power
- Good parking and circulation area

T: 0118 921 1515 W: haslams.co.uk

## **Description**

An end of terrace industrial / warehouse unit of traditional steel portal frame construction under a pitched roof incorporating translucent roof panels.

## **Specification**

- Available Q1 2024
- Large loading door (3.5mW x 4.1mH)
- Max height 6.8m
- Minimum height 5.3m
- 3-Phase power
- Open plan office
- Good car parking and circulation area