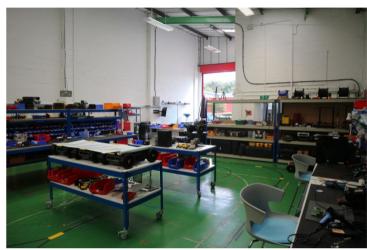

## **Description**

An end of terrace industrial / warehouse unit of traditional steel portal frame construction under a pitched roof incorporating translucent roof panels.

## **Specification**

- Available Q1 2024
- Large loading door (3.5mW x 4.1mH)
- Max height 6.8m
- Minimum height 5.3m
- 3-Phase power
- Open plan office
- Good car parking and circulation area

#### **Accommodation**

We understand the Gross Internal Area (GIA) is as follows:

| Floor                  | sq m   | sq ft |
|------------------------|--------|-------|
| Industrial / Warehouse | 176.75 | 1,902 |
| Grd Flr Office / WC    | 24.25  | 261   |
| First Floor Office     | 24.25  | 261   |
| Total                  | 225.25 | 2,424 |