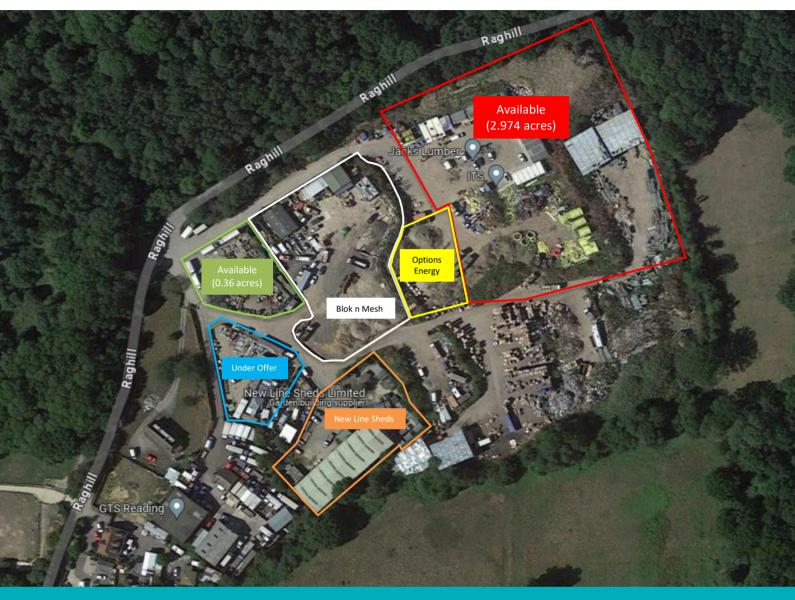

## **Description**

The estate comprises a mixed-use commercial area of industrial / warehouse units with multiple open storage spaces for open storage use. It is also possible to split the Red plot into smaller ones. All plots are to be concreted and secured with access to utilises. In addition, offices are also available on site.

# **Specification**

The property benefits from the following amenities;

- · Various self contained sites available
- Possibility to split the Red plot into smaller ones
- Plots to be concreted
- Access to utilities
- · Single phase power
- Mains water

#### Accommodation

We understand the areas are as follows:-

| Acres | Hectares      |
|-------|---------------|
| 2.974 | 1.203         |
| 0.36  | 0.15          |
| 3.334 | 1.353         |
|       | 2.974<br>0.36 |

Note: Red plot can be split into smaller self-contained sites.