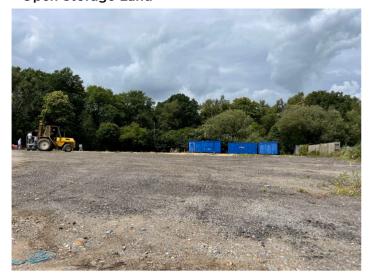

# OPEN STORAGE LAND AT SAW MILLS

Rag Hill Padworth Reading RG7 4NU

| TYPE   | OPEN STORAGE LAND |
|--------|-------------------|
| TENURE | LEASEHOLD         |
| SIZE   | UP TO 3.33 ACRES  |

# Open Storage Land

On Site Offices available