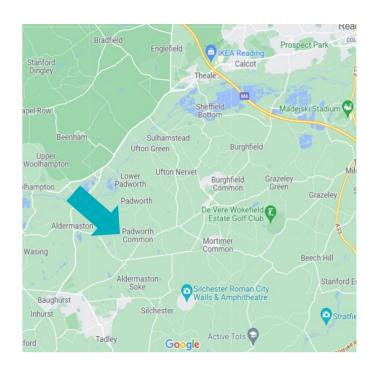

#### Location

The property is situated on Rag Hill, approximately 1.5 miles outside of the village of Aldermaston. The A4 is approximately 3 miles away, and access onto the M4 Motorway is closest at Junction 12, approximately 7 miles Northeast. The immediate vicinity is largely rural, with fields, forestry and various residential settlements surrounding. The site lies within the West Berkshire Local Authority.