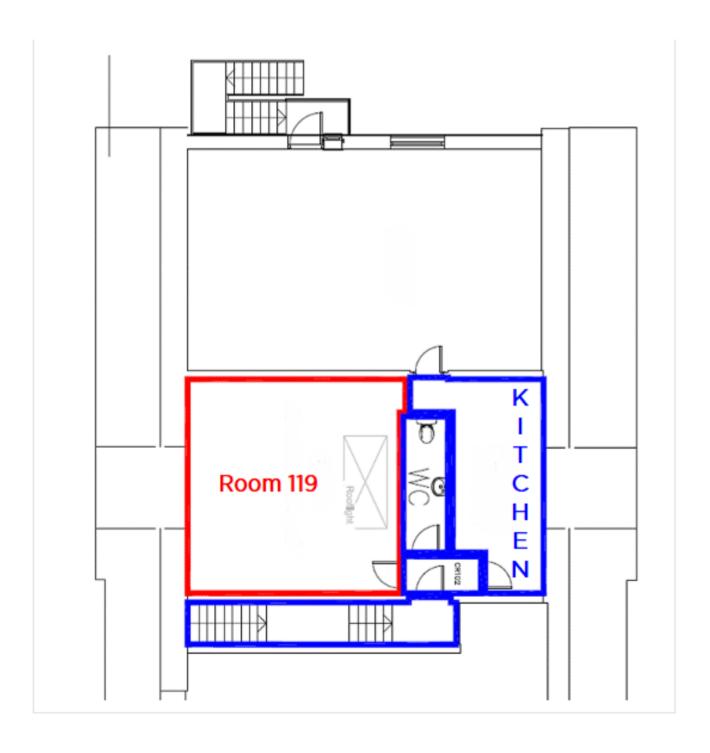

#### Accommodation

We understand the Net Internal Areas (NIA) areas are as follows:

|          | sq m  | sq ft |
|----------|-------|-------|
| Room 119 | 30.14 | 324   |
| Total    | 30.14 | 324   |

## ROOM 119 LO24 LONDON ROAD CAMPUS