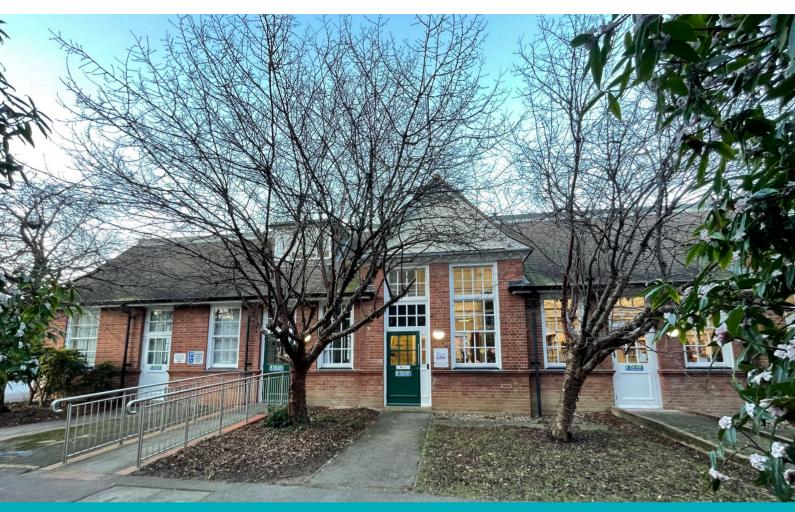

## LO24 LONDON ROAD CAMPUS

University of Reading London Road RG1 5EX

| TYPE   | OFFICE                           |
|--------|----------------------------------|
| TENURE | LEASEHOLD                        |
| SIZE   | <b>324</b> sq ft<br>(30.14 sq M) |

## **Description**

LO24 is one of many characterful buildings on the tranguil and picturesque London Road Campus. The newly refurbished first floor office suite is immediately available on flexible terms. This suite offers a cost-effective office solution as an alternative to serviced offices and something different to more generic corporate facilities.