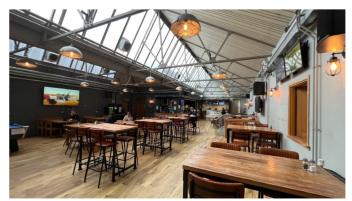

### **Amenities**

The suite benefits from the following amenities;

- 24/7 building access
- First floor kitchenette
- WCs
- Gas central heating
- Utility bills included within the service charge
- On-site security
- On-site café/bar The Dairy
- On-site parking available