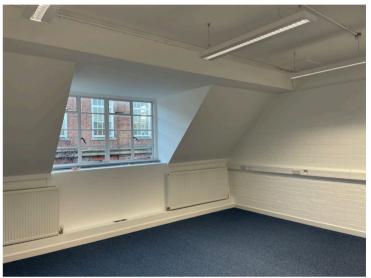

#### **KEY POINTS**

- > First floor office
- Character building with period features
- > Completely refurbished office suite
- > Campus setting with ample amenities
- Close proximity to Reading Town Centre
- Flexible lease terms

## **Description**

LO24 is one of many characterful buildings on the tranguil and picturesque London Road Campus. The newly refurbished first floor office suite is immediately available on flexible terms. This suite offers a cost-effective office solution as an alternative to serviced offices and something different to more generic corporate facilities.

#### Accommodation

We understand the Net Internal Areas (NIA) areas are as follows:

|          | sq m  | sq ft |
|----------|-------|-------|
| Room 119 | 30.14 | 324   |
| Total    | 30.14 | 324   |

## ROOM 119 LO24 LONDON ROAD CAMPUS