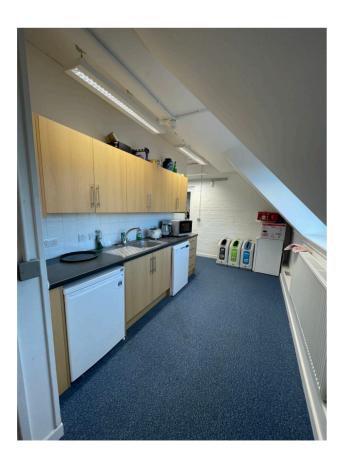

### **Amenities**

The suite benefits from the following amenities;

- 24/7 building access
- First floor kitchenette
- WCs
- Gas central heating
- Utility bills included within the service charge
- On-site security
- On-site café/bar The Dairy
- On-site parking available