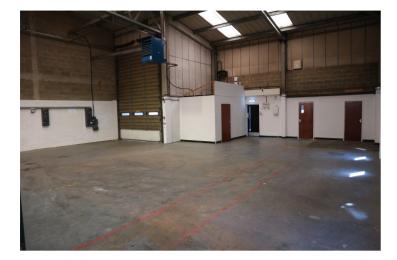

### **Specification**

- · Excellent car parking
- Large up & over loading door
- 6.0m clear height
- 8.75m max height
- · Painted concrete floor
- 3-phase power
- Covered loading bay
- Open plan office

#### **Accommodation**

We understand the Gross Internal Area (GIA) is as follows:

| Floor                  | sq ft | sq m   |
|------------------------|-------|--------|
| Industrial / Warehouse | 2,509 | 233.09 |
| Office / WC's          | 462   | 42.92  |
| Total                  | 2,971 | 276.01 |