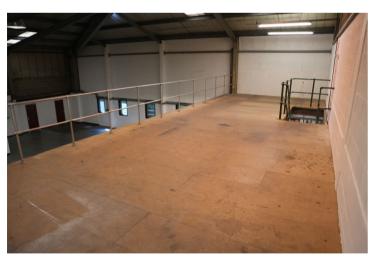

### Description

Semi detached industrial / warehouse on popular business park with excellent access to both J10 and J11 of M4 motorway.

### **Specification**

- · Excellent car parking
- Large up & over loading door
- 6.0m clear height
- 8.75m max height
- · Painted concrete floor
- 3-phase power
- Covered loading bay
- Open plan office

#### **Accommodation**

We understand the Gross Internal Area (GIA) is as follows:

| Floor                  | sq ft | sq m   |
|------------------------|-------|--------|
| Industrial / Warehouse | 2,509 | 233.09 |
| Office / WC's          | 462   | 42.92  |
| Total                  | 2,971 | 276.01 |