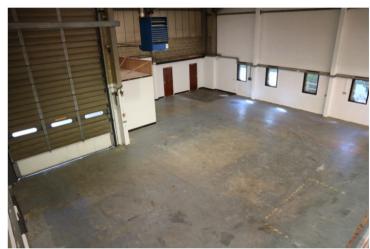

### Description

Semi detached industrial / warehouse on popular business park with excellent access to both J10 and J11 of M4 motorway.

### **Specification**

- · Excellent car parking
- Large up & over loading door
- 6.0m clear height
- 8.75m max height
- · Painted concrete floor
- 3-phase power
- Covered loading bay
- Open plan office