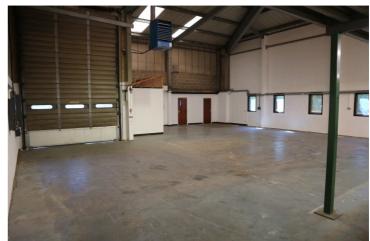

### **Specification**

- · Excellent car parking
- Large up & over loading door
- 6.0m clear height
- 8.75m max height
- · Painted concrete floor
- 3-phase power
- Covered loading bay
- Open plan office

#### **Accommodation**

We understand the Gross Internal Area (GIA) is as follows:

| Floor                  | sq ft | sq m   |
|------------------------|-------|--------|
| Industrial / Warehouse | 2,509 | 233.09 |
| Office / WC's          | 462   | 42.92  |
| Total                  | 2,971 | 276.01 |