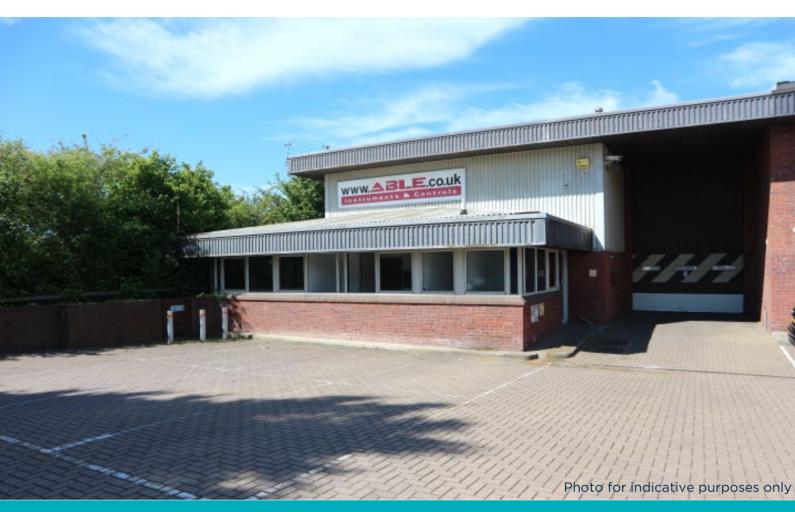

### Description

Semi detached industrial / warehouse on popular business park with excellent access to both J10 and J11 of M4 motorway.

### **Specification**

- · Excellent car parking
- Large up & over loading door
- 6.0m clear height
- 8.75m max height
- · Painted concrete floor
- 3-phase power
- Covered loading bay
- Open plan office