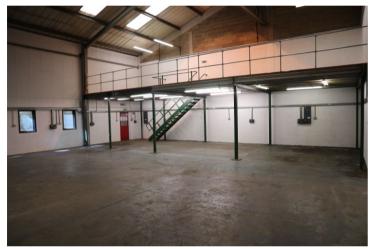

### Description

Semi detached industrial / warehouse on popular business park with excellent access to both J10 and J11 of M4 motorway.

### **Specification**

- · Excellent car parking
- Large up & over loading door
- 6.0m clear height
- 8.75m max height
- · Painted concrete floor
- 3-phase power
- Covered loading bay
- Open plan office

#### **Accommodation**

We understand the Gross Internal Area (GIA) is as follows:

| Floor                  | sq ft | sq m   |
|------------------------|-------|--------|
| Industrial / Warehouse | 2,509 | 233.09 |
| Office / WC's          | 462   | 42.92  |
| Total                  | 2,971 | 276.01 |