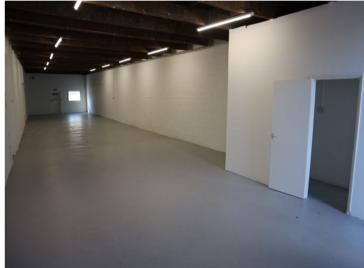

### **Description**

The premises comprise a self-contained workshop / storage unit of brick construction under a flat timber framed roof with a large loading door.

## **Specification**

- 3-phase power supply
- Loading door (approx. 2.45mW x 3mH)
- Min height approx. 3.1m
- Concrete floor
- Lighting
- WC and tea point facilities
- Car parking
- All incoming tenants are required to pay a rent deposit, the level of which is determined on covenant strength