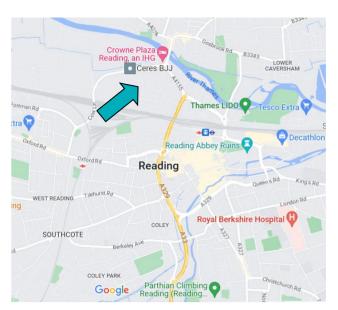

#### Location

Milford Trading Estate is accessed from Richfield Avenue via Tessa Road and Cremyll Road located approximately half-a-mile to the northwest of Reading town centre.

Reading Crossrail train station is within walking distance with Junctions 10, 11 and 12 of the M4 each being within 5 miles providing excellent communications with London/Heathrow Airport and the national motorway network.