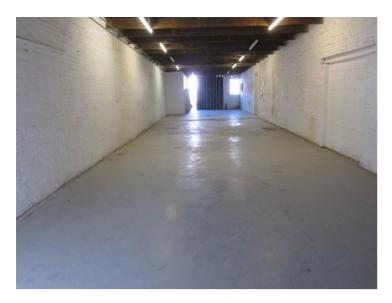

### **Description**

The premises comprise a self-contained workshop / storage unit of brick construction under a flat timber framed roof with a large loading door.

## **Specification**

- 3-phase power supply
- Loading door (approx. 2.45mW x 3mH)
- Min height approx. 3.1m
- Concrete floor
- Lighting
- WC and tea point facilities
- Car parking
- All incoming tenants are required to pay a rent deposit, the level of which is determined on covenant strength

#### **Accommodation**

We understand the gross Internal Area (GIA) is as follows:

| Floor                         | sq ft | sq m   |
|-------------------------------|-------|--------|
| Ground flr workshop / storage | 1,500 | 139.35 |
| Total                         | 1,500 | 139.35 |