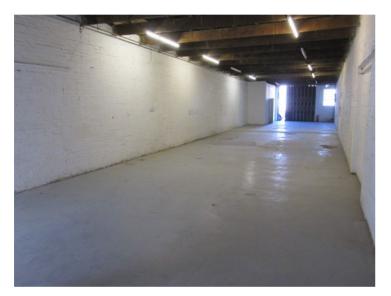

### **Description**

The premises comprise a self-contained workshop / storage unit of brick construction under a flat timber framed roof with a large loading door.

## **Specification**

- 3-phase power supply
- Loading door (approx. 2.45mW x 3mH)
- Min height approx. 3.1m
- Concrete floor
- Lighting
- WC and tea point facilities
- Car parking
- All incoming tenants are required to pay a rent deposit, the level of which is determined on covenant strength