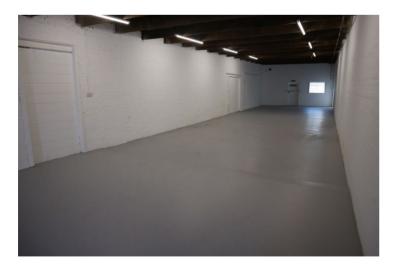

### **Description**

The premises comprise a self-contained workshop / storage unit of brick construction under a flat timber framed roof with a large loading door.

## **Specification**

- 3-phase power supply
- Loading door (approx. 2.45mW x 3mH)
- Min height approx. 3.1m
- Concrete floor
- Lighting
- WC and tea point facilities
- Car parking
- All incoming tenants are required to pay a rent deposit, the level of which is determined on covenant strength