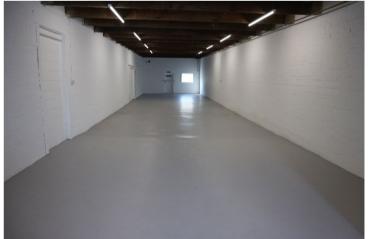

### **Description**

The premises comprise a self-contained workshop / storage unit of brick construction under a flat timber framed roof with a large loading door.

## **Specification**

- 3-phase power supply
- Loading door (approx. 2.45mW x 3mH)
- Min height approx. 3.1m
- Concrete floor
- Lighting
- WC and tea point facilities
- Car parking
- All incoming tenants are required to pay a rent deposit, the level of which is determined on covenant strength