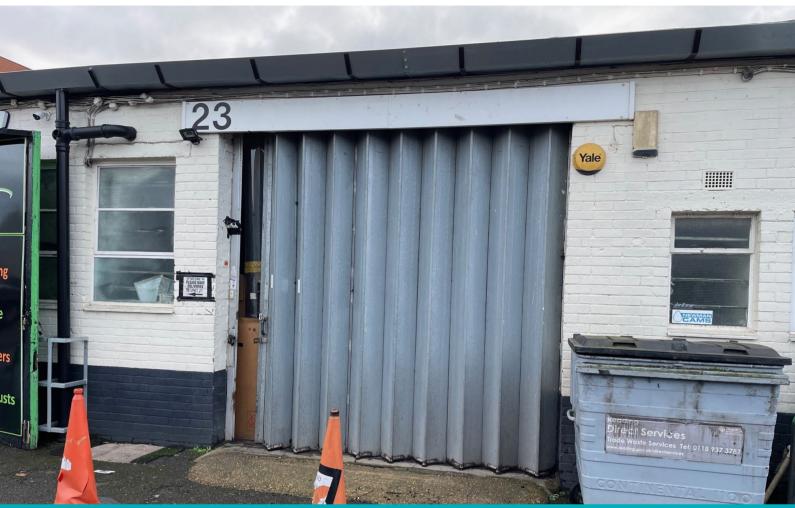

### **Description**

The premises comprise a self-contained workshop / storage unit of brick construction under a flat timber framed roof with a large loading door.

## **Specification**

- 3-phase power supply
- Loading door (approx. 2.45mW x 3mH)
- Min height approx. 3.1m
- Concrete floor
- Lighting
- WC and tea point facilities
- Car parking
- All incoming tenants are required to pay a rent deposit, the level of which is determined on covenant strength