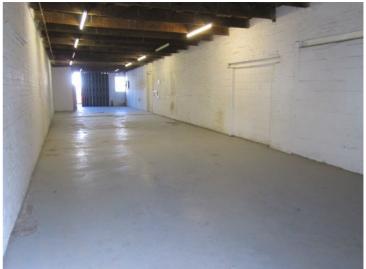

### **Description**

The premises comprise a self-contained workshop / storage unit of brick construction under a flat timber framed roof with a large loading door.

## **Specification**

- 3-phase power supply
- Loading door (approx. 2.45mW x 3mH)
- Min height approx. 3.1m
- Concrete floor
- Lighting
- WC and tea point facilities
- Car parking
- All incoming tenants are required to pay a rent deposit, the level of which is determined on covenant strength

#### **Accommodation**

We understand the gross Internal Area (GIA) is as follows:

| Floor                         | sq ft | sq m   |
|-------------------------------|-------|--------|
| Ground flr workshop / storage | 1,500 | 139.35 |
| Total                         | 1,500 | 139.35 |