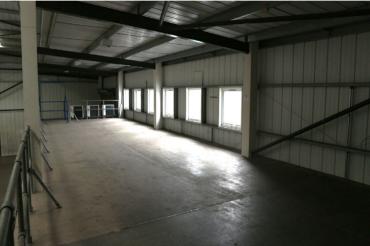

#### KEY POINTS 📀

- > Three phase power
- > Large electric loading door
- Maximum eaves height 9.5m
- > Excellent transport links
- > Within walking distance to Reading town centre
- > Dual level mezzanine floor

# Specification

- Three phase power
- Large electric loading door
- Maximum eaves height 9.5m
- Excellent transport links
- Walking distance to Reading town centre and Crossrail train station
- Office with WCs and tea point