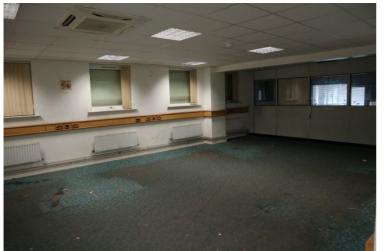

# Specification

- Three phase power
- Large electric loading door
- Maximum eaves height 9.5m
- Excellent transport links
- Walking distance to Reading town centre and Crossrail train station
- Office with WCs and tea point

# Accommodation

We understand the gross Internal Area (GIA) is as follows:

| Floor                  | sq ft  | sq m     |
|------------------------|--------|----------|
| Ground Floor Warehouse | 9,942  | 923.61   |
| Ground Floor Office    | 1,266  | 117.61   |
| Total                  | 11,208 | 1,041.22 |