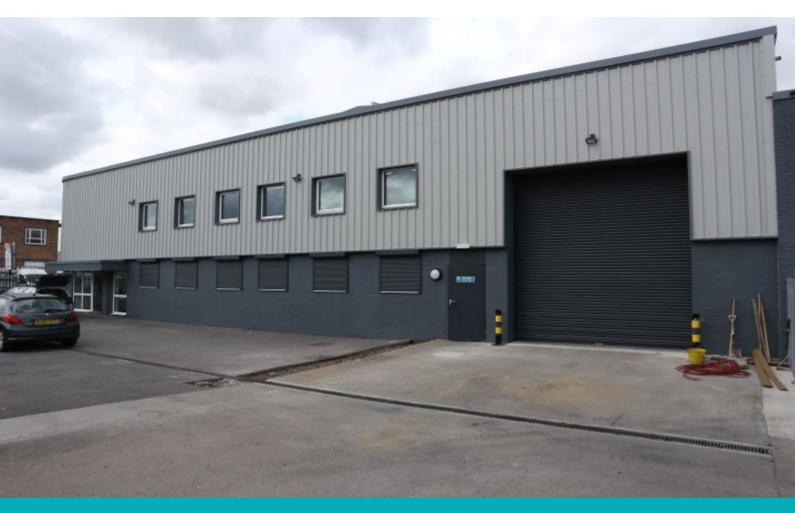

WAREHOUSE

#### KEY POINTS 📀

- > Three phase power
- > Large electric loading door
- Maximum eaves height 9.5m
- > Excellent transport links
- > Within walking distance to Reading town centre
- > Dual level mezzanine floor

#### Description

A rarely available warehouse unit benefitting from excellent eaves height, good transport links, parking as well as the following features:-

# Specification

- Three phase power
- Large electric loading door
- Maximum eaves height 9.5m
- Excellent transport links
- Walking distance to Reading town centre and Crossrail train station
- Office with WCs and tea point