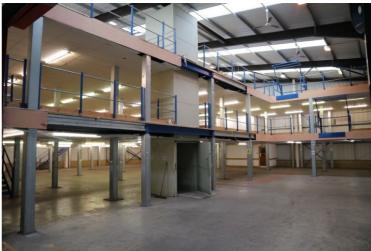

#### KEY POINTS 📀

- > Three phase power
- > Large electric loading door
- Maximum eaves height 9.5m
- > Excellent transport links
- > Within walking distance to Reading town centre
- > Dual level mezzanine floor

# Specification

- Three phase power
- Large electric loading door
- Maximum eaves height 9.5m
- Excellent transport links
- Walking distance to Reading town centre and Crossrail train station
- Office with WCs and tea point