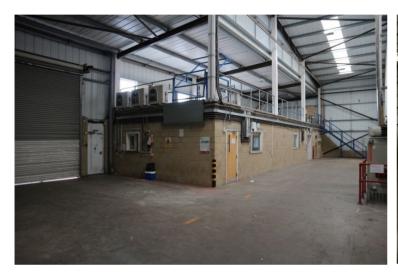

#### Description

A rarely available warehouse unit benefitting from excellent eaves height, good transport links, parking as well as the following features:-

# Specification

- Three phase power
- Large electric loading door
- Maximum eaves height 9.5m
- Excellent transport links
- Walking distance to Reading town centre and Crossrail train station
- Office with WCs and tea point