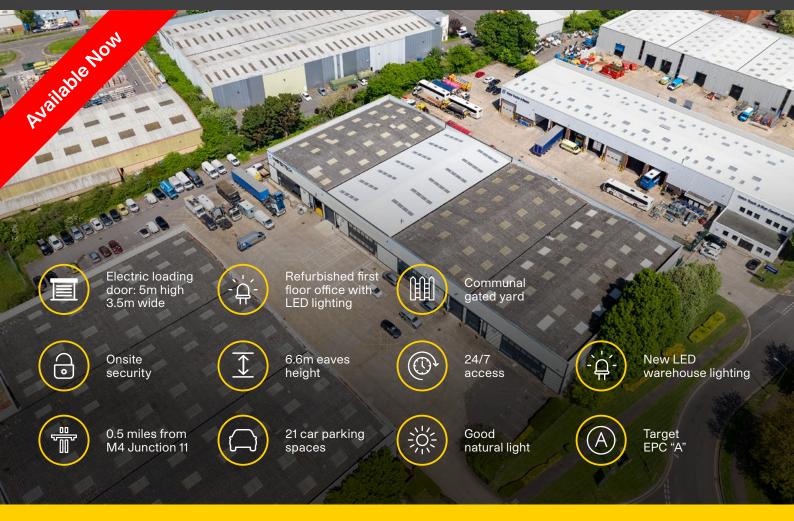

## DESCRIPTION

Worton Grange is the premier industrial & logistics park in Reading situated on the A33, directly next to J11 of the M4. The park is securely gated and benefits from excellent local amenity.

Unit B5 forms one of four terraced units in a secure communal gated yard. The unit has recently undergone a substantial refurbishment completing in May 2024 which featured a brand-new roof, LED lighting throughout and high quality first floor ancillary offices.

## ACCOMMODATION

|                     | SQ FT  | SOM   |
|---------------------|--------|-------|
| Warehouse           | 10,076 | 936   |
| First Floor Offices | 898    | 83    |
| Total (GIA)         | 10,974 | 1,019 |