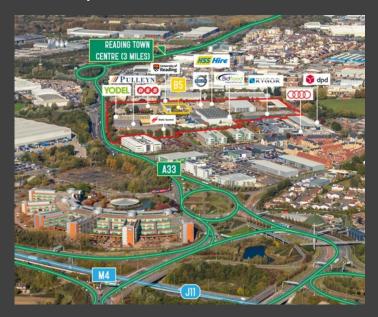

## DESCRIPTION

Worton Grange is the premier industrial & logistics park in Reading situated on the A33, directly next to J11 of the M4. The park is securely gated and benefits from excellent local amenity.