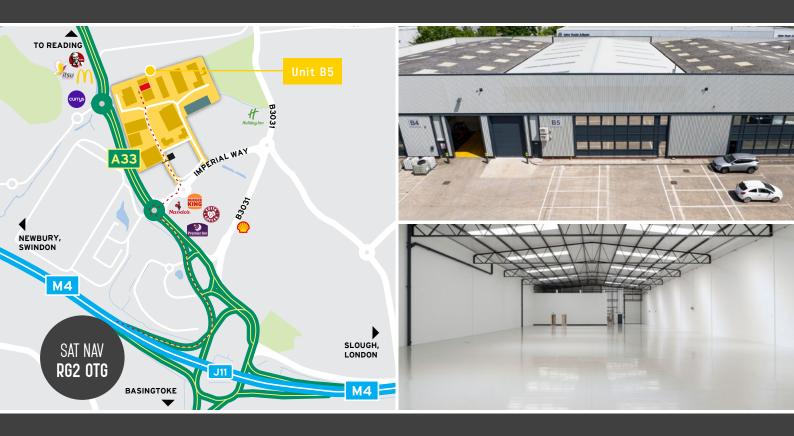

## DESCRIPTION

Worton Grange is the premier industrial & logistics park in Reading situated on the A33, directly next to J11 of the M4. The park is securely gated and benefits from excellent local amenity.

Unit B5 forms one of four terraced units in a secure communal gated yard. The unit has recently undergone a substantial refurbishment completing in May 2024 which featured a brand-new roof, LED lighting throughout and high quality first floor ancillary offices.