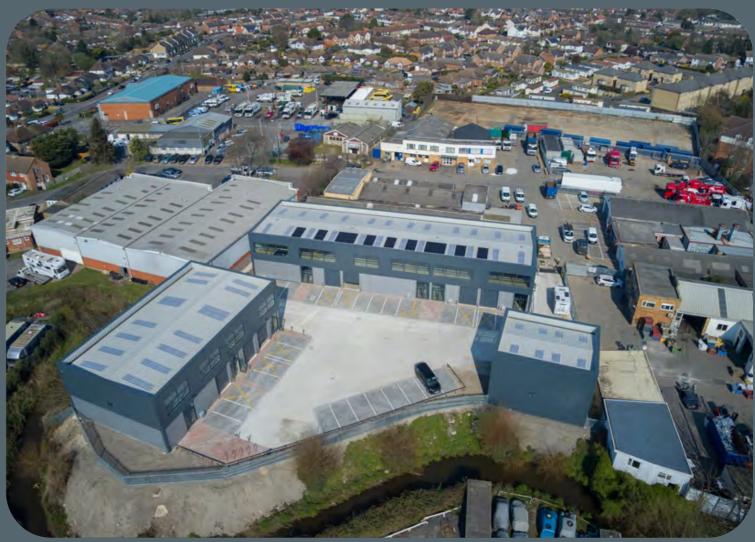

## **Chertsey** Industrial Park

TO LET

Ford Road, Chertsey KT16 8HG

Modern B1/B2 and B8 Warehouse/Industrial units

3,202 sq ft to 6,598 sq ft (298 to 613 sq m)

chertseyindustrialpark.co.uk