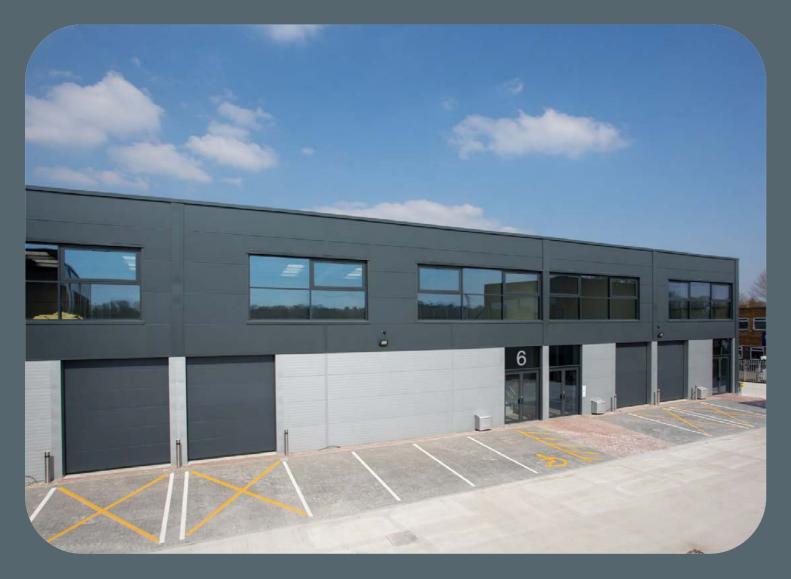

## **Chertsey** Industrial Park

TO LET

Ford Road, Chertsey KT16 8HG

Modern B1/B2 and B8 Warehouse/Industrial units

3,202 sq ft to 6,598 sq ft (298 to 613 sq m)

chertseyindustrialpark.co.uk

# Availability

| Unit 1    |                        |
|-----------|------------------------|
| Ground    |                        |
| Mezzanine | Let to<br>ECO Glow Ltd |
| Total     |                        |

| Unit 2    | sq m   | sq ft   |
|-----------|--------|---------|
| Ground    | 197.5  | ER2,126 |
| Mezzanine | R 0100 | 1,076   |
| Total     | 297.5  | 3,202   |

| Unit 3    |                 |
|-----------|-----------------|
| Ground    | Let to          |
| Mezzanine | Surrey          |
| Total     | Motorcycles Ltd |

| Unit 4    |                        |
|-----------|------------------------|
| Ground    | Let to                 |
| Mezzanine | Experience Interactive |
| Total     | Ltd                    |

| Unit 5    |               |  |
|-----------|---------------|--|
| Ground    | Let to        |  |
| Mezzanine | London School |  |
| Total     | of Diving     |  |
|           |               |  |

| Unit 6    | sq m  | sq ft |
|-----------|-------|-------|
| Ground    | 210.0 | 2,260 |
| Mezzanine | 105.5 | 1,136 |
| Total     | 315.5 | 3,396 |

| Unit 7   |  |
|----------|--|
| Let to   |  |
| De Baere |  |
| London   |  |
|          |  |

| Unit 8    |         |
|-----------|---------|
| Ground    | Let to  |
| Mezzanine | Skyline |
| Total     | Outdoor |