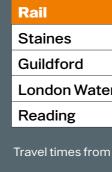

| Road                  | miles | Ra          |
|-----------------------|-------|-------------|
| Chertsey rail station | 1     | Sta         |
| M25 (J11)             | 1     | Gu          |
| M3 (J2)               | 4     | Loi         |
| A3                    | 9     | Re          |
| Heathrow Airport T5   | 10    | Trav        |
| London                | 25    |             |
| Gatwick Airport       | 33    | Sour<br>Goo |

Sources:

|       | mins |
|-------|------|
|       | 22   |
|       | 50   |
| erloo | 53   |
|       | 62   |

el times from Chertsey rail station

le maps thetrainline.com