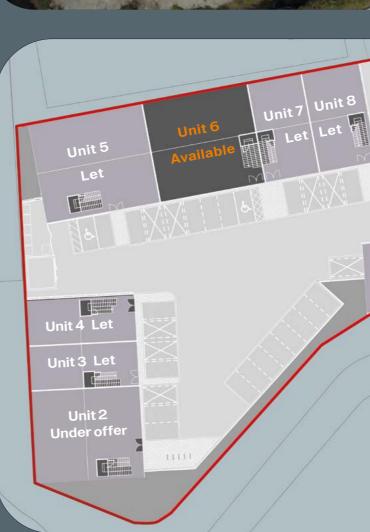

# Availability

| Unit 1    |                        |
|-----------|------------------------|
| Ground    |                        |
| Mezzanine | Let to<br>ECO Glow Ltd |
| Total     |                        |

| Unit 2    | sq m   | sq ft   |
|-----------|--------|---------|
| Ground    | 197.5  | ER2,126 |
| Mezzanine | R 0100 | 1,076   |
| Total     | 297.5  | 3,202   |

| Unit 3    |                 |
|-----------|-----------------|
| Ground    | Let to          |
| Mezzanine | Surrey          |
| Total     | Motorcycles Ltd |

| Unit 4    |                        |
|-----------|------------------------|
| Ground    | Let to                 |
| Mezzanine | Experience Interactive |
| Total     | Ltd                    |

| Unit 5    |               |  |
|-----------|---------------|--|
| Ground    | Let to        |  |
| Mezzanine | London School |  |
| Total     | of Diving     |  |
|           |               |  |

| Unit 6    | sq m  | sq ft |
|-----------|-------|-------|
| Ground    | 210.0 | 2,260 |
| Mezzanine | 105.5 | 1,136 |
| Total     | 315.5 | 3,396 |

| Unit 7   |  |
|----------|--|
| Let to   |  |
| De Baere |  |
| London   |  |
|          |  |

| Unit 8    |         |
|-----------|---------|
| Ground    | Let to  |
| Mezzanine | Skyline |
| Total     | Outdoor |