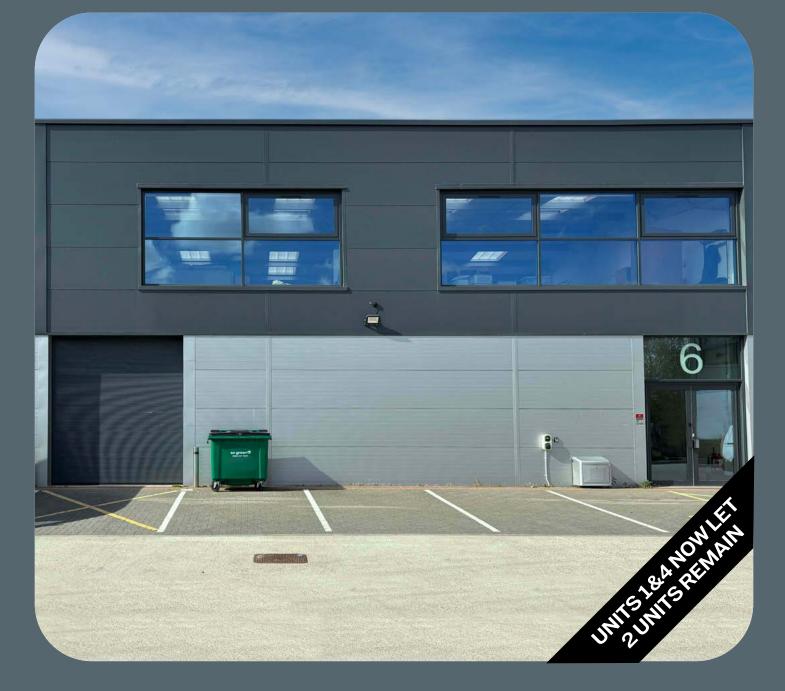

## **Chertsey** Industrial Park

TO LET

Ford Road, Chertsey KT16 8HG

Modern B1/B2 and B8 Warehouse/Industrial units

3,202 sq ft to 6,598 sq ft (298 to 613 sq m)

chertseyindustrialpark.co.uk

# Availability

| Unit 1    |                        |
|-----------|------------------------|
| Ground    |                        |
| Mezzanine | Let to<br>ECO Glow Ltd |
| Total     |                        |

| Unit 2    | sq m   | sq ft   |
|-----------|--------|---------|
| Ground    | 197.5  | ER2,126 |
| Mezzanine | R 0100 | 1,076   |
| Total     | 297.5  | 3,202   |

| Unit 3    |                 |
|-----------|-----------------|
| Ground    | Let to          |
| Mezzanine | Surrey          |
| Total     | Motorcycles Ltd |

| Unit 4    |                        |
|-----------|------------------------|
| Ground    | Let to                 |
| Mezzanine | Experience Interactive |
| Total     | Ltd                    |

| Unit 5    |               |  |
|-----------|---------------|--|
| Ground    | Let to        |  |
| Mezzanine | London School |  |
| Total     | of Diving     |  |
|           |               |  |

| Unit 6    | sq m  | sq ft |
|-----------|-------|-------|
| Ground    | 210.0 | 2,260 |
| Mezzanine | 105.5 | 1,136 |
| Total     | 315.5 | 3,396 |

| Unit 7   |  |
|----------|--|
| Let to   |  |
| De Baere |  |
| London   |  |
|          |  |

| Unit 8    |         |
|-----------|---------|
| Ground    | Let to  |
| Mezzanine | Skyline |
| Total     | Outdoor |