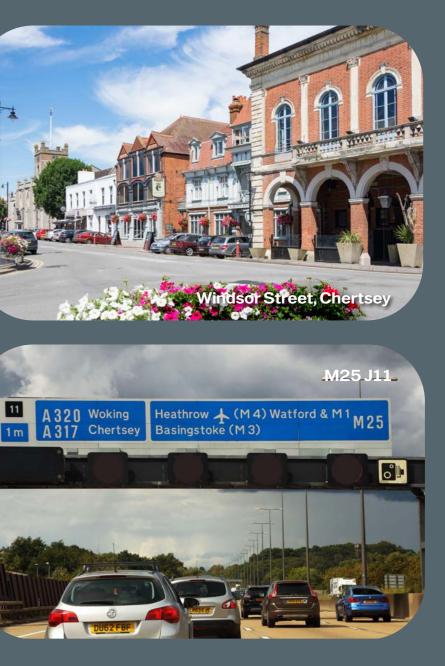

#### Location

Chertsey Industrial Park is located on Fordwater Trading Estate, which is outside of the new Low Emission Zone (LEZ).

M25 Junction 11 is approximately 2 miles from the Industrial Park and provides access to the motorway network.

Chertsey rail station is a 1 mile drive.

Chertsey Town Centre is within approximately 0.75 miles and offers a range of local and financial amenities including Sainsbury's, Costa, Pizza Express and Travelodge.