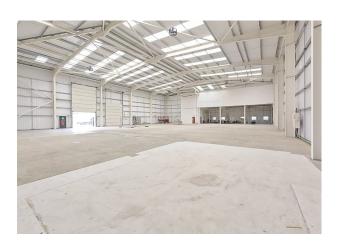

## Description

The unit provides a well specified industrial/warehouse building with excellent natural light to the warehouse and first floor offices that are comfort cooled, fully carpeted with suspended ceiling.

## Accommodation

The accommodation comprises the following areas:

| Name                      | sq ft  | sq m     | Availability |
|---------------------------|--------|----------|--------------|
| Unit - Warehouse          | 15,480 | 1,438.14 | Available    |
| Unit - First Floor Office | 2,387  | 221.76   | Available    |
| Total                     | 17 867 | 1 659 90 |              |