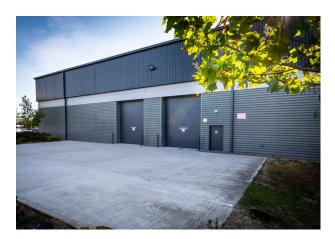

# Warehouse/Industrial Unit To Let

17,867 sq ft

(1,659.90 sq m)

- 2 level access loading doors
- 50KN/m2 floor loading
- Secure gated estate
- 8m clear height
- Ability to upgrade power to 260KVA

# DC2 Prologis Central Park, Park Royal, NW10 7FY