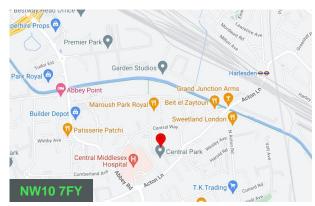

#### Location

Central Park is situated at the heart of Park Royal, less than 1 mile from both the A406 North Circular Road and A40  $\,$ 

providing great accessibility to the West End and the wider motorway network.

Harlesden Station (Bakerloo Line and London Overground) is a 7 minute walk, plus North Acton Station (Central Line) provides fast connections to Central London.