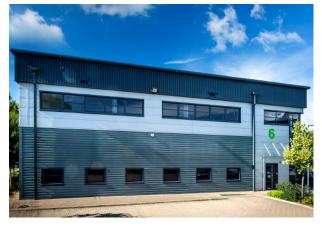

## Description

The unit provides a well specified industrial/warehouse building with excellent natural light to the warehouse and first floor offices that are comfort cooled, fully carpeted with suspended ceiling.