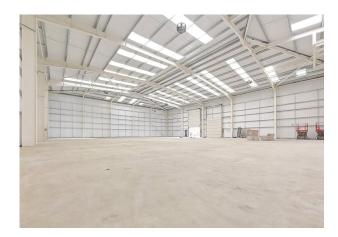

## Description

The unit provides a well specified industrial/warehouse building with excellent natural light to the warehouse and first floor offices that are comfort cooled, fully carpeted with suspended ceiling.

## Accommodation

The accommodation comprises the following areas:

| Name                      | sq ft  | sq m     | Availability |
|---------------------------|--------|----------|--------------|
| Unit - Warehouse          | 15,480 | 1,438.14 | Available    |
| Unit - First Floor Office | 2,387  | 221.76   | Available    |
| Total                     | 17 867 | 1 659 90 |              |