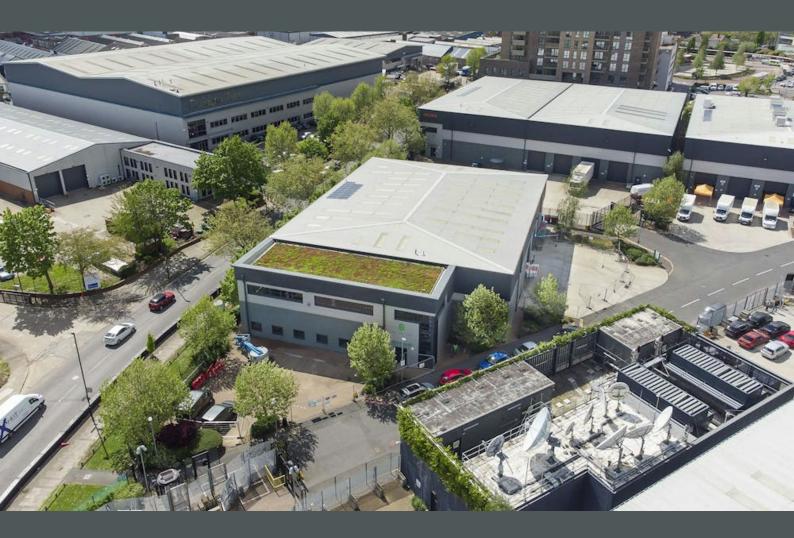

# DC2 Prologis Central Park

Park Royal, NW10 7FY

# DC2 Prologis Central Park, Park Royal, NW10 7FY

## Description

The unit provides a well specified industrial/warehouse building with excellent natural light to the warehouse and first floor offices that are comfort cooled, fully carpeted with suspended ceiling.