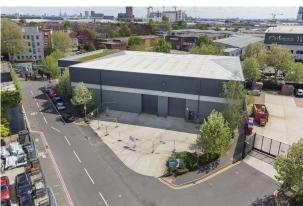

## Description

The unit provides a well specified industrial/warehouse building with excellent natural light to the warehouse and first floor offices that are comfort cooled, fully carpeted with suspended ceiling.