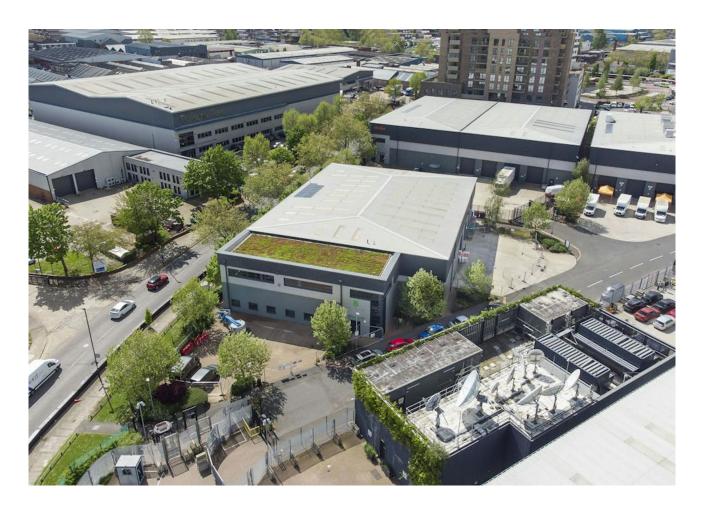

# DC2 Prologis Central Park, Park Royal, NW10 7FY

#### Location

Central Park is situated at the heart of Park Royal, less than 1 mile from both the A406 North Circular Road and A40  $\,$ 

providing great accessibility to the West End and the wider motorway network.