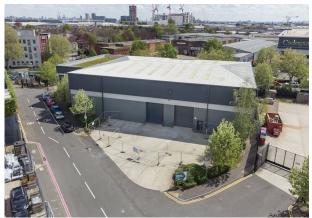

## Description

The unit provides a well specified industrial/warehouse building with excellent natural light to the warehouse and first floor offices that are comfort cooled, fully carpeted with suspended ceiling.