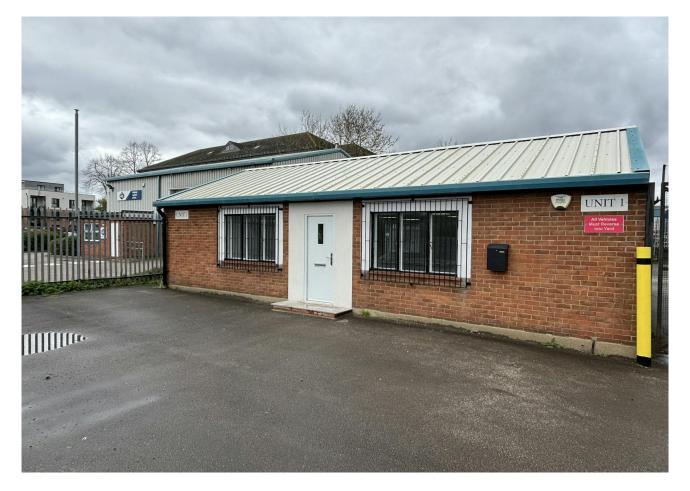

# Description

The premises which has undergone a refurbishment comprises a detached warehouse building which benefits from 2 loading doors and a separate single storey detached office building fronting Galleymead Road. The office block is situated next to the warehouse and benefits from a kitchen, air conditioning, natural light and separate male & female toilets. There is ample parking to the front and rear of the property.