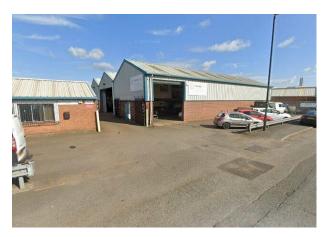

# Unit 1, Galleymead Road, Slough, SL3 0EN

# Description

The premises which has undergone a refurbishment comprises a detached warehouse building which benefits from 2 loading doors and a separate single storey detached office building fronting Galleymead Road. The office block is situated next to the warehouse and benefits from a kitchen, air conditioning, natural light and separate male & female toilets. There is ample parking to the front and rear of the property.