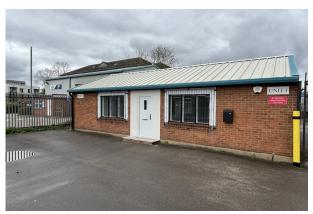

# Description

The premises which has undergone a refurbishment comprises a detached warehouse building which benefits from 2 loading doors and a separate single storey detached office building fronting Galleymead Road. The office block is situated next to the warehouse and benefits from a kitchen, air conditioning, natural light and separate male & female toilets. There is ample parking to the front and rear of the property.