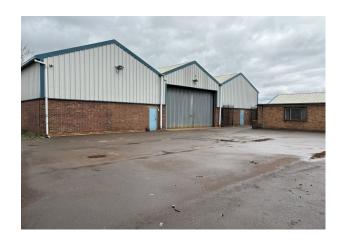

# Description

The premises which has undergone a refurbishment comprises a detached warehouse building which benefits from 2 loading doors and a separate single storey detached office building fronting Galleymead Road. The office block is situated next to the warehouse and benefits from a kitchen, air conditioning, natural light and separate male & female toilets. There is ample parking to the front and rear of the property.

There is a large secure yard of approximately 5,300 sq ft to the side of the warehouse, with additional secure parking and loading at the front of the site. There are currently  $2 \times 40 \text{ft}$  containers sitting in the yard that can be left in situ for additional storage or removed depending on the client's preference.