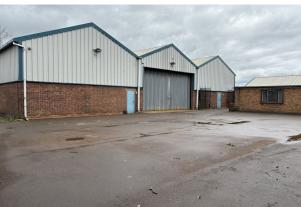

# Description

The premises which has undergone a refurbishment comprises a detached warehouse building which benefits from 2 loading doors and a separate single storey detached office building fronting Galleymead Road. The office block is situated next to the warehouse and benefits from a kitchen, air conditioning, natural light and separate male & female toilets. There is ample parking to the front and rear of the property.

There is a large secure yard of approximately 5,300 sq ft to the side of the warehouse, with additional secure parking and loading at the front of the site. There are currently  $2 \times 40 \text{ft}$  containers sitting in the yard that can be left in situ for additional storage or removed depending on the client's preference.