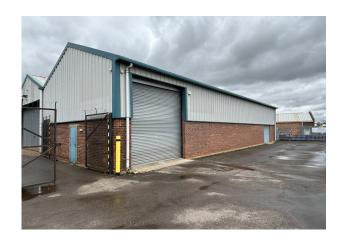

# Description

The premises which has undergone a refurbishment comprises a detached warehouse building which benefits from 2 loading doors and a separate single storey detached office building fronting Galleymead Road. The office block is situated next to the warehouse and benefits from a kitchen, air conditioning, natural light and separate male & female toilets. There is ample parking to the front and rear of the property.

There is a large secure yard of approximately 5,300 sq ft to the side of the warehouse, with additional secure parking and loading at the front of the site. There are currently  $2 \times 40 \text{ft}$  containers sitting in the yard that can be left in situ for additional storage or removed depending on the client's preference.