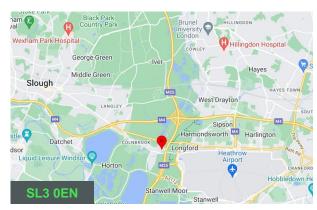

### Location

The available unit is located on Galleymead Road, accessed via Old Bath Road, in one of the main Heathrow Airport industrial locations. Heathrow Airport is approximately 1 mile to the East, whilst junction 14 of the M25 motorway is 1.5 miles. The M4 motorway can be accessed via junction 4 (3 miles) or via the M25 junction 4B.