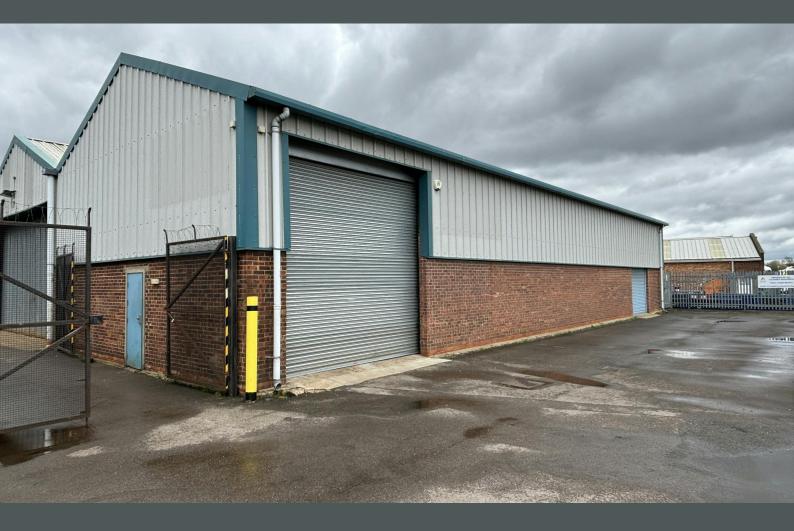

# Refurbished detached warehouse with a secure yard

8,496 sq ft

(789.30 sq m)

- Two loading doors
- Large secure yard
- Detached warehouse
- Ground floor office
- Refurbished
- Ample parking

# Description

The premises which has undergone a refurbishment comprises a detached warehouse building which benefits from 2 loading doors and a separate single storey detached office building fronting Galleymead Road. The office block is situated next to the warehouse and benefits from a kitchen, air conditioning, natural light and separate male & female toilets. There is ample parking to the front and rear of the property.