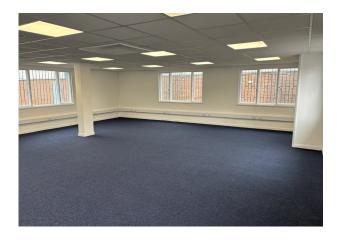

# Description

The premises which has undergone a refurbishment comprises a detached warehouse building which benefits from 2 loading doors and a separate single storey detached office building fronting Galleymead Road. The office block is situated next to the warehouse and benefits from a kitchen, air conditioning, natural light and separate male & female toilets. There is ample parking to the front and rear of the property.