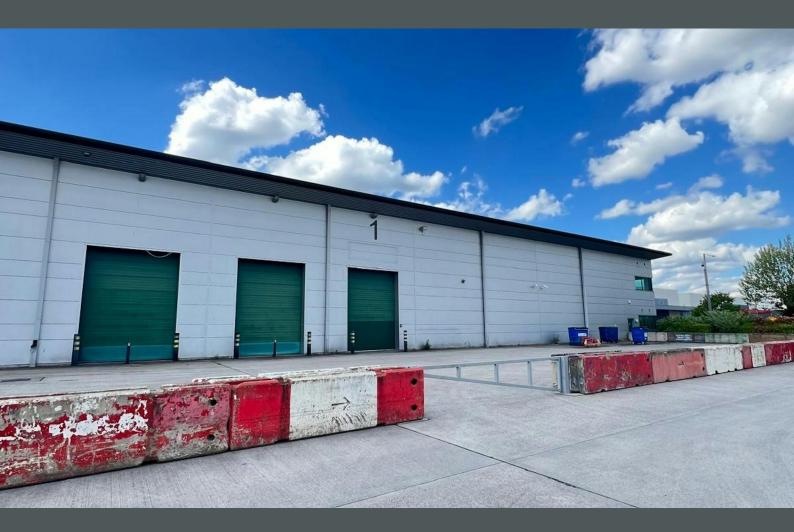

## TO BE REFURBISHED - END OF TERRACE WAREHOUSE UNIT

27,678 sq ft

(2,571.37 sq m)

- 8m clear height
- 3 level access loading doors
- 24 hour estate security

#### Accommodation

The accommodation comprises the following areas:

| Name                       | sq ft  | sq m     | Availability |
|----------------------------|--------|----------|--------------|
| Unit - Warehouse           | 23,029 | 2,139.46 | Available    |
| Unit - Ground Floor Office | 1,076  | 99.96    | Available    |
| Unit - First Floor Office  | 3,573  | 331.94   | Available    |
| Total                      | 27,678 | 2,571.36 |              |