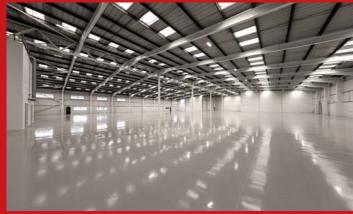

#### **ACCOMMODATION**

|                     | (4,384 sq m) |
|---------------------|--------------|
| TOTAL               | 47,191 sq ft |
| FIRST FLOOR OFFICE  | 4,679 sq ft  |
| GROUND FLOOR OFFICE | 4,033 sq ft  |
| WAREHOUSE           | 38,479 sq ft |

#### **SPECIFICATION**

- Newly refurbished
- 6m eaves height, rising to 8.7m
- Ground and first floor offices
- 5 level access loading doors
- · Cross loading
- 38 car parking spaces
- 200 kVA power supply
- 24 hour estate security
- · LED warehouse lighting
- EPC available upon request