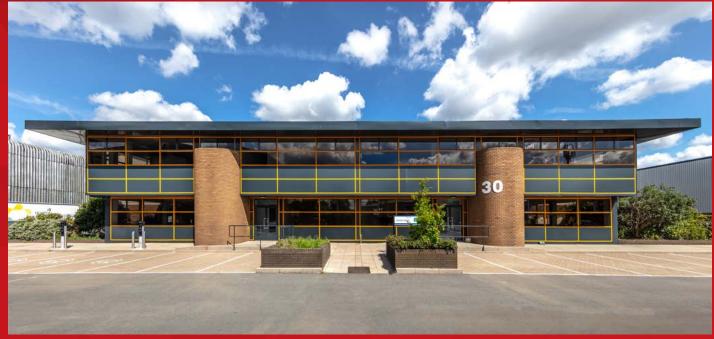

# SEGRO PARK PERIVALE

**UNIT 29-30** 

MODERN INDUSTRIAL / WAREHOUSE UNIT TO LET

47,191 SQ FT (4,384 SQ M) ///HERBS.LATELY.DIME

NEWLY REFURBISHED AVAILABLE NOW

- Excellent access onto Western Avenue (A40), providing direct access to Central London and the national motorway network
- Established estate with well-known occupiers including Mammafiore, Deluxe, Metroline and the BBC
- Easily accessible environment for employees with Perivale Underground Station (Central line) a one-minute walk from the estate
- Recently completed estate-wide improvements to security and health & safety