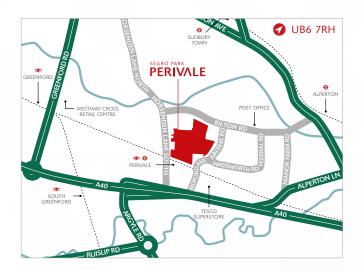

### **DRIVING DISTANCES**

| Perivale 👄       | 0.2 miles  |
|------------------|------------|
| A40              | 0.5 miles  |
| M1 (J1)          | 6.4 miles  |
| M40 (J1A)        | 8.4 miles  |
| M25 (J16)        | 9.8 miles  |
| Heathrow Airport | 9.8 miles  |
| Central London   | 10.6 miles |
|                  |            |

Source: Google maps