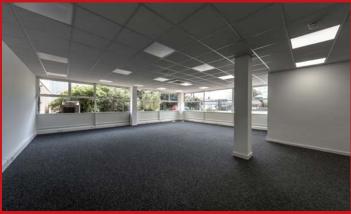

#### **ACCOMMODATION**

|                     | (4,384 sq m) |
|---------------------|--------------|
| TOTAL               | 47,191 sq ft |
| FIRST FLOOR OFFICE  | 4,679 sq ft  |
| GROUND FLOOR OFFICE | 4,033 sq ft  |
| WAREHOUSE           | 38,479 sq ft |

#### **SPECIFICATION**

- Newly refurbished
- 6m eaves height, rising to 8.7m
- Ground and first floor offices
- 5 level access loading doors
- · Cross loading
- 38 car parking spaces
- 200 kVA power supply
- 24 hour estate security
- · LED warehouse lighting
- EPC available upon request