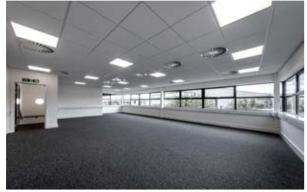

### **ACCOMMODATION**

| TOTAL              | 5,793 sq ft<br>(538 sq m) |
|--------------------|---------------------------|
| FIRST FLOOR OFFICE | 1,110 sq ft               |
| WAREHOUSE          | 4,683 sq ft               |

# **SPECIFICATION**

- Fully refurbished
- 6m clear height
- 1 loading door
- 8 car parking spaces
- Carbon Neutral base build in operation
- Electric car charging points
- PV panels
- Estate CCTV
- EPC rating: A+