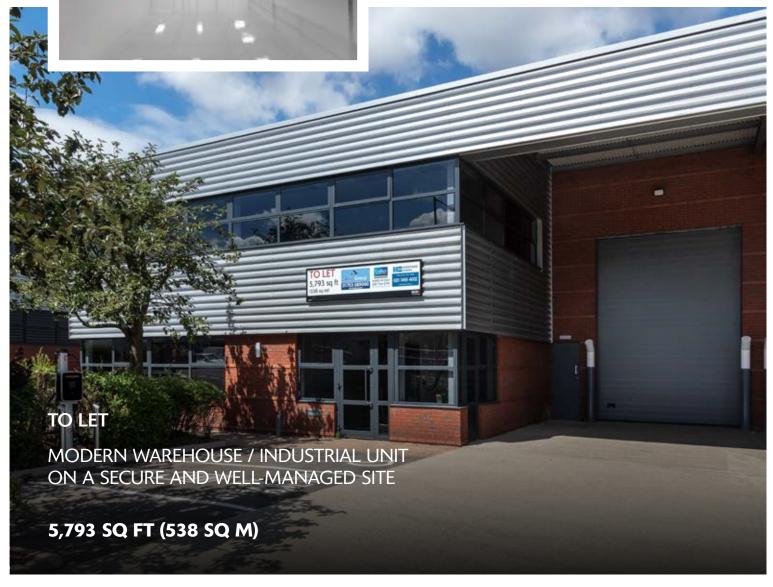

# UNIT 731 TUDOR ESTATE

PARK ROYAL NW10 7UN

- Prominent site with exceptional access to the A406, A40, the national motorway network and Central London
- Park overground and underground station (Bakerloo Line) only a short walk away
- Local occupiers include Bleep UK PLC, Warmup, Elite Moving Systems, Wurth UK, Resapol, H. G. Walter and Meira GTX
- Park Royal is a strategic business location with over 1,700 businesses and 43,100 employees

### **ACCOMMODATION**

| TOTAL              | 5,793 sq ft<br>(538 sq m) |
|--------------------|---------------------------|
| FIRST FLOOR OFFICE | 1,110 sq ft               |
| WAREHOUSE          | 4,683 sq ft               |

# **SPECIFICATION**

- Fully refurbished
- 6m clear height
- 1 loading door
- 8 car parking spaces
- Carbon Neutral base build in operation
- Electric car charging points
- PV panels
- Estate CCTV
- EPC rating: A+