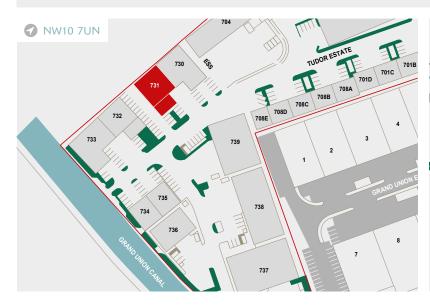

# UNIT 731 TUDOR ESTATE

PARK ROYAL NW10 7UN

- Prominent site with exceptional access to the A406, A40, the national motorway network and Central London
- Park overground and underground station (Bakerloo Line) only a short walk away
- Local occupiers include Bleep UK PLC, Warmup, Elite Moving Systems, Wurth UK, Resapol, H. G. Walter and Meira GTX
- Park Royal is a strategic business location with over 1,700 businesses and 43,100 employees

### **DISTANCES**

| STONEBRIDGE PARK STATION | 0.7 miles  |
|--------------------------|------------|
| A40 WESTERN AVENUE       | 1.2 miles  |
| HARLESDEN STATION        | 2.4 miles  |
| NORTH ACTON STATION      | 3.0 miles  |
| M1 (J1)                  | 4.0 miles  |
| M4 (J1)                  | 5.2 miles  |
| CENTRAL LONDON           | 8.6 miles  |
| M40 (J1) / M25 (J16)     | 12.0 miles |
| HEATHROW AIRPORT         | 12.6 miles |