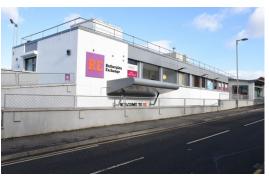

## The Centre

Rutherglen Exchange Shopping Centre provides c.90,000 sq ft of retail space, anchored by a 30,000 sq ft Home Bargains store and has the benefit of 300 rooftop car parking spaces.

The Centre is located in the heart of Main Street and occupies the prime retail location within the town, containing a mix of both national and well-established local traders.