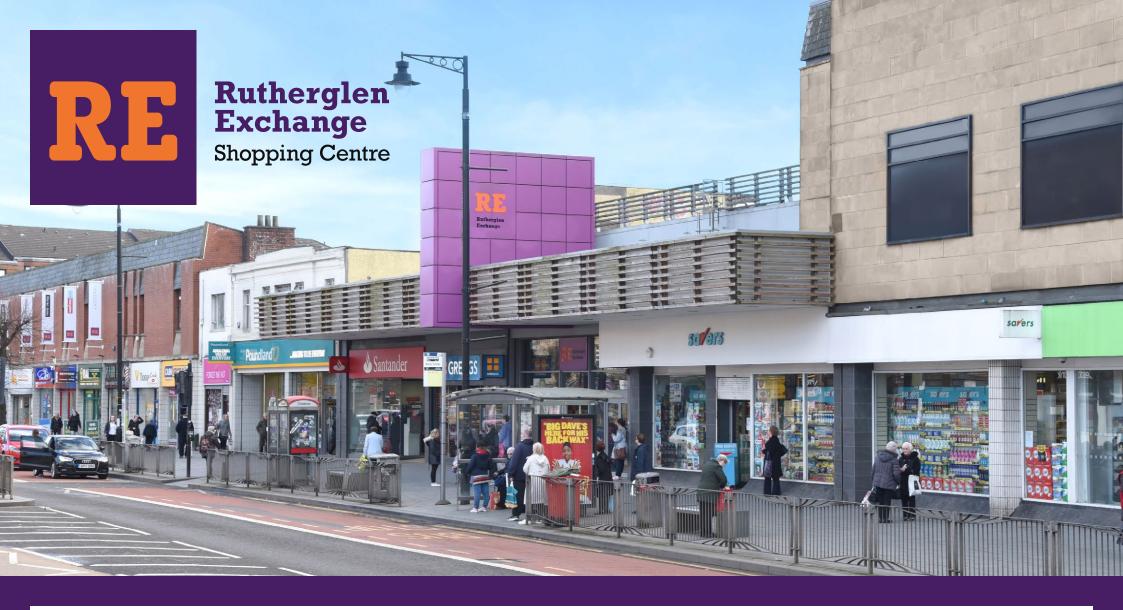

## The Centre

Rutherglen Exchange Shopping Centre provides c.90,000 sq ft of retail space, anchored by a 30,000 sq ft Home Bargains store and has the benefit of 300 rooftop car parking spaces.

The Centre is located in the heart of Main Street and occupies the prime retail location within the town, containing a mix of both national and well-established local traders.