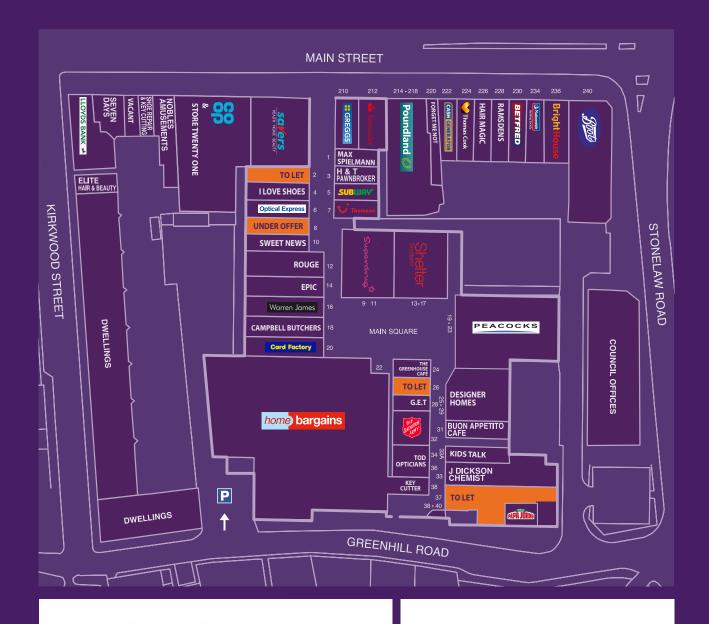

## **Availability**

Various fitted shops are available as shown on the trader plan. Larger units may be created to meet specific retailer requirements by either combining existing units or potentially through redevelopment. Further information on this is available by request.

|         | Sq m   | Sq ft |
|---------|--------|-------|
| Unit 2  | 101.73 | 1,095 |
| Unit 26 | 51.10  | 550   |
| Unit 37 | 414.06 | 4,457 |

All units are available on new Full Repairing and Insuring leases subject to 5 yearly rent reviews. Short term letting opportunities may also be considered subject to terms.