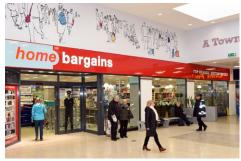

## The Centre

Rutherglen Exchange Shopping Centre provides c.90,000 sq ft of retail space, anchored by a 30,000 sq ft Home Bargains store and has the benefit of 300 rooftop car parking spaces.

The Centre is located in the heart of Main Street and occupies the prime retail location within the town, containing a mix of both national and well-established local traders.