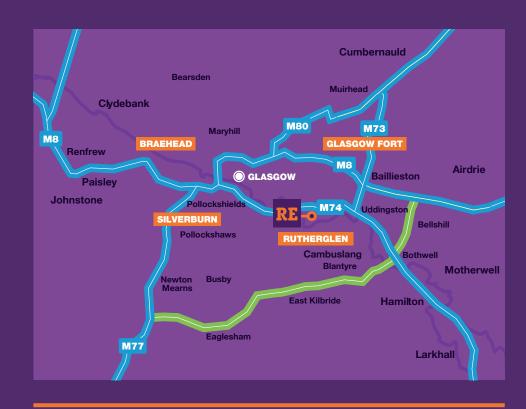

## Location

Rutherglen is located approximately 5 miles to the south-east of Glasgow City Centre and has a resident population of some 35,000 persons.

The town enjoys a high surrounding catchment drawn from many of the prosperous local communities in the area including Burnside, Carmunnock and Kings Park.