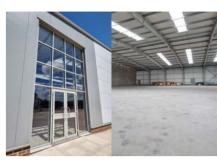

## SPECIFICATION

The property is newly constructed and benefits from the following specifications:

- Steel portal frame under a pitched double stainless steel roof incorporating +10% roof lights.
- 6m to eaves
- Electric roller shutter doors
- Concrete yard
- Concrete floor with 32kn/m<sup>2</sup> loading

- First Floor windows for natural lighting and ability to install mezzanine floor
- Capped services
- 3 phase power
- External loading area
- Marked car parking spaces
- Pedestrian entrance

HOME

LOCATION