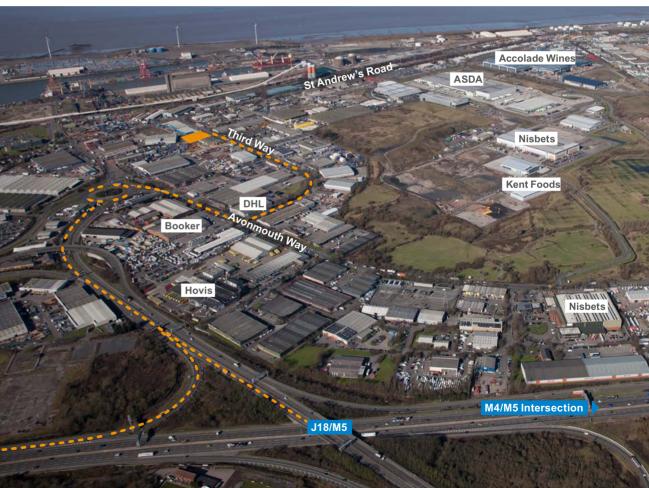

### LOCATION

The property is located on Third Way, a popular and well established location benefiting from easy access to the M5 Motorway at Junction 18.

The property fronts Third Way which offers direct access to the A403 St Andrews Road and is less than 1 mile from the M5 Motorway.

Avonmouth is a well-established industrial location 8 miles to the west of Bristol City Centre and offers excellent transport links to the South West, South Wales and the Midlands.

# JUNCTION 18, M5 MOTORWAY