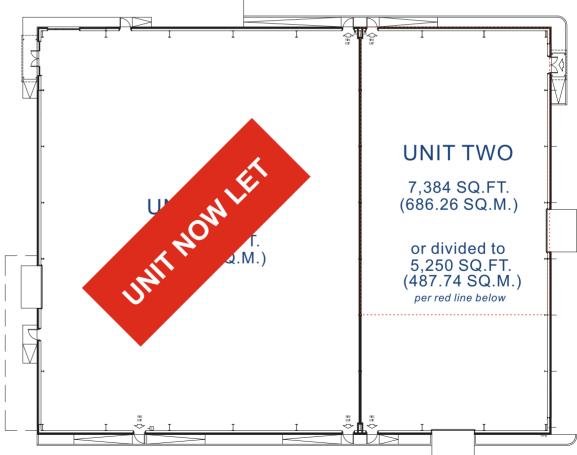

TO LET

5250 - 7385 SQ.FT. REMAINING (487.74 - 686.08 SQ.M.) / 2 THIRD WAY, AVONMOUTH BS11 9HL

HOME