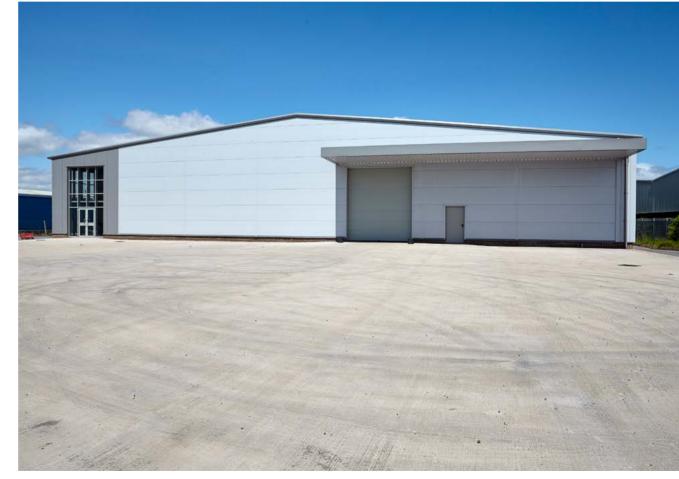

## SPECIFICATION

The property is newly constructed and benefits from the following specifications:

- Steel portal frame under a pitched double stainless steel roof incorporating +10% roof lights.
- 6m to eaves
- Electric roller shutter doors
- Concrete yard
- Concrete floor with 32kn/m<sup>2</sup> loading

- First Floor windows for natural lighting and ability to install mezzanine floor
- Capped services
- 3 phase power
- External loading area
- Marked car parking spaces
- Pedestrian entrance

HOME

LOCATION