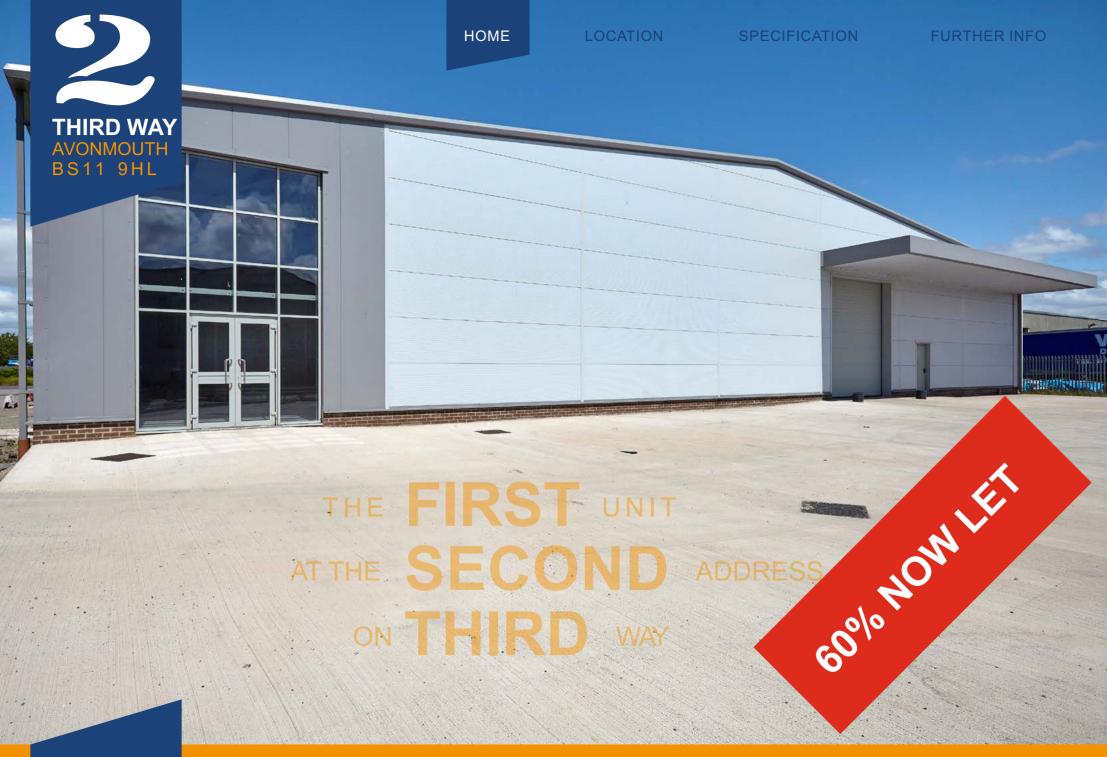

TO LET

5250 - 7385 SQ.FT. REMAINING (487.74 - 686.08 SQ.M.) / 2 THIRD WAY, AVONMOUTH BS11 9HL

HOME

## SPECIFICATION

The property is newly constructed and benefits from the following specifications:

- Steel portal frame under a pitched double stainless steel roof incorporating +10% roof lights.
- 6m to eaves
- Electric roller shutter doors
- Concrete yard
- Concrete floor with 32kn/m<sup>2</sup> loading

- First Floor windows for natural lighting and ability to install mezzanine floor
- Capped services
- 3 phase power
- External loading area
- Marked car parking spaces
- Pedestrian entrance

HOME

LOCATION