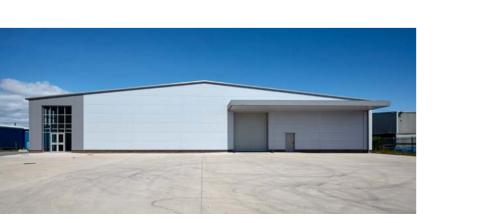

TO LET

5250 - 7385 SQ.FT. REMAINING (487.74 - 686.08 SQ.M.) / 2 THIRD WAY, AVONMOUTH BS11 9HL

HOME

### LOCATION

The property is located on Third Way, a popular and well established location benefiting from easy access to the M5 Motorway at Junction 18.

The property fronts Third Way which offers direct access to the A403 St Andrews Road and is less than 1 mile from the M5 Motorway.

Avonmouth is a well-established industrial location 8 miles to the west of Bristol City Centre and offers excellent transport links to the South West, South Wales and the Midlands.