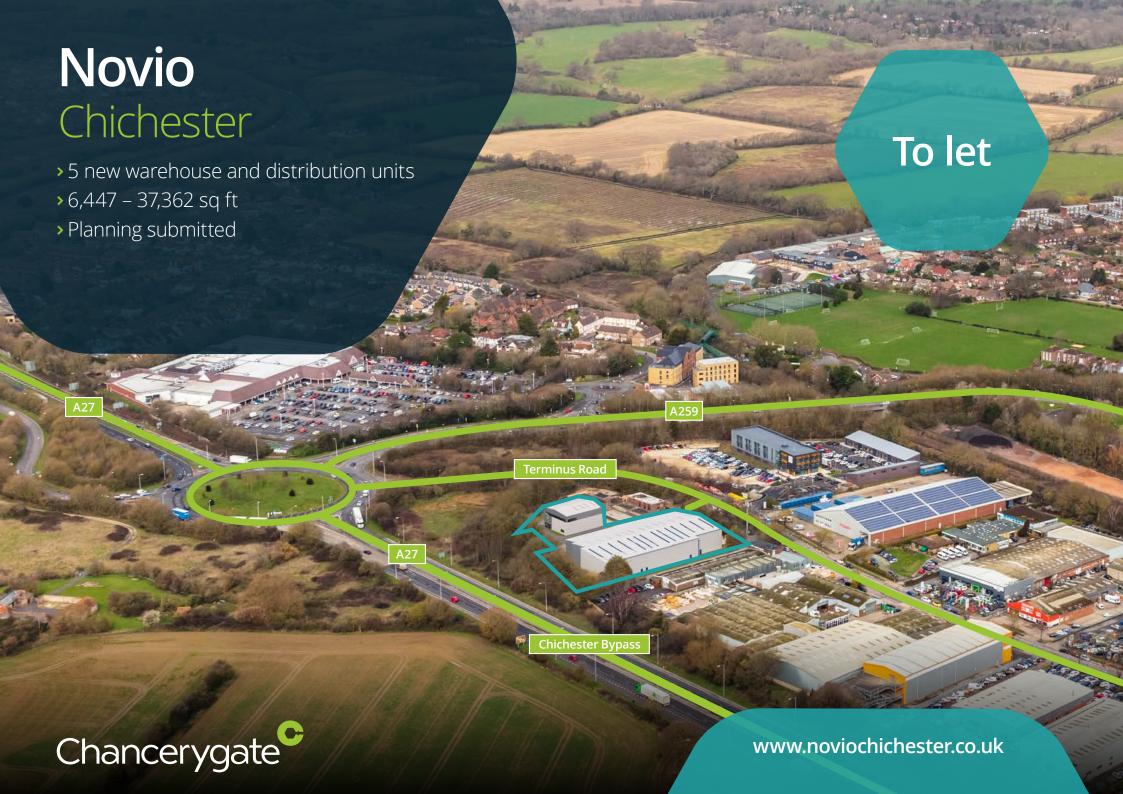

# Novio

The scheme is situated on the Western end of Terminus Road, which sits on the outskirts of Chichester with direct access to the A27/ Chichester Bypass. The A27 provides access to Portsmouth, Worthing and Brighton.

Within 1 mile of the site are Chichester town centre and the train station.

# Units 1-5

6,447 – 37,362 sq ft