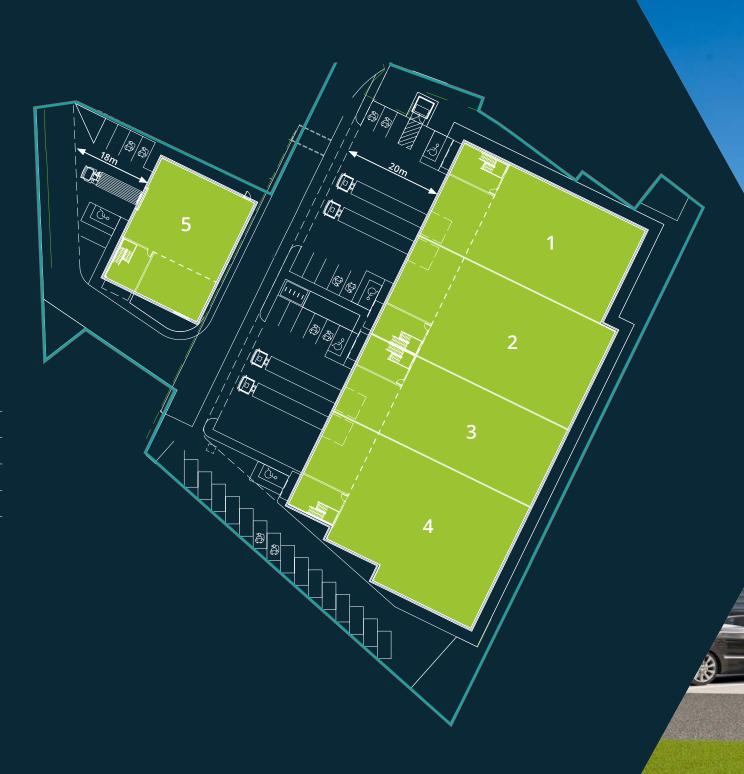

### Accommodation

All areas are approximate on a GEA sq ft basis.

| Unit | <b>Ground Floor</b> | First Floor | Total  |
|------|---------------------|-------------|--------|
| 1    | 7,083               | 1,798       | 8,881  |
| 2    | 7,944               | 1,851       | 9,795  |
| 3    | 6,265               | 1,464       | 7,729  |
| 4    | 9,149               | 1,808       | 10,957 |
| 5    | 4,811               | 1,636       | 6,447  |

# Units 1-5

6,447 – 37,362 sq ft