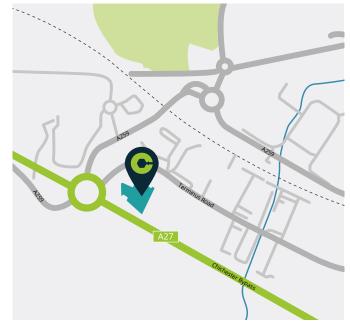

# Novio

The scheme is situated on the Western end of Terminus Road, which sits on the outskirts of Chichester with direct access to the A27/ Chichester Bypass. The A27 provides access to Portsmouth, Worthing and Brighton.

Within 1 mile of the site are Chichester town centre and the train station.

### Road

| A27 / Chichester Bypass | 0.1 miles |
|-------------------------|-----------|
| Chichester Town Centre  | 1.8 miles |
| Southampton             | 35 miles  |
| Portsmouth              | 18 miles  |
| Havant                  | 11 miles  |
| Brighton                | 32 miles  |
| Worthing                | 33 miles  |
| Crawley                 | 48 miles  |

### Rail

| Chichester Station | 0.8 miles |
|--------------------|-----------|
| Fishbourne Station | 1.3 miles |