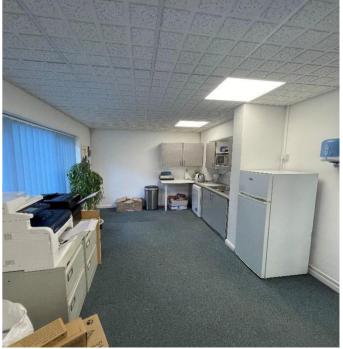

Internally, the office space is primarily open plan on the ground floor with a kitchenette incorporated at one end. Male and female WC are on the ground floor (including disabled). The first floor is a similar open plan layout. Both floors benefit from suspended ceilings with lighting incorporated into the panels. There is electric heating and three phase power in the property.