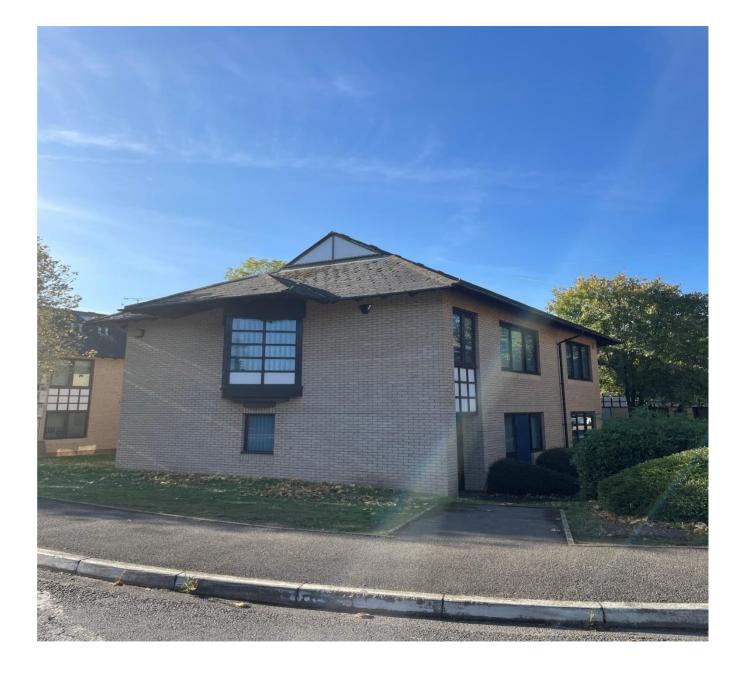

# **OFFICE - TO LET**

UIST HOUSE, GREAT CHESTERFORD COURT, SAFFRON WALDEN, ESSEX, CB10 1PF

## **DESCRIPTION**

Uist House consists of a self-contained, purpose built, three storey office building, understood to have been built in the late 1980s, within close proximity to Great Chesterford Railway Station (0.2 miles).