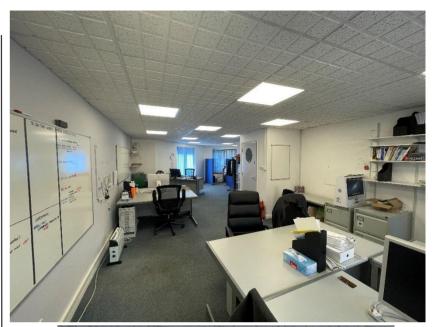

Internally, the office space is primarily open plan on the ground floor with a kitchenette incorporated at one end. Male and female WC are on the ground floor (including disabled). The first floor is a similar open plan layout. Both floors benefit from suspended ceilings with lighting incorporated into the panels. There is electric heating and three phase power in the property.