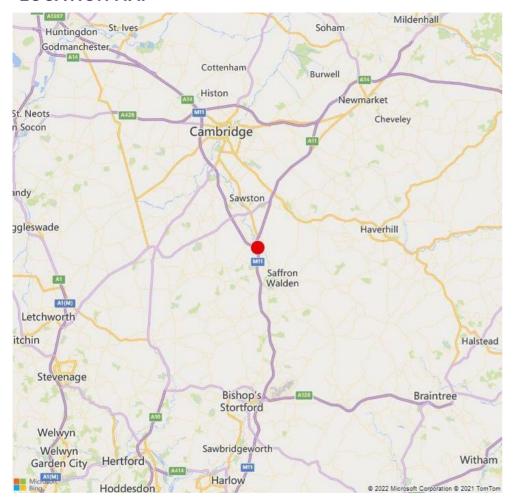

#### LOCATION

The village of Great Chesterford is located approximately 4 miles north of Saffron Walden, 15 miles East of Royston and 13 miles South of Cambridge.

It is adjacent to the A11 and junction 9 of the M11, granting access to the regional and national road network. The property is located just 0.2 miles East of Great Chesterford railway station, which provides a direct service to London Liverpool Street with a journey time of approximately 1hr 11mins. Stanstead Airport is located approximately 12 miles to the South of Great Chesterford at junction 8 of the M11. Saffron Walden is the closest town. Great Chesterford benefits from local amenities. The property forms part of the wider Great Chesterford Court office development.

# **LOCATION MAP**