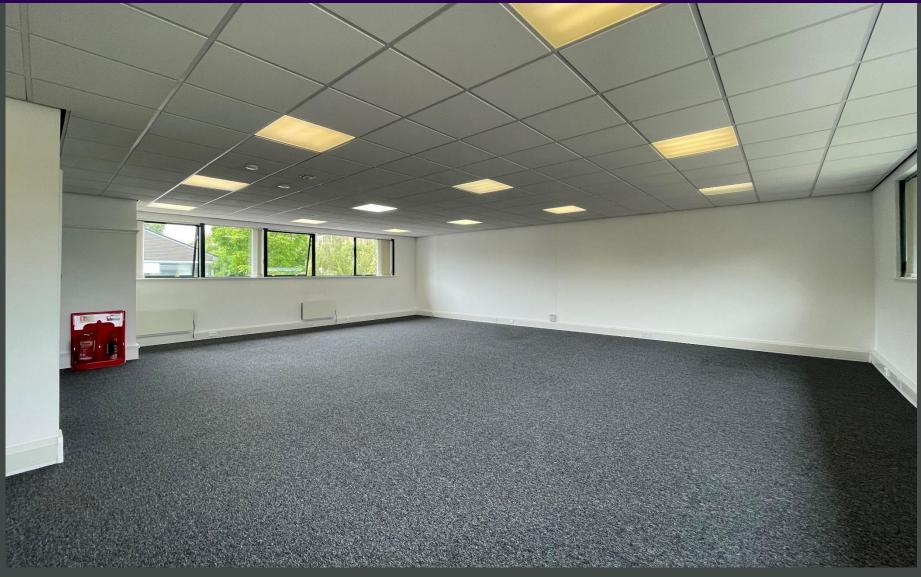

#### **DESCRIPTION**

Unit 4 Fenlock Court forms part of a terrace of office buildings. The building provides office accommodation arranged over ground and first floor with a central staircase linking both floors.

Internally the property offers suspended ceilings with perimeter trunking, LED lighting and Cat5 cabling. There is a kitchenette with male/female WC and DDA compliant toilet on the ground floor. The unit also benefits from Gigaclear Ultrafast Broadband connection.

Externally the property has 6 allocated car parking spaces which are located in the large car park which is shared with the other tenants on the park. The main entrance access point into the property is through double doors.