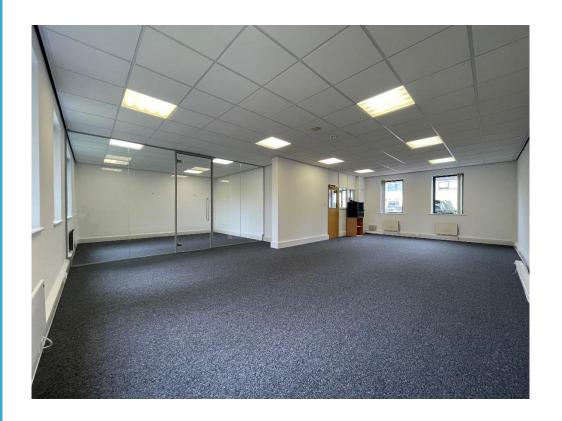

#### **DESCRIPTION**

Unit 4 Fenlock Court forms part of a terrace of office buildings. The building provides office accommodation arranged over ground and first floor with a central staircase linking both floors.

Internally the property offers suspended ceilings with perimeter trunking, LED lighting and Cat5 cabling. There is a kitchenette with male/female WC and DDA compliant toilet on the ground floor. The unit also benefits from Gigaclear Ultrafast Broadband connection.