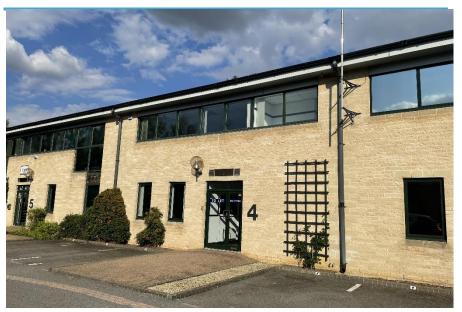

#### LOCATION

The Subject property is located on Blenheim Office Park, an established and attractive commercial location positioned on the periphary of Long Hanborough. The Park is well occupied and commands a prominent location, situated between Oxford and Witney. The unit has close services, such as Long Hanborough train station which provides direct links into Oxford and also to London. Woodstock and Blenheim are located 2.7 miles away from the subject property.

#### **DESCRIPTION**

Unit 4 Fenlock Court forms part of a terrace of office buildings. The building provides office accommodation arranged over ground and first floor with a central staircase linking both floors.