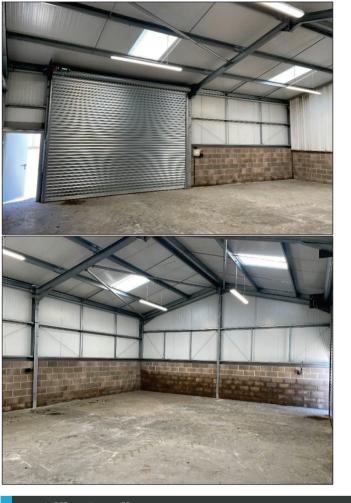

#### **DESCRIPTION**

Unit 6 is a newly built self-contained storage/workshop unit being of a steel portal frame construction with blockwork elevations under a pitched roof.

The unit is newly constructed and benefits from the following features:

- Internal LED strip lighting
- Shared toilet facility
- Internal eaves of 4.2m with a maximum apex height of circa 5.3m
- Parking and additional space for skips/containers, subject to terms
- Electric roller shutter doors