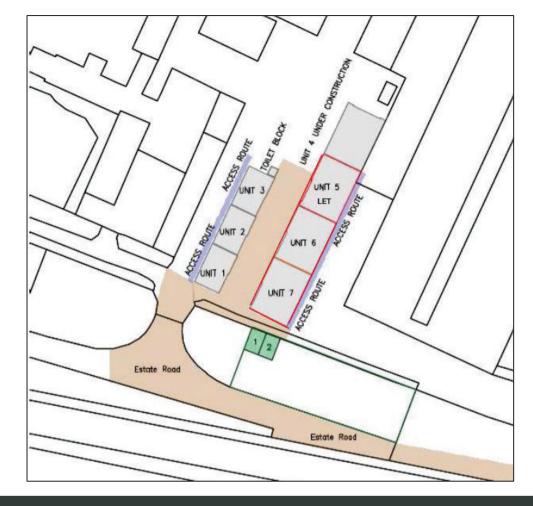

### LOCATION

The subject property is located to the West of Witney, accessed from Downs Road and being less than a two minute drive from the A40.

The unit is situated within Peashell Farm, which comprises a range of agricultural and commercial units.