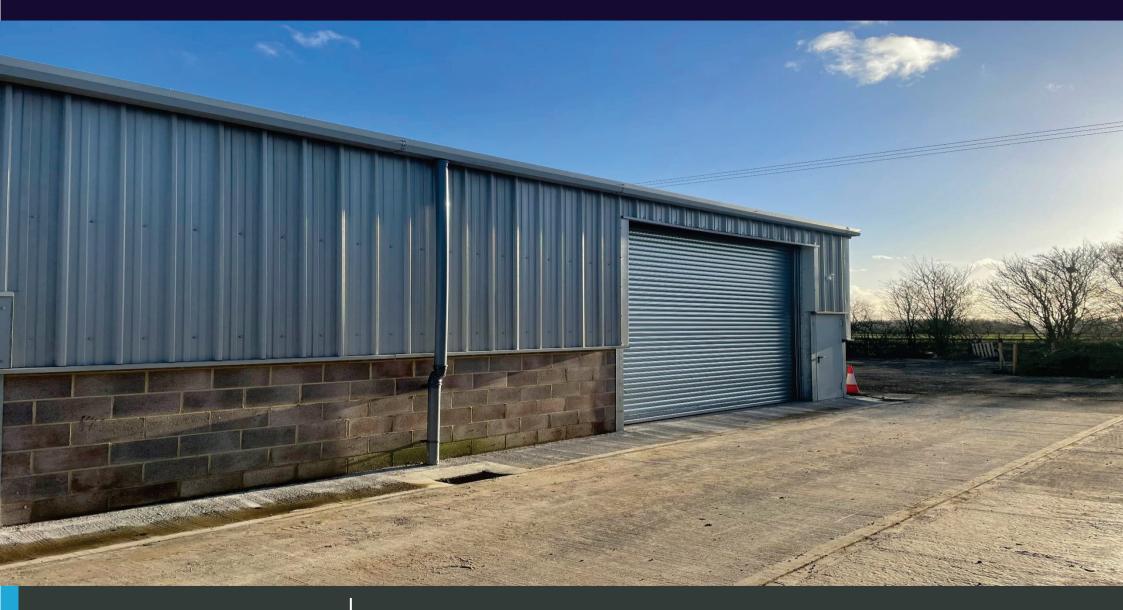

# Carter Jonas

UNIT 6 PEASHELL FARM WITNEY OXFORDSHIRE OX29 7NZ

New self-contained storage/workshop unit

- 1,200 sq.ft (111.48 sq.m)
- Parking + additional space for skips/containers\*
- Immediate access to the A40
- Electric roller shutter doors

#### **DESCRIPTION**

Unit 6 is a newly built self-contained storage/workshop unit being of a steel portal frame construction with blockwork elevations under a pitched roof.

The unit is newly constructed and benefits from the following features:

- Internal LED strip lighting
- Shared toilet facility
- Internal eaves of 4.2m with a maximum apex height of circa 5.3m
- Parking and additional space for skips/containers, subject to terms
- Electric roller shutter doors