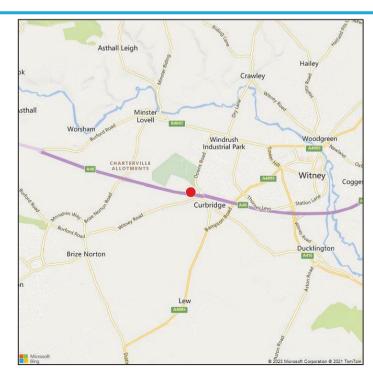

### LOCATION

The subject property is located to the West of Witney, accessed from Downs Road and being less than a two minute drive from the A40.

The unit is situated within Peashell Farm, which comprises a range of agricultural and commercial units.

Witney is a large market town located in West Oxfordshire, approximately 12 miles to the west of Oxford and approximately 29 miles from Cheltenham via the A40. Being close to the A40 occupiers will benefit from good access to the A34 dual carriageway, M4, M5 and M40 motorways.