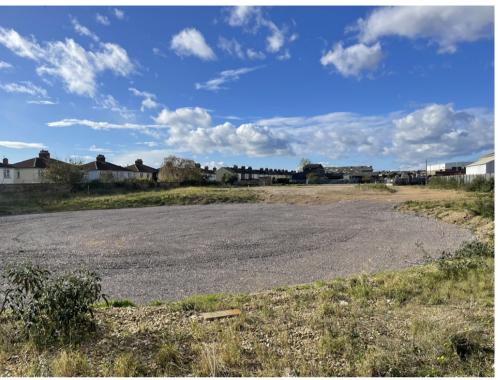

### **DESCRIPTION**

The secure 1.77 acres (77,122 sq. ft) site formally housed three gas holders, of different ages and specifications, which have recently been demolished. As part of the demolition the site has been predominantly levelled, however, because of the different gas holders, there are slightly raised and dipped areas.