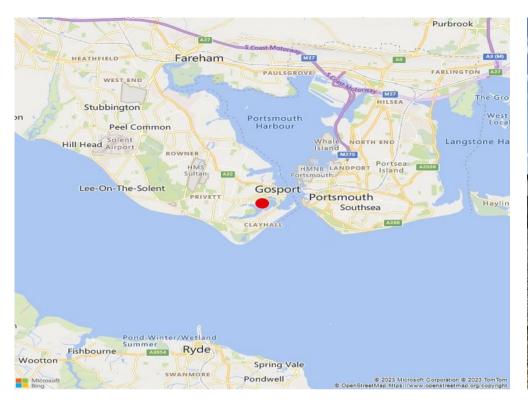

#### **LOCATION**

The site is located in Hampshire, on the south side of the Gosport peninsular, close to the Solent. Portsmouth Harbour is 1 mile to the east, separated by the channel and linked by the ferry.

The site lies about 6.5 miles south of the M27 and can be accessed by Fareham Road. Gosport High Street is less than a mile from the site.

The surrounding area is a mixture of commercial (industrial) uses, an Asda Superstore and residential dwellings.