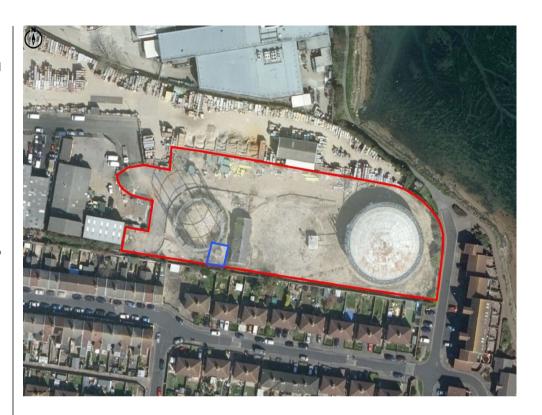

The vendor will retain the use of circa 0.02 acres (1,045 sq. ft) of the site for gas operational purposes (edged in blue). Access to this area will need to be made available 24/7.

The site has a single point of access through Cranbourne Road, which leads in from the west of the site. There are easement strips near the entrance and the southern boundary of the site with conduits running beneath the surface to the retained area. An easement plan is available on request.

The areas and plans are for guidance only.