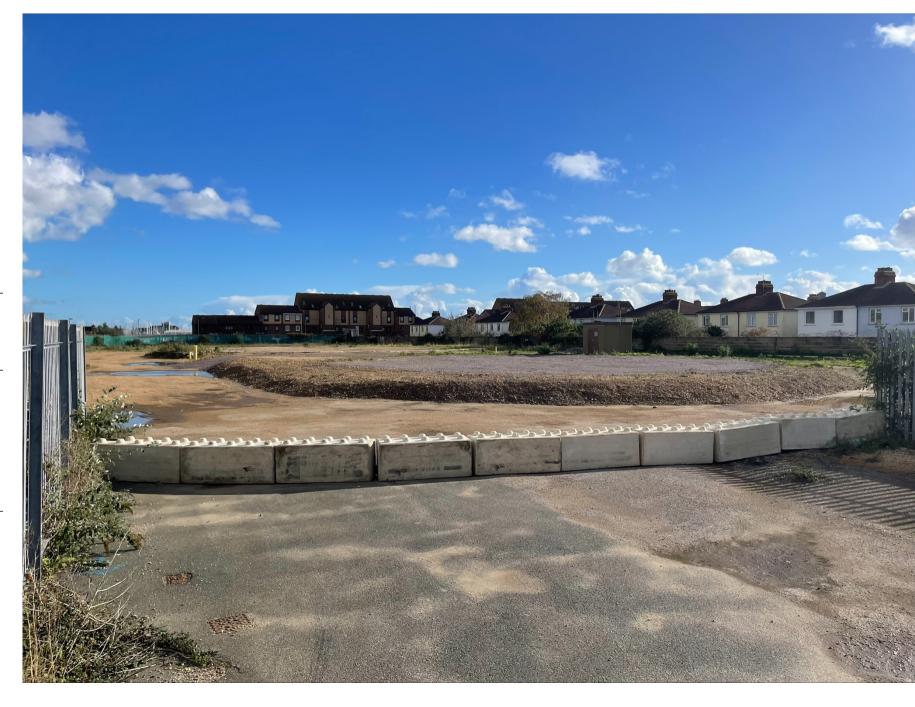

### **DESCRIPTION**

The secure 1.77 acres (77,122 sq. ft) site formally housed three gas holders, of different ages and specifications, which have recently been demolished. As part of the demolition the site has been predominantly levelled, however, because of the different gas holders, there are slightly raised and dipped areas.

The vendor will retain the use of circa 0.02 acres (1,045 sq. ft) of the site for gas operational purposes (edged in blue). Access to this area will need to be made available 24/7.

The site has a single point of access through Cranbourne Road, which leads in from the west of the site. There are easement strips near the entrance and the southern boundary of the site with conduits running beneath the surface to the retained area. An easement plan is available on request.