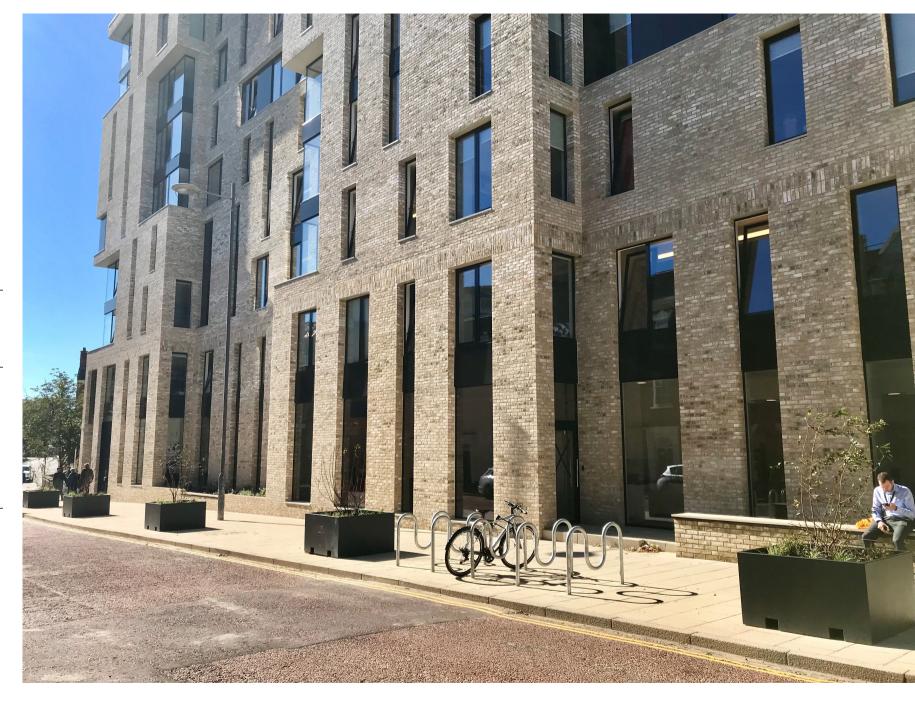

### **DESCRIPTION**

The property will comprise a self-contained ground floor unit suitable for retail, café, office, medical and other uses within a brand new multi storey purpose built student accommodation building.

The building design is striking and contemporary with intermittent brick cladding panels and full height glazing panels to the ground floor front elevation.

The unit will be completed to a shell and core specification ready to accommodate the tenants individual fit out. The floor to ceiling height will be circa 3.75m.