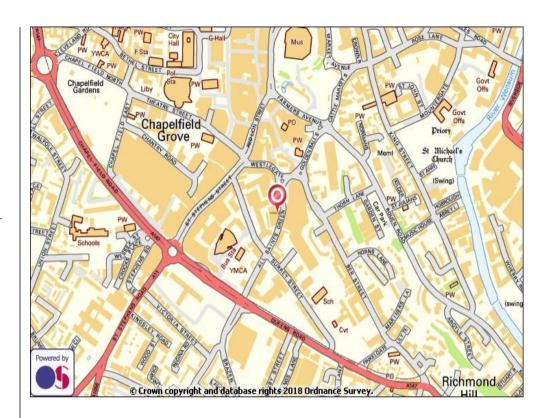

## **LOCATION**

The new development will be prominently situated on All Saints Green, directly opposite John Lewis in Norwich City Centre. Nearby occupies include Aviva and Evans Cycles.