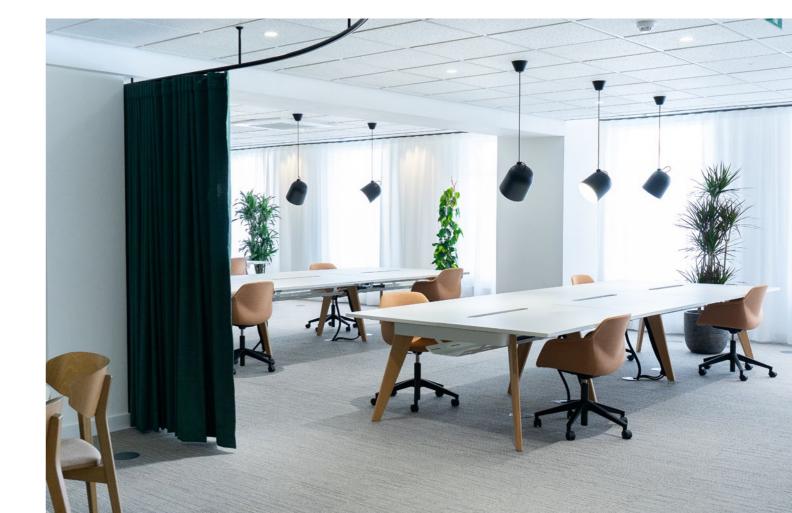

## THE STUDIOS **READY FOR OCCUPATION**

The second floor will provide a range of suites offering flexible workspace solutions from 1,400 sq ft to 5,322 sq ft. The studios will be fully furnished with cabled workstations, WiFi throughout, a fitted teapoint, private meeting rooms and ample break-out space.

This accommodation will provide tenants with ease of access and the flexibility of the lease terms allows tenants to be adaptable to their business requirements.

- 24/7 access and your own front door •
- Plug and play workstations with high speed broadband and WiFi •
- Dedicated meeting rooms •
- Fully-fitted tea point