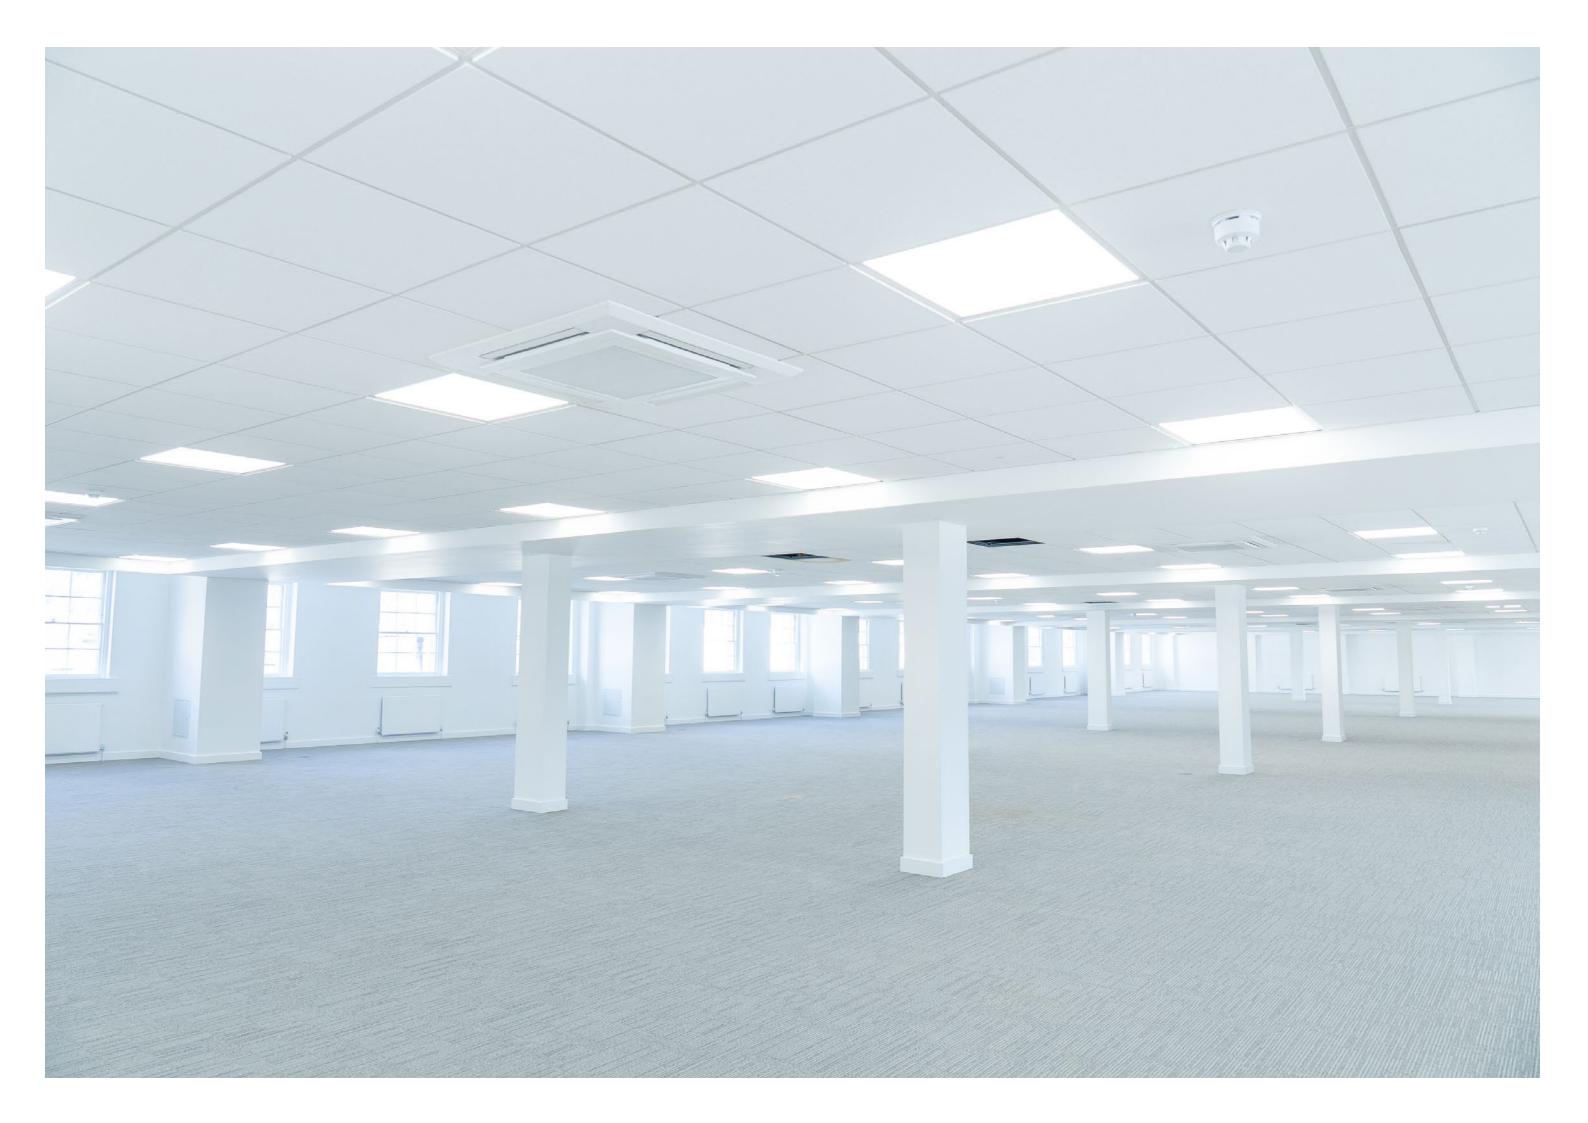

16,690 SQ FT OF CONTEMPORARY REFURBISHED OFFICES

PARSONAGE LANE, BATH, BA1 1ER

Kings Court is a period property with plenty of character. The interior has been recently refurbished to provide highly specified, modern, interior designed, open plan office accommodation. The space offers ultimate comfort with excellent natural light and air conditioning.

# SPACE TO EVOLVE

LED LIGHTING

NEW AIR CONDITIONING

REMODELLED RECEPTION

EXCELLENT NATURAL LIGHT

RAISED FLOORS

FULLY REFURBISHED OFFICE ACCOMMODATION

SECURE BIKE STORAGE