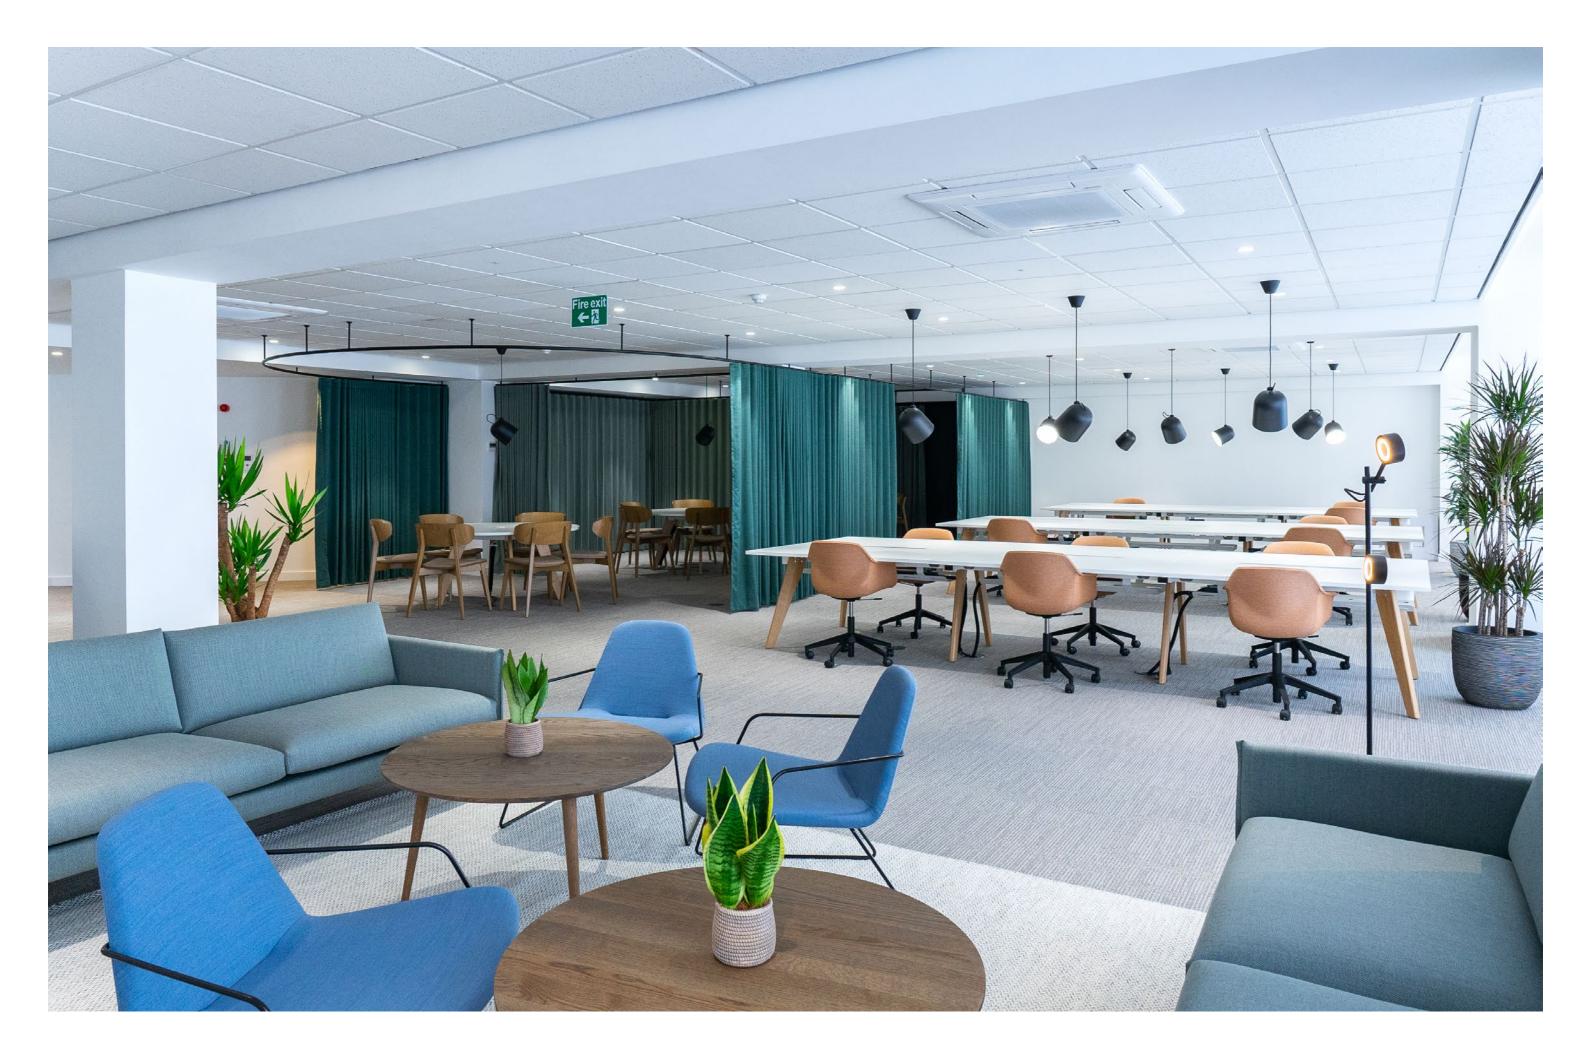

## THE STUDIOS **READY FOR OCCUPATION**

The second floor will provide a range of suites offering flexible workspace solutions from 1,400 sq ft to 5,322 sq ft. The studios will be fully furnished with cabled workstations, WiFi throughout, a fitted teapoint, private meeting rooms and ample break-out space.

This accommodation will provide tenants with ease of access and the flexibility of the lease terms allows tenants to be adaptable to their business requirements.

- 24/7 access and your own front door •
- Plug and play workstations with high speed broadband and WiFi •
- Dedicated meeting rooms •
- Fully-fitted tea point