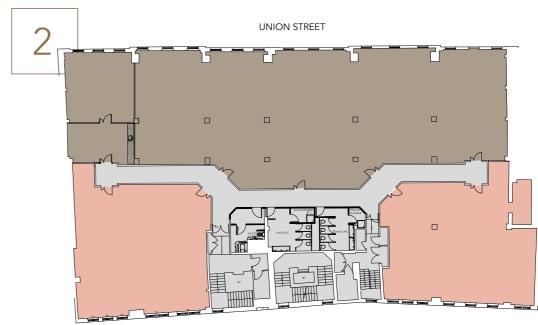

NEW SHOWERS AND WC'S

PARSONAGE LANE

PARSONAGE LANE

| THIRD  | 1,056.51 sq m | 11,368 sq ft |
|--------|---------------|--------------|
| SECOND | 494.61 sq m   | 5,322 sq ft  |
| TOTAL  | 1,551.12 sq m | 16,690 sq ft |

PARSONAGE LANE

Floor plan not to scale, images and plan for indicative purposes only.

UNION STREET

N