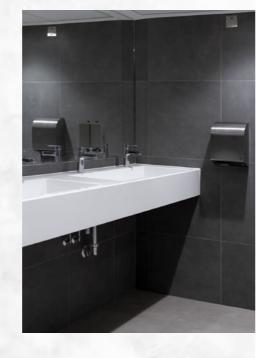

NEW SHOWERS AND WC'S

PARSONAGE LANE

PARSONAGE LANE

| THIRD  | 1,056.51 sq m | 11,368 sq ft |
|--------|---------------|--------------|
| SECOND | 494.61 sq m   | 5,322 sq ft  |
| TOTAL  | 1,551.12 sq m | 16,690 sq ft |

NEW CYCLE RACK AND SHOWER PROVISION WITHIN THE BUILDING