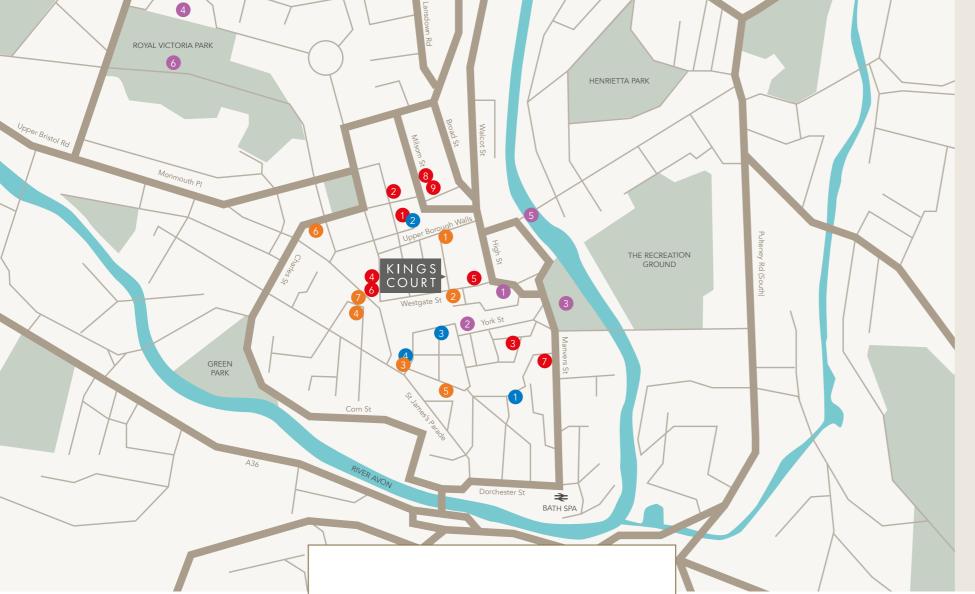

#### FITNESS

CULTURE

1. Bath Abbey

- 1. Anytime Fitness
- 2. Stanza Fitness
- 3. Fly Fitness
- 4. Thermae Bath Spa
- 5. Bill's
- 2. The Roman Baths
- 3. Parade Gardens
- 5. Pulteney Bridge
- 6. Royal Victoria Park

- 1. The Canary Gin Bar
- 2. The Salamander
- 3. The Hideout
- 4. Vino Vino
- 6. The Oven
- 7. Yak Yeti Yak
- 8. The lvy
- 9. The Botanist
- 4. Royal Crescent

|   | 1 min   |
|---|---------|
|   | 5 mins  |
| n | 10 mins |
|   |         |

#### TEA & COFFEE

- 1. SOHO Coffee Co
- 2. Mokoko Coffee
- 3. Lulu Café
- 4. Society Café
- 5. Sweet Little Things
- Colonna & Small's 6.
- Boston Tea Party 7.