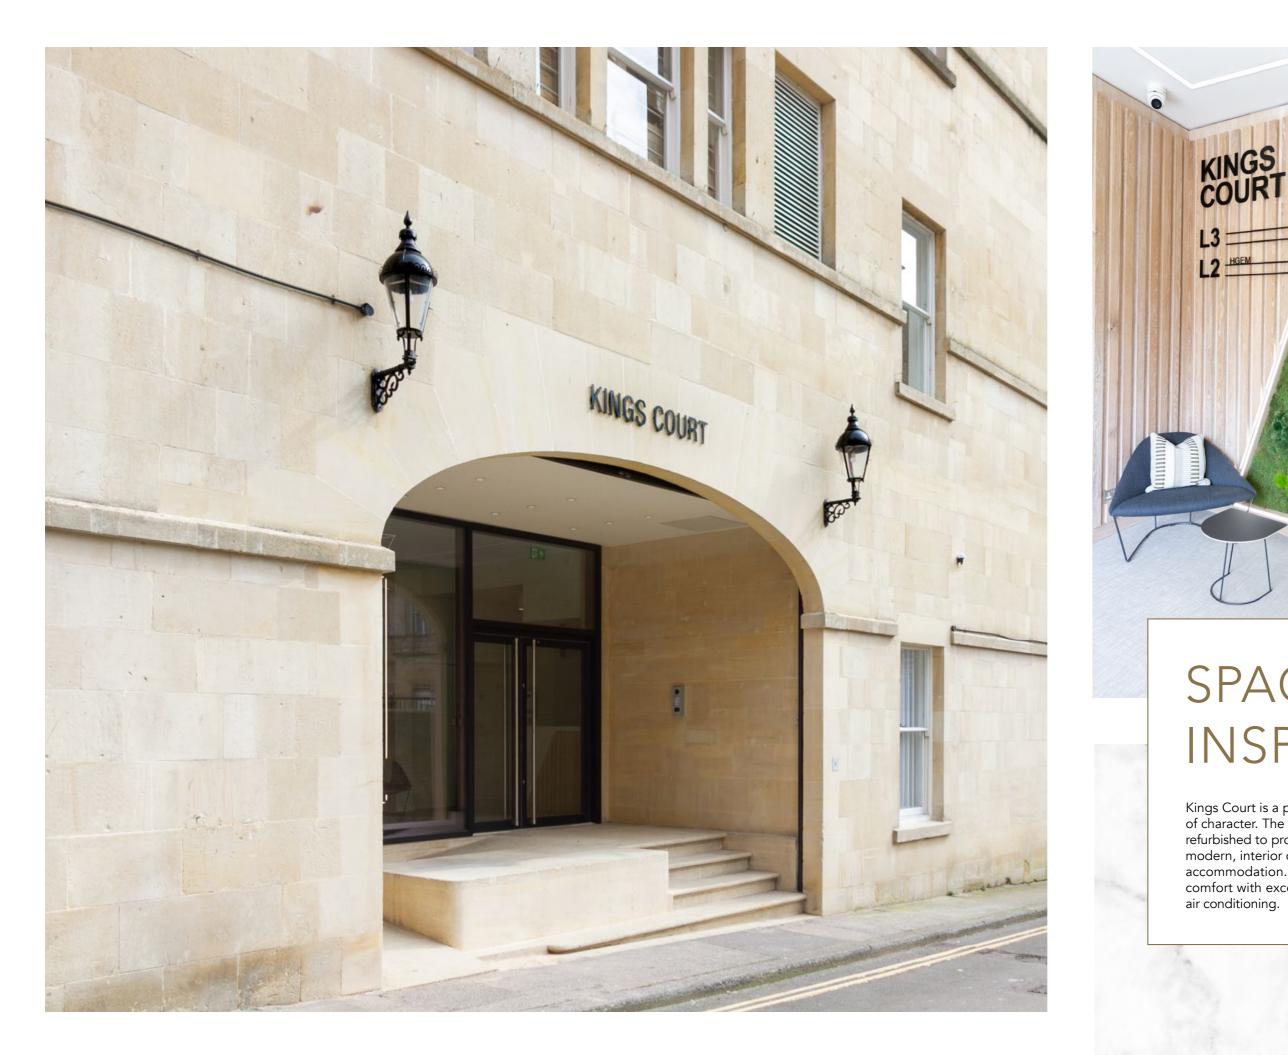

16,690 SQ FT OF CONTEMPORARY REFURBISHED OFFICES

PARSONAGE LANE, BATH, BA1 1ER

Kings Court is a period property with plenty of character. The interior has been recently refurbished to provide highly specified, modern, interior designed, open plan office accommodation. The space offers ultimate comfort with excellent natural light and air conditioning.

# SPACE TO EVOLVE

LED LIGHTING

NEW AIR CONDITIONING

REMODELLED RECEPTION

EXCELLENT NATURAL LIGHT

RAISED FLOORS

FULLY REFURBISHED OFFICE ACCOMMODATION

SECURE BIKE STORAGE