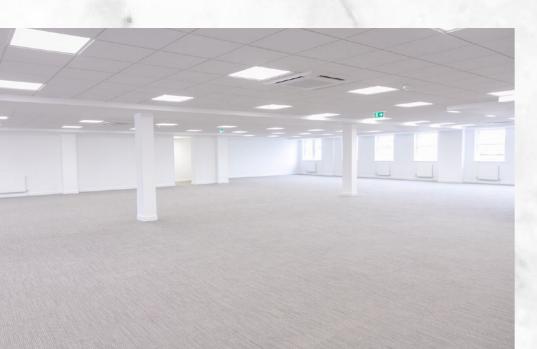

16,690 SQ FT OF CONTEMPORARY REFURBISHED OFFICES

PARSONAGE LANE, BATH, BA1 1ER

Kings Court is a period property with plenty of character. The interior has been recently refurbished to provide highly specified, modern, interior designed, open plan office accommodation. The space offers ultimate comfort with excellent natural light and air conditioning.

# SPACE TO EVOLVE

LED LIGHTING

NEW AIR CONDITIONING

REMODELLED RECEPTION

EXCELLENT NATURAL LIGHT

RAISED FLOORS

FULLY REFURBISHED OFFICE ACCOMMODATION

SECURE BIKE STORAGE