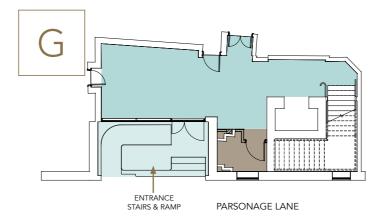

PARSONAGE LANE

Floor plan not to scale, images and plan for indicative purposes only.

## THE STUDIOS **READY FOR OCCUPATION**

The second floor will provide a range of suites offering flexible workspace solutions from 1,400 sq ft to 5,322 sq ft. The studios will be fully furnished with cabled workstations, WiFi throughout, a fitted teapoint, private meeting rooms and ample break-out space.

This accommodation will provide tenants with ease of access and the flexibility of the lease terms allows tenants to be adaptable to their business requirements.

- 24/7 access and your own front door •
- Plug and play workstations with high speed broadband and WiFi •
- Dedicated meeting rooms •
- Fully-fitted tea point