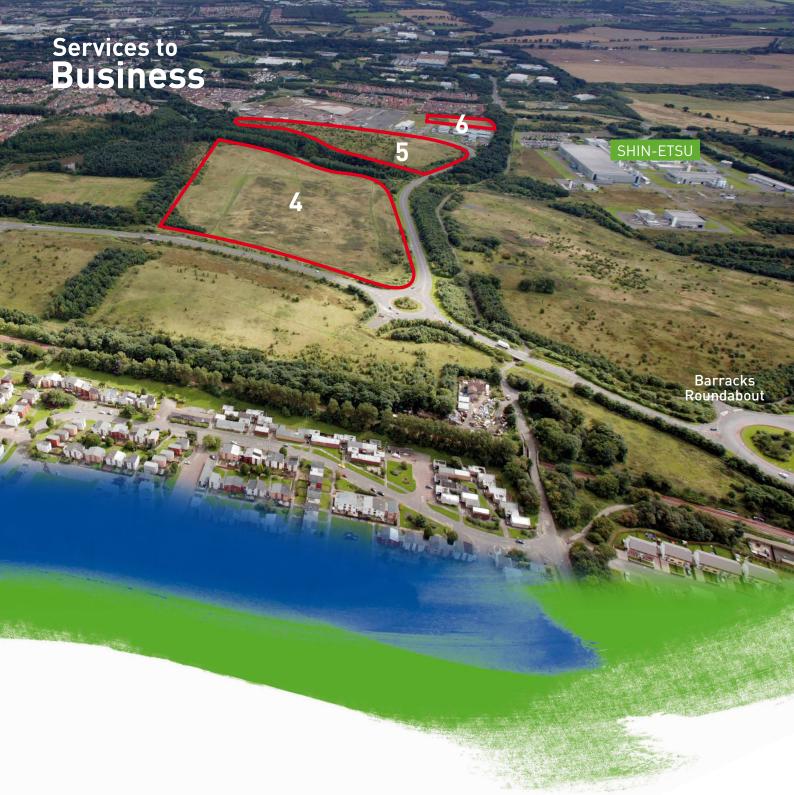

#### **DESCRIPTION**

The Eliburn disposal comprises 3 plots of development land. Major public infrastructure works have been completed providing high quality access, however further site works will be required. Generally, the sites are level in nature and benefit from mature landscaping.

### SITE AREAS

Site areas are quoted as approximately.

|        | Gross Area |       |
|--------|------------|-------|
|        | На         | Acres |
| Site 4 | 14.8       | 36.57 |
| Site 5 | 6.6        | 16.31 |
| Site 6 | 1.29       | 3.19  |

#### **PLANNING**

The sites are identified for Classes 4,5 & 6. Interested parties should make their own enquiries to the West Lothian planning department.