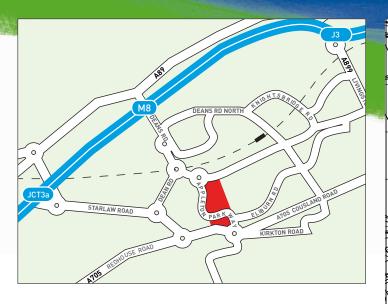

#### **LOCATION**

Livingston is one of Scotland's major commercial centres and has attracted a number of high profile occupiers in recent years.

Livingston is located approximately 18 miles west of Edinburgh and 30 miles east of Glasgow and can be accessed from Junctions 3 and 3A of the M8 Edinburgh-Glasgow motorway. Eliburn is approximately 5 minutes' drive from Junction 3 of the M8 motorway.