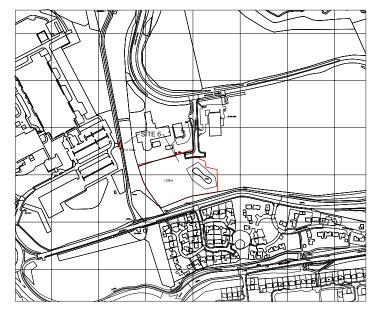

### SITE AREAS

Site areas are quoted as approximately.

|        | Gross Area |       |
|--------|------------|-------|
|        | На         | Acres |
| Site 4 | 14.8       | 36.57 |
| Site 5 | 6.6        | 16.31 |
| Site 6 | 1.29       | 3.19  |