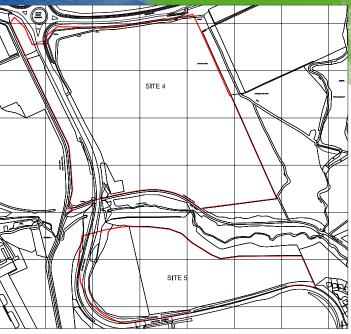

### SITE AREAS

Site areas are quoted as approximately.

|        | Gross Area |       |
|--------|------------|-------|
|        | На         | Acres |
| Site 4 | 14.8       | 36.57 |
| Site 5 | 6.6        | 16.31 |
| Site 6 | 1.29       | 3.19  |