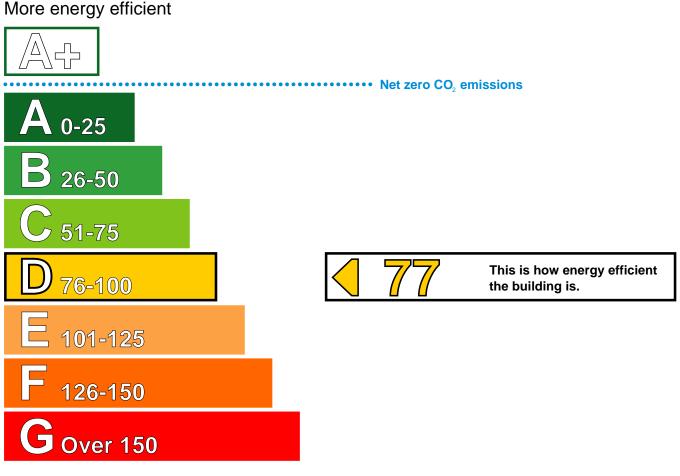

## Energy Performance Asset Rating

Less energy efficient

#### **Technical information**

| Main heating fuel:                         | Natural Gas                     |       |
|--------------------------------------------|---------------------------------|-------|
| Building environment:                      | Heating and Natural Ventilation |       |
| Total useful floor area (m <sup>2</sup> ): |                                 | 24552 |
| Building complexity (NOS level):           |                                 | 3     |
| Building emission rate (kgC                | CO₂/m²):                        | 49    |

#### Benchmarks

42

88

Buildings similar to this one could have ratings as follows:

If newly built

If typical of the existing stock