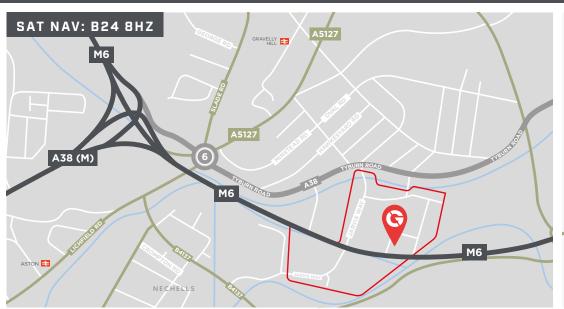

## LOCATION

Gravelly Industrial Park is Birmingham's premier industrial and distribution estate, strategically located close to Junction 6 M6 (Spaghetti Junction) and the Aston Expressway. Junction 6 provides access to the M6 and the national motorway network and the Aston Expressway provides quick access to Birmingham and the Ring Road. The estate is accessed via the A38 Tyburn Road or the A47 Heartlands Parkway.

LET

LET

0.6 MILES FROM J6 OF THE M6 MOTORWAY

11 MILES FROM BIRMINGHAM AIRPORT

christian.smith@savills.com

disrepresentation Act. Geraldeve and Altus Group, for themselves and for the Vendors or the Lessors of this property whose agents they are, give notice that, (i) these particulars are given without responsibility of Geraldeve and Altus Group or the Vendors or Lessors as a general outline only for the guidance of prospective purchasers of tenants, and do not constitute the whole or any part of an offer or contract, (ii) Geraldeve and Altus Group and Contract of the contract