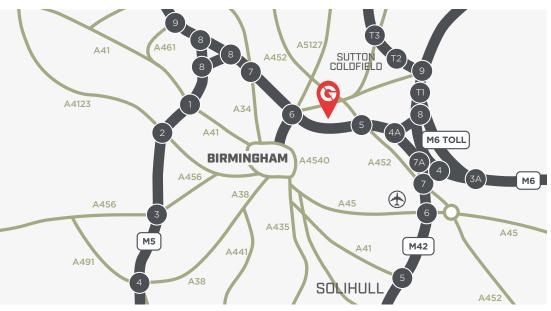

## LOCATION

Gravelly Industrial Park is Birmingham's premier industrial and distribution estate, strategically located close to Junction 6 M6 (Spaghetti Junction) and the Aston Expressway. Junction 6 provides access to the M6 and the national motorway network and the Aston Expressway provides quick access to Birmingham and the Ring Road. The estate is accessed via the A38 Tyburn Road or the A47 Heartlands Parkway.

LET

LET

0.6 MILES FROM J6 OF THE M6 MOTORWAY

11 MILES FROM BIRMINGHAM AIRPORT

christian.smith@savills.com

disrepresentation Act. Geraldeve and Altus Group, for themselves and for the Vendors or the Lessors of this property whose agents they are, give notice that, (i) these particulars are given without responsibility of Geraldeve and Altus Group or the Vendors or Lessors as a general outline only for the guidance of prospective purchasers of tenants, and do not constitute the whole or any part of an offer or contract, (ii) Geraldeve and Altus Group and Contract of the contract