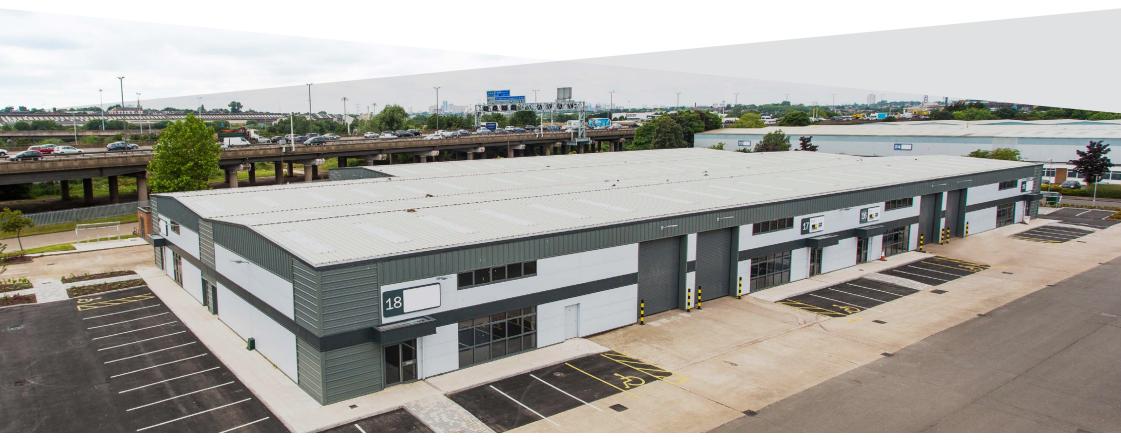

UNITS 15-22 / 4,420 - 6,580 SQ FT

HIGH QUALITY PRODUCTION / WAREHOUSE UNITS TO LET

WWW.GRAVELLYINDUSTRIALPARK.CO.UK

## **DESCRIPTION**

The 15-22 terrace consists of 8 industrial/warehouse units in one block. The units have been fully reinstated back to the steel portal frames and built to a shell specification with a working height to eaves of 6m. Units can be let individually or in multiples and are available immediately.

STEEL PORTAL FRAME CONSTRUCTION

ALLOCATED CAR PARKING

24 HOUR MANNED SECURITY

| 15 | 10,009 | 929.87 | AVAILABLE |
|----|--------|--------|-----------|
| 16 | 6,580  | 611.30 | LET       |
| 17 | 6,360  | 590.86 | LET       |
| 18 | 4,450  | 413.42 | LET       |
| 19 | 4,420  | 410.63 | LET       |
| 20 | 3,320  | 308.44 | LET       |
|    |        |        |           |