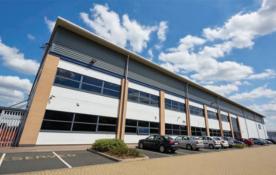

#### **DESCRIPTION**

Elmdon Trading Estate offers a unique combination of quality, security and great location, benefiting from good access to the M42 and M6 motorways.

The estate provides a variety of units from 5,000 sq ft to brand new 135,000 sq ft state of the art buildings.

#### **SPECIFICATION**

- STEEL PORTAL FRAME CONSTRUCTION
- CONCRETE SERVICED YARD AREAS
- ALLOCATED CAR PARKING
- ALL MAINS SERVICES CONNECTED TO SITE
- 24 HOURS MANNED SECURITY

#### THE ESTATE

Set within a landscaped area of 42 acres (17 hectares), Elmdon Trading Estate comprises 44 industrial/warehouse units totalling 64,288 sq m (692,000 sq ft), ranging in size from 5,000 sq ft (464 sq m) to 135,000 sq ft (12,541 sq m).