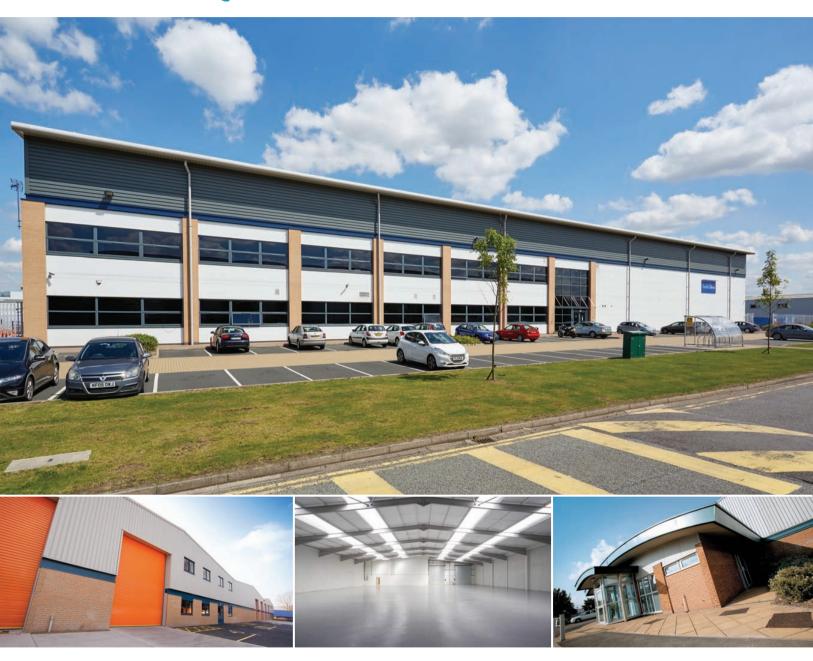

#### **DESCRIPTION**

Elmdon Trading Estate offers a unique combination of quality, security and great location, benefiting from good access to the M42 and M6 motorways.

The estate provides a variety of units from 5,000 sq ft to brand new 135,000 sq ft state of the art buildings.

#### **SPECIFICATION**

- STEEL PORTAL FRAME CONSTRUCTION
- CONCRETE SERVICED YARD AREAS
- ALLOCATED CAR PARKING
- ALL MAINS SERVICES CONNECTED TO SITE
- 24 HOURS MANNED SECURITY

#### THE ESTATE

Set within a landscaped area of 42 acres (17 hectares), Elmdon Trading Estate comprises 44 industrial/warehouse units totalling 64,288 sq m (692,000 sq ft), ranging in size from 5,000 sq ft (464 sq m) to 135,000 sq ft (12,541 sq m).