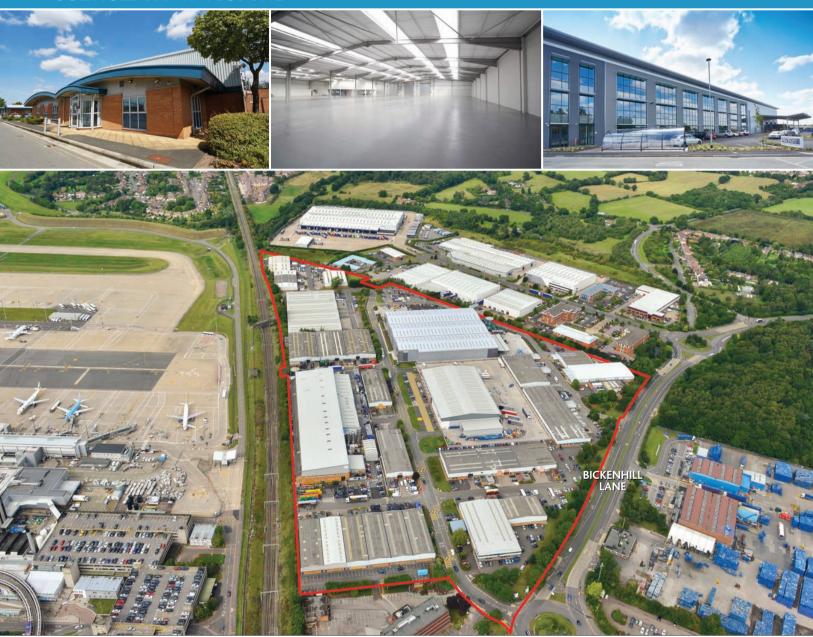

#### **LOCATION**

Located in the borough of Solihull, the estate is adjacent to both Birmingham International Railway Station and Birmingham Airport. It is also less than half a mile from the NEC (National Exhibition Centre) and 3.5 miles from Jaguar Land Rover at Lode Lane, Solihull.

Elmdon Trading Estate is strategically positioned less than 1 mile south east of J6 M42 and 2.2 miles south west of J4 M6, which provides motorway access north and south of the country. Locally the estate is accessed via Bickenhill Lane, via the A45 (Coventry Road).

#### THE ESTATE

Set within a landscaped area of 42 acres (17 hectares), Elmdon Trading Estate comprises 44 industrial/warehouse units totalling 64,288 sq m (692,000 sq ft), ranging in size from 5,000 sq ft (464 sq m) to 135,000 sq ft (12,541 sq m).