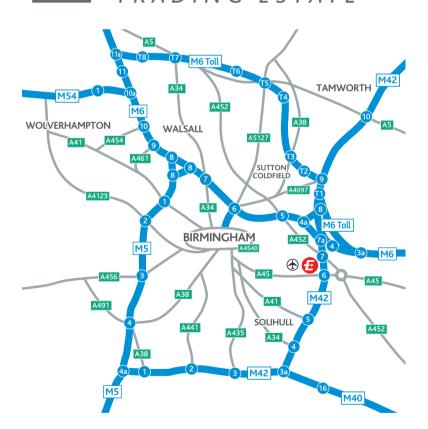

#### **LOCATION**

Located in the borough of Solihull, the estate is adjacent to both Birmingham International Railway Station and Birmingham Airport. It is also less than half a mile from the NEC (National Exhibition Centre) and 3.5 miles from Jaguar Land Rover at Lode Lane, Solihull.

Elmdon Trading Estate is strategically positioned less than 1 mile south east of J6 M42 and 2.2 miles south west of J4 M6, which provides motorway access north and south of the country. Locally the estate is accessed via Bickenhill Lane, via the A45 (Coventry Road).