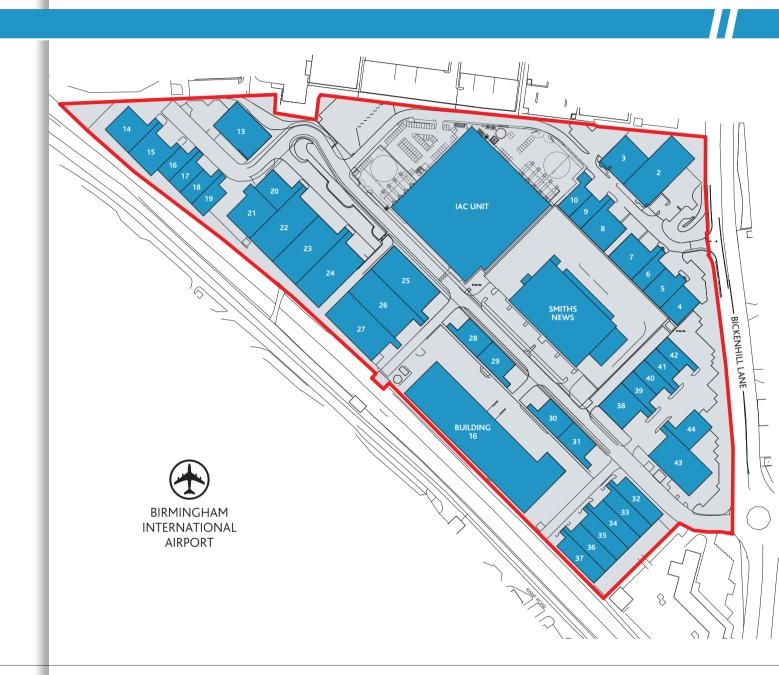

#### THE ESTATE

Set within a landscaped area of 42 acres (17 hectares), Elmdon Trading Estate comprises 44 industrial/warehouse units totalling 64,288 sq m (692,000 sq ft), ranging in size from 5,000 sq ft (464 sq m) to 135,000 sq ft (12,541 sq m).

The estate has a range of blue chip automotive, industrial and distribution occupiers including Industrial Automotive Components, Talk Talk, Speedy Hire, BT and Smiths News.

www.elmdontradingestate.co.uk