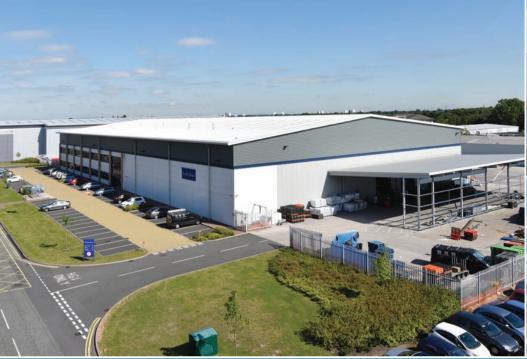

#### **DESCRIPTION**

Elmdon Trading Estate offers a unique combination of quality, security and great location, benefiting from good access to the M42 and M6 motorways.

The estate provides a variety of units from 5,000 sq ft to brand new 135,000 sq ft state of the art buildings.

#### **SPECIFICATION**

- STEEL PORTAL FRAME CONSTRUCTION
- CONCRETE SERVICED YARD AREAS
- ALLOCATED CAR PARKING
- ALL MAINS SERVICES CONNECTED TO SITE
- 24 HOURS MANNED SECURITY