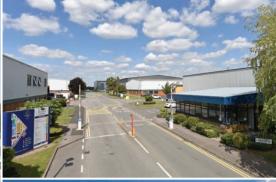

#### **DESCRIPTION**

Elmdon Trading Estate offers a unique combination of quality, security and great location, benefiting from good access to the M42 and M6 motorways.

The estate provides a variety of units from 5,000 sq ft to brand new 135,000 sq ft state of the art buildings.

The estate is intensively managed to create a pleasant and safe business environment with on site security and management.

#### THE ESTATE

Set within a landscaped area of 42 acres (17 hectares), Elmdon Trading Estate comprises 44 industrial/warehouse units totalling 64,288 sq m (692,000 sq ft), ranging in size from 5,000 sq ft (464 sq m) to 135,000 sq ft (12,541 sq m).