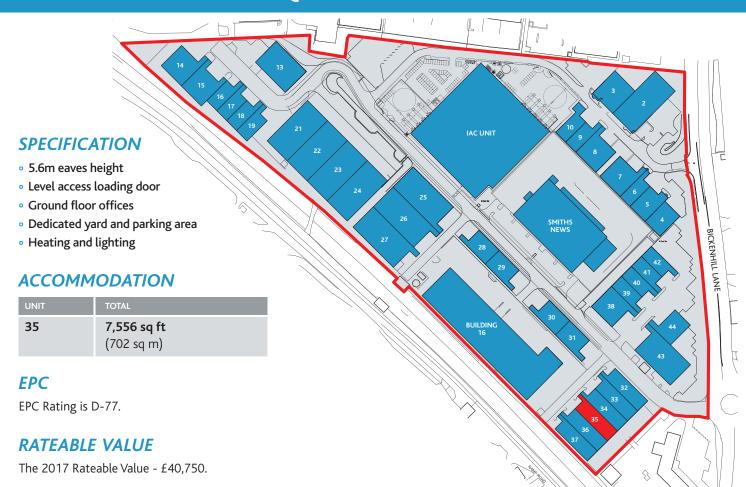

#### **PLANNING**

The estate is suitable for light industrial/general industrial and storage/distribution uses falling within classes B1, B2 and B8 of the Town and Country Planning (Use Classes) Order 2005.