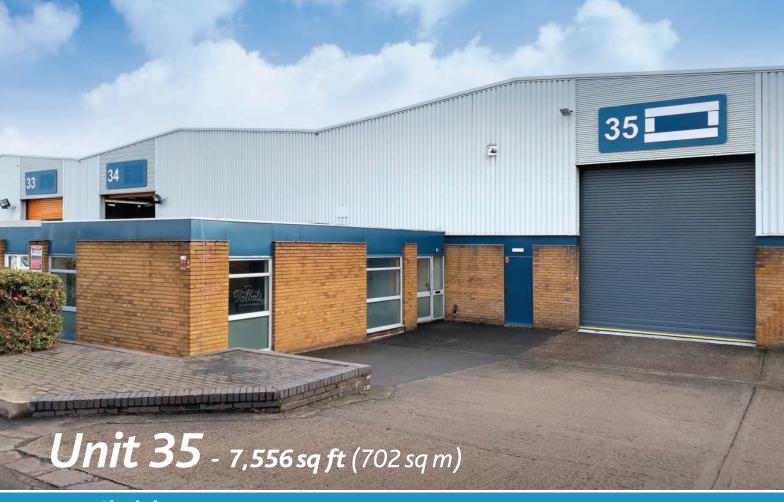

SOLIHULL Sat Nav: B37 7HE

## TO LET HIGH QUALITY INDUSTRIAL AND WAREHOUSE UNIT



## Available Now



INTERNAL PHOTOGRAPHS FOR INDICATIVE PURPOSES ONLY, POST REFURBISHMENT



# Unit 35 - To LET HIGH QUALITY INDUSTRIAL AND WAREHOUSE UNIT



#### **TERMS**

The unit is available by way of a new Fully Repairing and Insuring Lease for a term of years to be agreed.

#### **PLANNING**

The estate is suitable for light industrial/general industrial and storage/distribution uses falling within classes B1, B2 and B8 of the Town and Country Planning (Use Classes) Order 2005.

#### **SECURITY**

The estate benefits from 24 hour security via a manned gatehouse, which is further supplemented by regular security patrols.

#### SERVICE CHARGE

A service charge is levied to cover the communal costs and services for the estate. Please contact the agents for further details.



### www