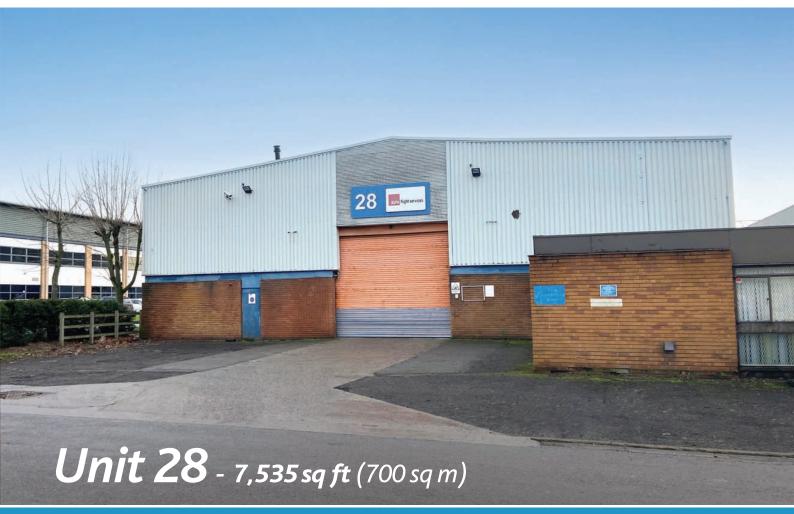

SOLIHULL Sat Nav: B37 7HE

## TO LET HIGH QUALITY INDUSTRIAL AND WAREHOUSE UNIT



## Available Now







INTERNAL PHOTOGRAPHS FOR INDICATIVE PURPOSES ONLY, POST REFURBISHMENT



# Unit 28- To LET HIGH QUALITY INDUSTRIAL AND WAREHOUSE UNIT



#### **TERMS**

The unit is available by way of a new Fully Repairing and Insuring Lease for a term of years to be agreed.

#### **PLANNING**

The estate is suitable for light industrial/general industrial and storage/distribution uses falling within classes B1, B2 and B8 of the Town and Country Planning (Use Classes) Order 2005.

#### **SECURITY**

The estate benefits from 24 hour security via a manned gatehouse, which is further supplemented by regular security patrols.

#### SERVICE CHARGE

A service charge is levied to cover the communal costs and services for the estate. Please contact the agents for further details.



###