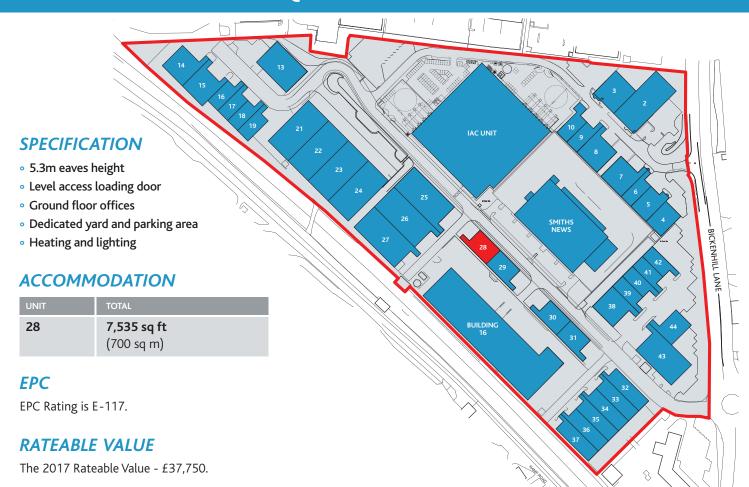

SOLIHULL Sat Nav: B37 7HE

## TO LET HIGH QUALITY INDUSTRIAL AND WAREHOUSE UNIT



## Available Now







INTERNAL PHOTOGRAPHS FOR INDICATIVE PURPOSES ONLY, POST REFURBISHMENT



# Unit 28- To LET HIGH QUALITY INDUSTRIAL AND WAREHOUSE UNIT



#### **TERMS**

The unit is available by way of a new Fully Repairing and Insuring Lease for a term of years to be agreed.

#### **PLANNING**

The estate is suitable for light industrial/general industrial and storage/distribution uses falling within classes B1, B2 and B8 of the Town and Country Planning (Use Classes) Order 2005.

#### **SECURITY**

The estate benefits from 24 hour security via a manned gatehouse, which is further supplemented by regular security patrols.

#### SERVICE CHARGE

A service charge is levied to cover the communal costs and services for the estate. Please contact the agents for further details.



### www.elmdontradingestate.co.uk

sam.robinson@colliers.com



christian.smith@savills.com



# FURTHER INFORMATION

For further information or viewing, please cont