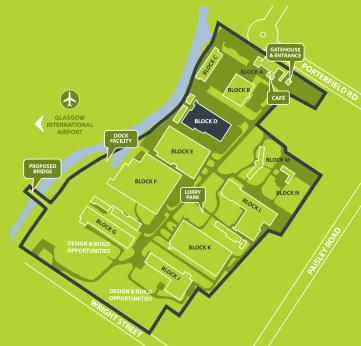

## UNITS 1-5 BLOCK D

Westway, in Renfrew, comprises a 130 acre self-contained site providing a mixture of office and industrial properties within a well maintained, highly secure environment.

Westway lies approximately 10 miles west of Glasgow City Centre and 2 miles east of Glasgow International Airport. Access to the site is gained via Junction 27 (a four way junction) of the M8 motorway. The main entrance is situated on Porterfield Road just off the A741 which is the main arterial route into Renfrew from the M8.

Major occupiers of the site include **Doosan Babcock**, **Malcolm Group, Balfour Beatty** and **Star Refrigeration**.