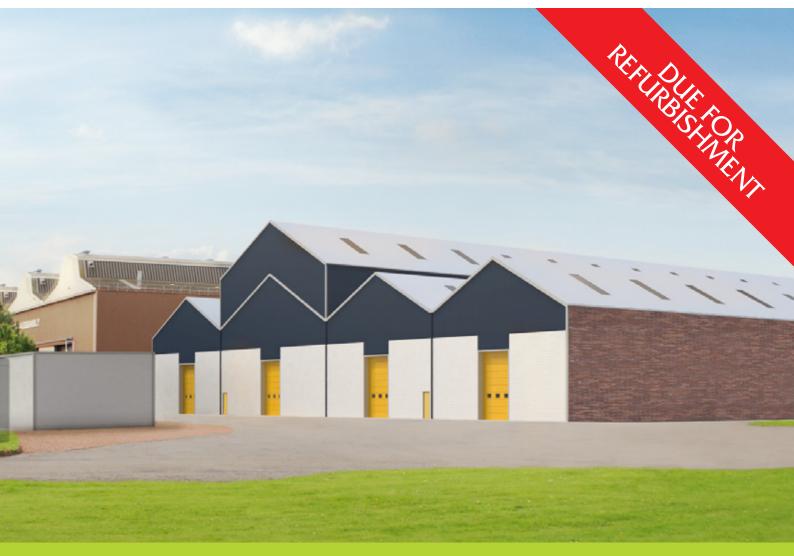

# UNITS 1-5 BLOCK D

Warehouse / Industrial Units with Cranage

### 119,846 SQ FT / 11,134 SQ M

The property provides expansive manufacturing/storage accommodation across 4 bays, each incorporating cranage with varying lifting capacities. The premises benefit from additional office accommodation at first floor level. Externally there is a large service yard area with car parking facilities, and an external travelling crane.

Eaves Height: Minimum 7.71m / 25 ft.