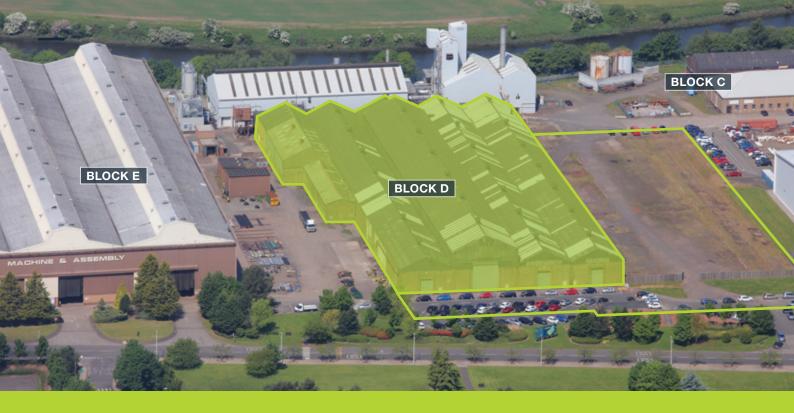

# UNITS 1-5 BLOCK D

Warehouse / Industrial Units with Cranage

## UNITS 1-5 BLOCK D

Westway, in Renfrew, comprises a 130 acre self-contained site providing a mixture of office and industrial properties within a well maintained, highly secure environment.

Westway lies approximately 10 miles west of Glasgow City Centre and 2 miles east of Glasgow International Airport. Access to the site is gained via Junction 27 (a four way junction) of the M8 motorway. The main entrance is situated on Porterfield Road just off the A741 which is the main arterial route into Renfrew from the M8.