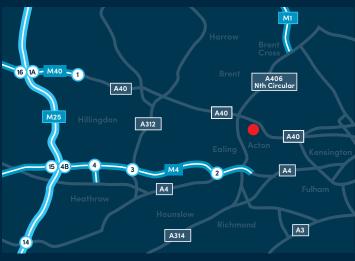

Alliance Road provides direct access to the A40 Western Avenue which serves Central London, the M40 and the wider motorway networks. Underground Stations are within easy walking distance. Nearby occupiers include: B&Q, BBC, Nando's and Royal Mail.

## **Communications**

| West Acton Tube (Central Line)    | 10 mins walk |
|-----------------------------------|--------------|
| Park Royal Tube (Piccadilly Line) | 15 mins walk |
| Acton Mainline Station            | 1 mile       |
| Central London                    | 7 miles      |
| Heathrow                          | 13 miles     |
| M25                               | 13 miles     |