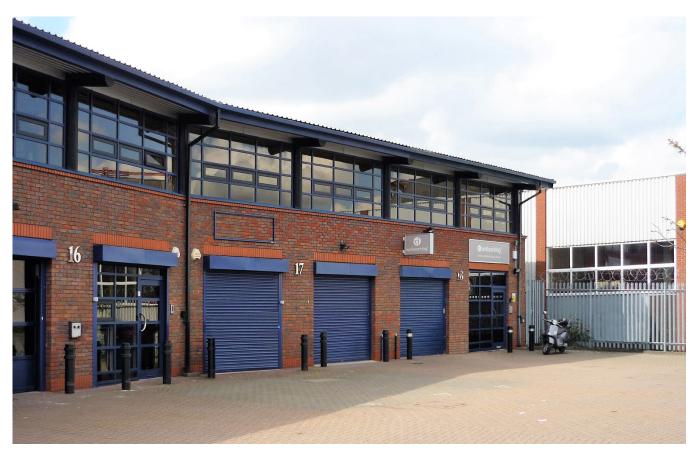

ALLIANCE ROAD, ACTON W3 ORB

LIGHT INDUSTRIAL/WAREHOUSE UNITS TO BE REFURBISHED - TO LET

### **Description**

Alliance Court is a well established, modern development occupying a convenient and attractive courtyard position. The estate comprises a mixture of light industrial/warehouse units, some being 2 storey with high office content and others being a terrace of single storey units. The available units are due to be refurbished.