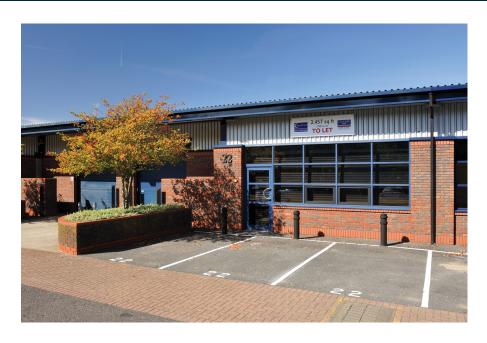

# Single Storey Unit (22) Industrial/warehouse

- 3.5m rising to 4.5m eaves height
- Loading door
- 3 phase power
- On-site car parking
- Pedestrian access
- WC

## Availability

| Unit  | Floor                 | Use                 | sq ft        | sq m      |
|-------|-----------------------|---------------------|--------------|-----------|
| 17    | Ground<br>First Floor | Warehouse<br>Office | 1,299<br>598 | 121<br>56 |
| Total |                       |                     | 1,897        | 177       |
| 18    | Ground<br>First Floor | Warehouse<br>Office | 1,125<br>705 | 105<br>64 |
| Total |                       |                     | 1,830        | 170       |
| 22    | Ground                | Warehouse           | 2,457        | 228       |
| Total |                       |                     | 2,457        | 228       |