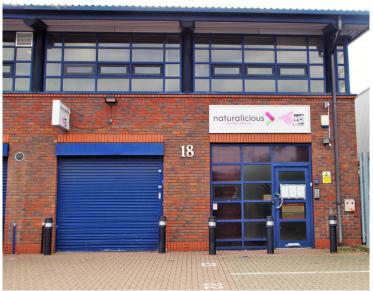

# 2 Storey Units (17 & 18) Offices & Industrial/warehouse

- Suspended ceiling
- Loading door
- Recessed LED lighting
- 3 phase power
- Comfort heating/cooling
- Pedestrian access
- Kitchen
- On-site car parking
- WC

## Availability

| Unit  | Floor                 | Use                 | sq ft        | sq m      |
|-------|-----------------------|---------------------|--------------|-----------|
| 17    | Ground<br>First Floor | Warehouse<br>Office | 1,299<br>598 | 121<br>56 |
| Total |                       |                     | 1,897        | 177       |
| 18    | Ground<br>First Floor | Warehouse<br>Office | 1,125<br>705 | 105<br>64 |
| Total |                       |                     | 1,830        | 170       |
| 22    | Ground                | Warehouse           | 2,457        | 228       |
| Total |                       |                     | 2,457        | 228       |