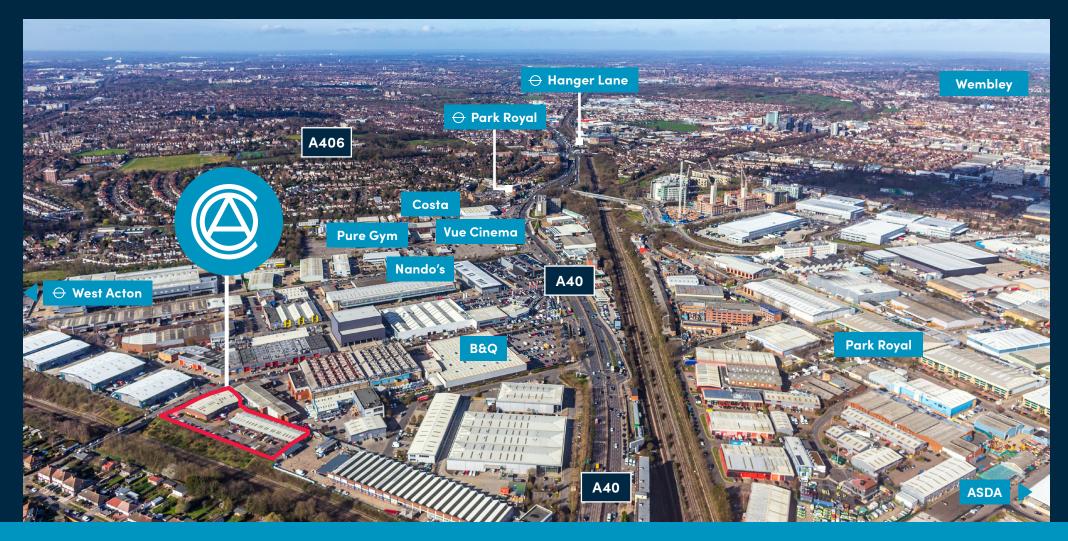

Alliance Road provides direct access to the A40 Western Avenue which serves Central London, the M40 and the wider motorway networks. Underground Stations are within easy walking distance. Nearby occupiers include: B&Q, BBC, Nando's and Royal Mail.

## **Communications**

| West Acton Tube (Central Line)    | 10 mins walk |
|-----------------------------------|--------------|
| Park Royal Tube (Piccadilly Line) | 15 mins walk |
| Acton Mainline Station            | 1 mile       |
| Central London                    | 7 miles      |
| Heathrow                          | 13 miles     |
| M25                               | 13 miles     |