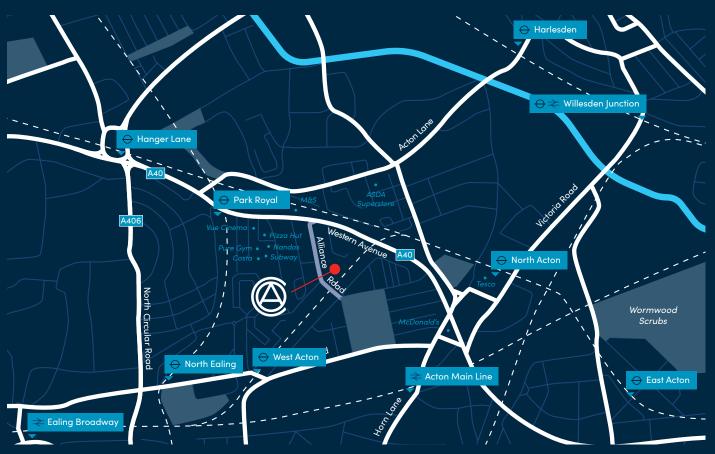

Alliance Road provides direct access to the A40 Western Avenue which serves Central London, the M40 and the wider motorway networks. Underground Stations are within easy walking distance. Nearby occupiers include: B&Q, BBC, Nando's and Royal Mail.

## **Communications**

| West Acton Tube (Central Line)    | 10 mins walk |
|-----------------------------------|--------------|
| Park Royal Tube (Piccadilly Line) | 15 mins walk |
| Acton Mainline Station            | 1 mile       |
| Central London                    | 7 miles      |
| Heathrow                          | 13 miles     |
| M25                               | 13 miles     |