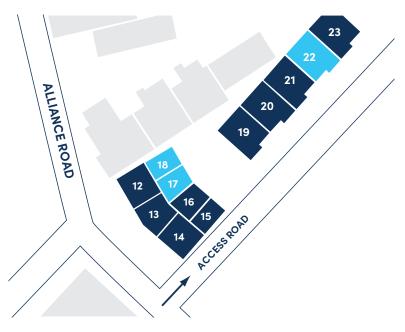

## Availability

| Unit  | Floor                 | Use                 | sq ft        | sq m      |
|-------|-----------------------|---------------------|--------------|-----------|
| 17    | Ground<br>First Floor | Warehouse<br>Office | 1,299<br>598 | 121<br>56 |
| Total |                       |                     | 1,897        | 177       |
| 18    | Ground<br>First Floor | Warehouse<br>Office | 1,125<br>705 | 105<br>64 |
| Total |                       |                     | 1,830        | 170       |
| 22    | Ground                | Warehouse           | 2,457        | 228       |
| Total |                       |                     | 2,457        | 228       |