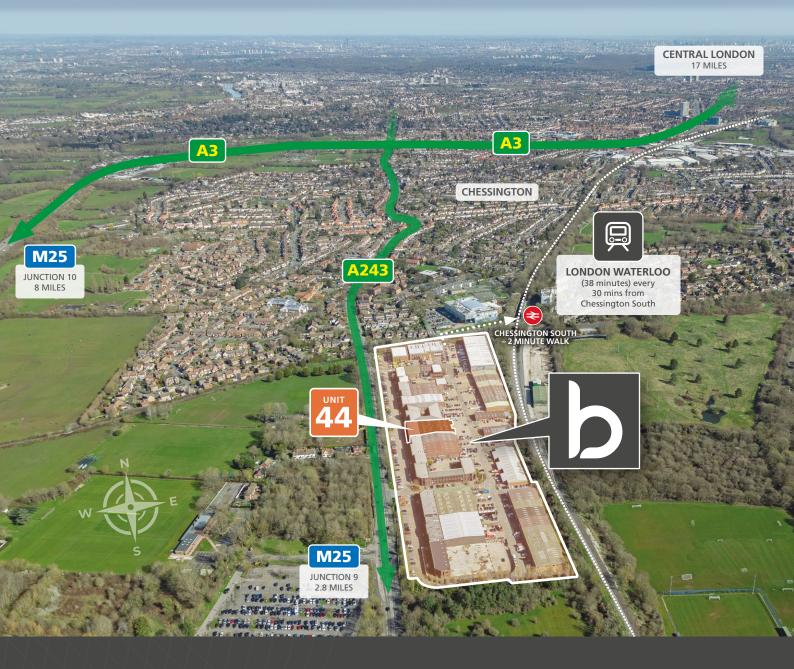

#### WELL CONNECTED

An established industrial, trade and business park strategically located on the A243 Leatherhead Road.

The Park is home to over 60 businesses, covering 400,000 ft<sup>2</sup>, servicing the Industrial, Manufacturing, Trade Counter and Final Mile Logistic sectors.

LONDON WATERLOO (38 minutes) every 30 mins from Chessington South

**REGULAR BUS SERVICES** to Kingston-upon-Thames – Routes 71 and 465

**DRIVE-TIMES** 

| A3 at Hook       | 1.6 miles  | 6 mins  |
|------------------|------------|---------|
| J9 M25           | 2.8 miles  | 10 mins |
| Heathrow Airport | 11.6 miles | 40 mins |
| Gatwick Airport  | 22.3 miles | 40 mins |
| Central London   | 16.0 miles | 55 mins |