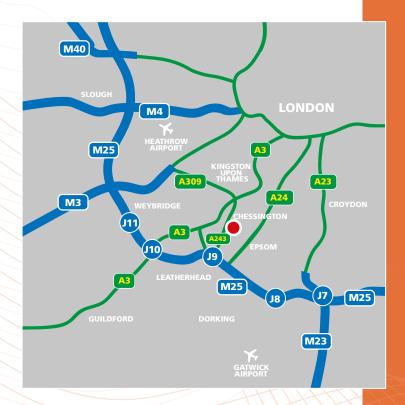

LONDON WATERLOO (38 minutes) every 30 mins from Chessington South

**REGULAR BUS SERVICES** to Kingston-upon-Thames – Routes 71 and 465

**DRIVE-TIMES** 

| A3 at Hook       | 1.6 miles  | 6 mins  |
|------------------|------------|---------|
| J9 M25           | 2.8 miles  | 10 mins |
| Heathrow Airport | 11.6 miles | 40 mins |
| Gatwick Airport  | 22.3 miles | 40 mins |
| Central London   | 16.0 miles | 55 mins |