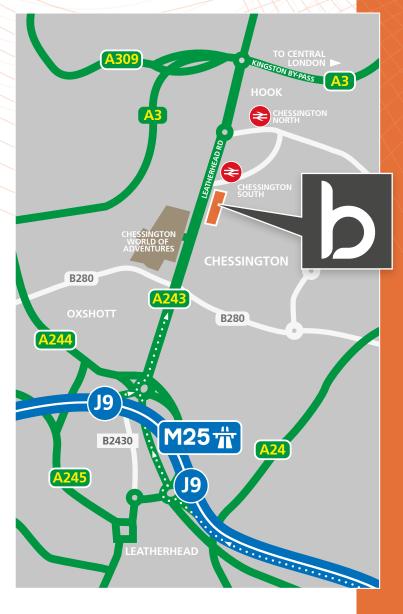

#### WELL CONNECTED

An established industrial, trade and business park strategically located on the A243 Leatherhead Road.

The Park is home to over 60 businesses, covering 400,000 ft<sup>2</sup>, servicing the Industrial, Manufacturing, Trade Counter and Final Mile Logistic sectors.

LONDON WATERLOO (38 minutes) every 30 mins from Chessington South

**REGULAR BUS SERVICES** to Kingston-upon-Thames – Routes 71 and 465

**DRIVE-TIMES** 

| A3 at Hook       | 1.6 miles  | 6 mins  |
|------------------|------------|---------|
| J9 M25           | 2.8 miles  | 10 mins |
| Heathrow Airport | 11.6 miles | 40 mins |
| Gatwick Airport  | 22.3 miles | 40 mins |
| Central London   | 16.0 miles | 55 mins |

what3words.com /// lines.soap.field

KT9 2NY