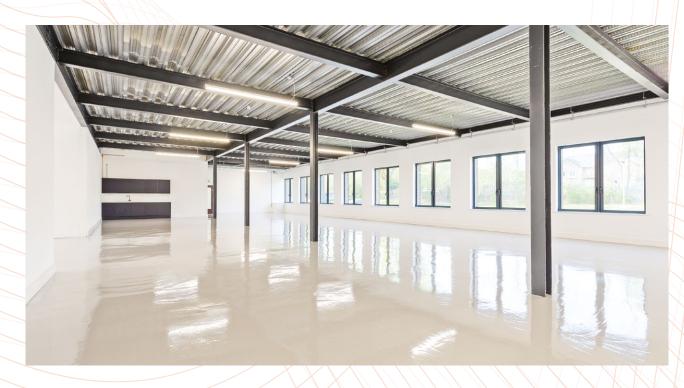

# 18,826 ft<sup>2</sup>

INDUSTRIAL / WAREHOUSE UNIT WITH LARGE REAR SERVICE YARD TO LET FULLY REFURBISHED

| Ground Floor 15,354 1,426. | st Floor   | 3,472           | 322.5          |
|----------------------------|------------|-----------------|----------------|
|                            | ound Floor | 15,354          | 1,426.5        |
| UNIT 44 FT <sup>2</sup> M  | IIT 44     | FT <sup>2</sup> | M <sup>2</sup> |

#### SPECIFICATION

EXCELLENT CAR PARKING

LARGE REAR SERVICE YARD

MINIMUM EAVES HEIGHT 5.28M

NEW OVER ROOF & ROOF LIGHTS

2 ROLLER SHUTTER DOORS

3 PHASE POWER

FULLY-FITTED FIRST FLOOR OFFICES