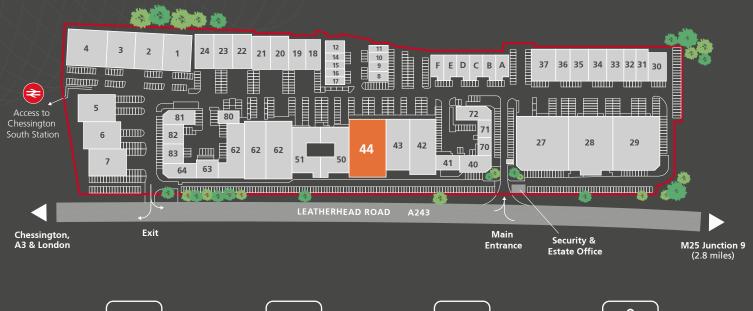

#### WELL CONNECTED

An established industrial, trade and business park strategically located on the A243 Leatherhead Road.

The Park is home to over 60 businesses, covering 400,000 ft<sup>2</sup>, servicing the Industrial, Manufacturing, Trade Counter and Final Mile Logistic sectors.

#### **BARWELL BUSINESS PARK OCCUPIERS**

CEF Frujikura Marathon SEGA STERIS STULZ