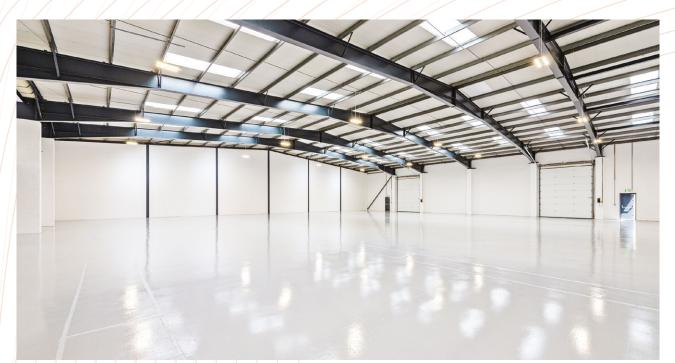

#### SPECIFICATION

EXCELLENT CAR PARKING

LARGE REAR SERVICE YARD

MINIMUM EAVES HEIGHT 5.28M

NEW OVER ROOF & ROOF LIGHTS

2 ROLLER SHUTTER DOORS

3 PHASE POWER

FULLY-FITTED FIRST FLOOR OFFICES

WC & SHOWER FACILITIES

24 HOUR MANNED SECURITY

ON-SITE BAKERY/ COFFEE SHOP

Þ

TAKE THE 360° TOUR