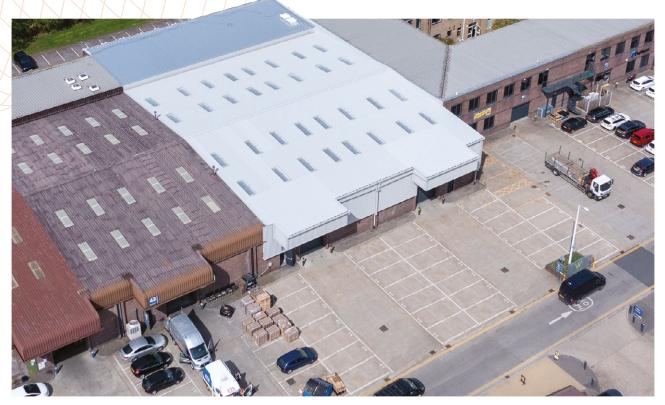

# 18,826 ft<sup>2</sup>

INDUSTRIAL / WAREHOUSE UNIT WITH LARGE REAR SERVICE YARD TO LET FULLY REFURBISHED

| Ground Floor 15,354 1,426. | st Floor   | 3,472           | 322.5          |
|----------------------------|------------|-----------------|----------------|
|                            | ound Floor | 15,354          | 1,426.5        |
| UNIT 44 FT <sup>2</sup> M  | IIT 44     | FT <sup>2</sup> | M <sup>2</sup> |

#### SPECIFICATION

EXCELLENT CAR PARKING

LARGE REAR SERVICE YARD

MINIMUM EAVES HEIGHT 5.28M

NEW OVER ROOF & ROOF LIGHTS

2 ROLLER SHUTTER DOORS

3 PHASE POWER

FULLY-FITTED FIRST FLOOR OFFICES

#### WELL CONNECTED

An established industrial, trade and business park strategically located on the A243 Leatherhead Road.

The Park is home to over 60 businesses, covering 400,000 ft<sup>2</sup>, servicing the Industrial, Manufacturing, Trade Counter and Final Mile Logistic sectors.