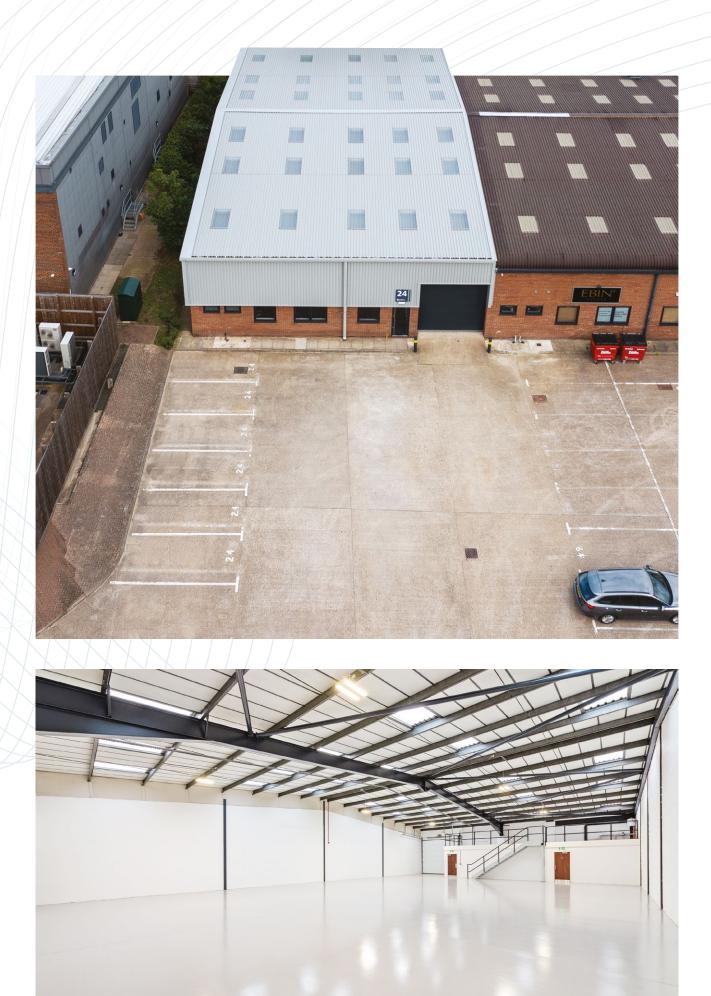

#### SPECIFICATION

END-TERRACE UNIT

6 CAR PARKING SPACES

LARGE SERVICE YARD

NEW OVER ROOF & ROOF LIGHTS

UNDERSIDE RIDGE HEIGHT 5.39M

ELECTRIC ROLLER SHUTTER

3 PHASE POWER