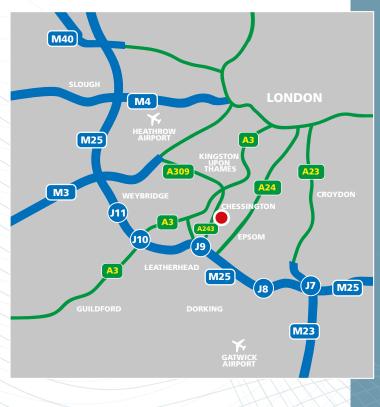

#### WELL CONNECTED

An established industrial, trade and business park strategically located on the A243 Leatherhead Road.

The Park is home to over 60 businesses, covering 400,000 ft<sup>2</sup>, servicing the Industrial, Manufacturing, Trade Counter and Final Mile Logistic sectors.

| Ŗ |  |
|---|--|
|   |  |

LONDON WATERLOO (38 minutes) every 30 mins from Chessington South

**REGULAR BUS SERVICES** to Kingston-upon-Thames – Routes 71 and 465

**DRIVE-TIMES** 

| A3 at Hook       | 1.6 miles  | 6 mins  |
|------------------|------------|---------|
| J9 M25           | 2.8 miles  | 10 mins |
| Heathrow Airport | 11.6 miles | 40 mins |
| Gatwick Airport  | 22.3 miles | 40 mins |
| Central London   | 16.0 miles | 55 mins |

what3words.com /// lines.soap.field

sat nav KT9 2NY