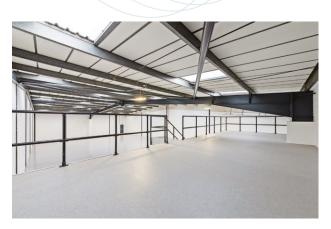

# 5,015 ft<sup>2</sup>

INDUSTRIAL / WAREHOUSE UNIT TO LET FULLY REFURBISHED

| UNIT 24     | FT <sup>2</sup> | M <sup>2</sup> |
|-------------|-----------------|----------------|
| Warehouse   | 4,539           | 422            |
| Office      | 476             | 44             |
| TOTAL (GIA) | 5,015           | 466            |

#### SPECIFICATION

END-TERRACE UNIT

6 CAR PARKING SPACES

LARGE SERVICE YARD

NEW OVER ROOF & ROOF LIGHTS

UNDERSIDE RIDGE HEIGHT 5.39M

ELECTRIC ROLLER SHUTTER

3 PHASE POWER