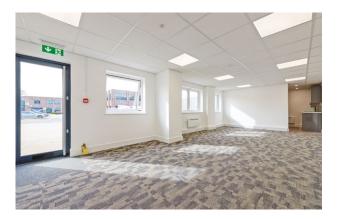

# 5,015 ft<sup>2</sup>

INDUSTRIAL / WAREHOUSE UNIT TO LET FULLY REFURBISHED

| UNIT 24     | FT <sup>2</sup> | M <sup>2</sup> |
|-------------|-----------------|----------------|
| Warehouse   | 4,539           | 422            |
| Office      | 476             | 44             |
| TOTAL (GIA) | 5,015           | 466            |

#### SPECIFICATION

END-TERRACE UNIT

6 CAR PARKING SPACES

LARGE SERVICE YARD

NEW OVER ROOF & ROOF LIGHTS

UNDERSIDE RIDGE HEIGHT 5.39M

ELECTRIC ROLLER SHUTTER

3 PHASE POWER