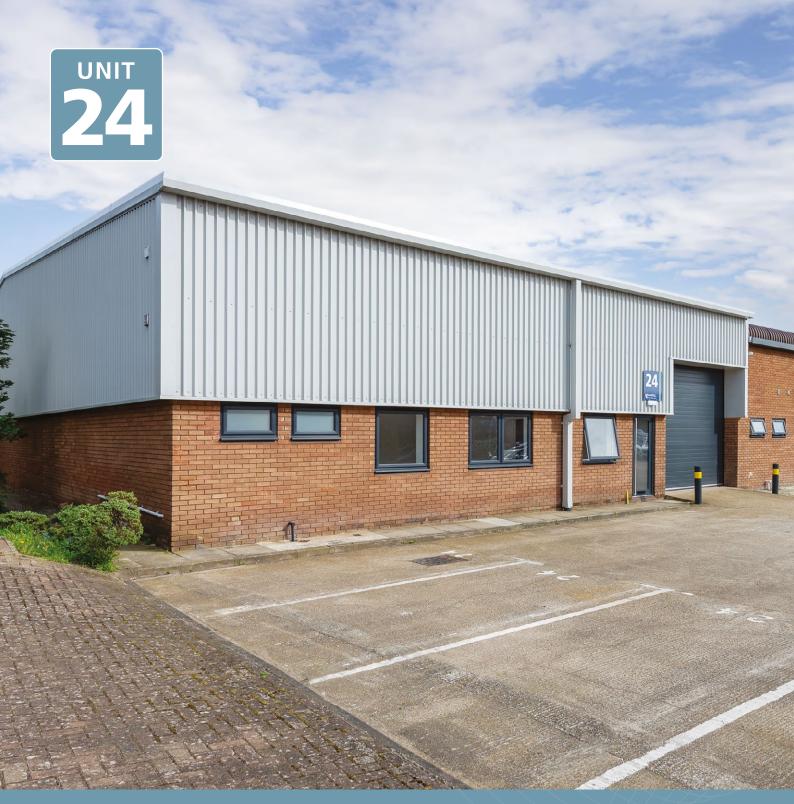

# 5,015 ft<sup>2</sup>

INDUSTRIAL / WAREHOUSE UNIT TO LET FULLY REFURBISHED

| UNIT 24     | FT <sup>2</sup> | M <sup>2</sup> |
|-------------|-----------------|----------------|
| Warehouse   | 4,539           | 422            |
| Office      | 476             | 44             |
| TOTAL (GIA) | 5,015           | 466            |

#### SPECIFICATION

END-TERRACE UNIT

6 CAR PARKING SPACES

LARGE SERVICE YARD

NEW OVER ROOF & ROOF LIGHTS

UNDERSIDE RIDGE HEIGHT 5.39M

ELECTRIC ROLLER SHUTTER

3 PHASE POWER