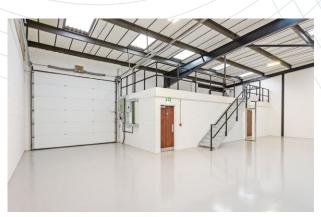

# 5,015 ft<sup>2</sup>

INDUSTRIAL / WAREHOUSE UNIT TO LET FULLY REFURBISHED

| UNIT 24     | FT <sup>2</sup> | M <sup>2</sup> |
|-------------|-----------------|----------------|
| Warehouse   | 4,539           | 422            |
| Office      | 476             | 44             |
| TOTAL (GIA) | 5,015           | 466            |

#### SPECIFICATION

END-TERRACE UNIT

6 CAR PARKING SPACES

LARGE SERVICE YARD

NEW OVER ROOF & ROOF LIGHTS

UNDERSIDE RIDGE HEIGHT 5.39M

ELECTRIC ROLLER SHUTTER

3 PHASE POWER