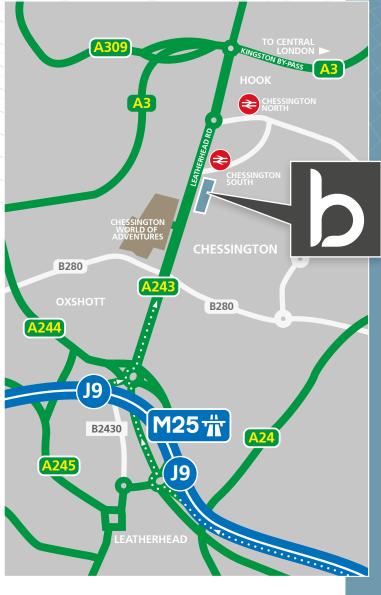

CHESSINGTON, SURREY, KT9 2NY BARWELLBUSINESSPARK.CO.UK

#### WELL CONNECTED

An established industrial, trade and business park strategically located on the A243 Leatherhead Road.

The Park is home to over 60 businesses, covering 400,000 ft<sup>2</sup>, servicing the Industrial, Manufacturing, Trade Counter and Final Mile Logistic sectors.

| Ŗ |  |
|---|--|
|   |  |

LONDON WATERLOO (38 minutes) every 30 mins from Chessington South

**REGULAR BUS SERVICES** to Kingston-upon-Thames – Routes 71 and 465

**DRIVE-TIMES** 

| A3 at Hook       | 1.6 miles  | 6 mins  |
|------------------|------------|---------|
| J9 M25           | 2.8 miles  | 10 mins |
| Heathrow Airport | 11.6 miles | 40 mins |
| Gatwick Airport  | 22.3 miles | 40 mins |
| Central London   | 16.0 miles | 55 mins |

what3words.com /// lines.soap.field

sat nav KT9 2NY