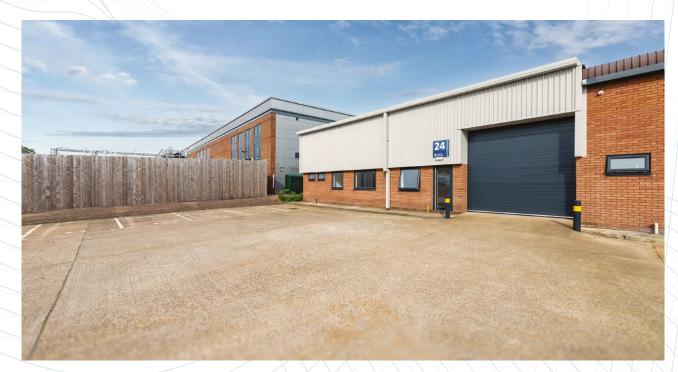

#### SPECIFICATION

END-TERRACE UNIT

6 CAR PARKING SPACES

LARGE SERVICE YARD

NEW OVER ROOF & ROOF LIGHTS

UNDERSIDE RIDGE HEIGHT 5.39M

ELECTRIC ROLLER SHUTTER

3 PHASE POWER