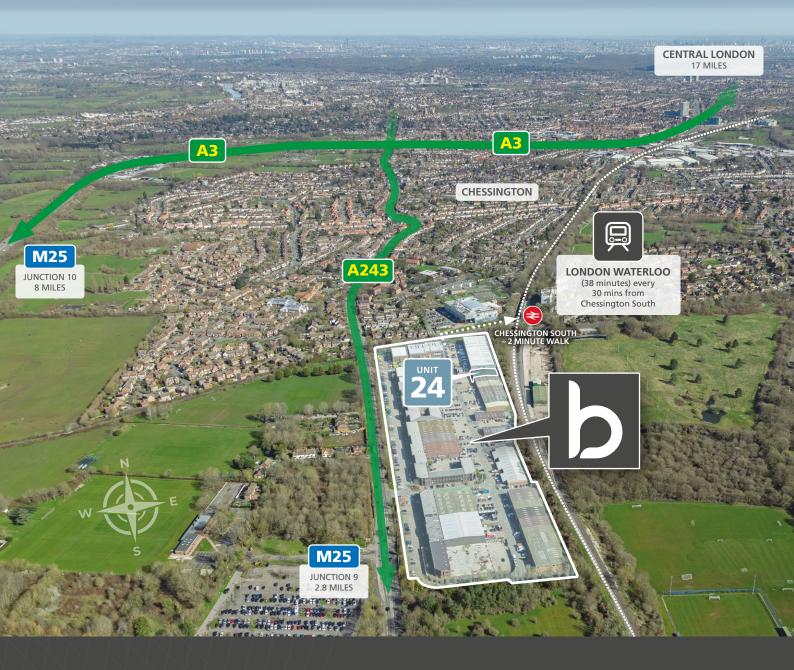

#### WELL CONNECTED

An established industrial, trade and business park strategically located on the A243 Leatherhead Road.

The Park is home to over 60 businesses, covering 400,000 ft<sup>2</sup>, servicing the Industrial, Manufacturing, Trade Counter and Final Mile Logistic sectors.

| Ŗ |  |
|---|--|
|   |  |

LONDON WATERLOO (38 minutes) every 30 mins from Chessington South

**REGULAR BUS SERVICES** to Kingston-upon-Thames – Routes 71 and 465

**DRIVE-TIMES** 

| A3 at Hook       | 1.6 miles  | 6 mins  |
|------------------|------------|---------|
| J9 M25           | 2.8 miles  | 10 mins |
| Heathrow Airport | 11.6 miles | 40 mins |
| Gatwick Airport  | 22.3 miles | 40 mins |
| Central London   | 16.0 miles | 55 mins |

what3words.com /// lines.soap.field

sat nav KT9 2NY