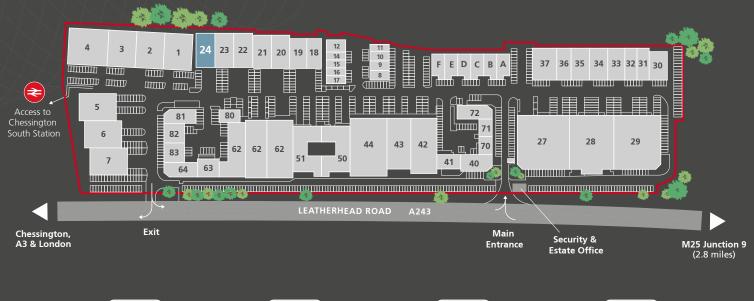

CHESSINGTON, SURREY, KT9 2NY BARWELLBUSINESSPARK.CO.UK





# 5,015 ft<sup>2</sup>

INDUSTRIAL / WAREHOUSE UNIT TO LET FULLY REFURBISHED



| UNIT 24     | FT <sup>2</sup> | M <sup>2</sup> |
|-------------|-----------------|----------------|
| Warehouse   | 4,539           | 422            |
| Office      | 476             | 44             |
| TOTAL (GIA) | 5,015           | 466            |











#### SPECIFICATION









END-TERRACE UNIT



6 CAR PARKING SPACES



LARGE SERVICE YARD



NEW OVER ROOF & ROOF LIGHTS



UNDERSIDE RIDGE HEIGHT 5.39M



ELECTRIC ROLLER SHUTTER



3 PHASE POWER



WC FACILITIES







24 HOUR MANNED SECURITY

.



ON-SITE BAKERY/ COFFEE SHOP

D

TAKE THE 360° TOUR





#### WELL CONNECTED

An established industrial, trade and business park strategically located on the A243 Leatherhead Road.

The Park is home to over 60 businesses, covering 400,000 ft<sup>2</sup>, servicing the Industrial, Manufacturing, Trade Counter and Final Mile Logistic sectors.

| Ŗ |  |
|---|--|
|   |  |

LONDON WATERLOO (38 minutes) every 30 mins from Chessington South



**REGULAR BUS SERVICES** to Kingston-upon-Thames – Routes 71 and 465

**DRIVE-TIMES** 

| A3 at Hook       | 1.6 miles  | 6 mins  |
|------------------|------------|---------|
| J9 M25           | 2.8 miles  | 10 mins |
| Heathrow Airport | 11.6 miles | 40 mins |
| Gatwick Airport  | 22.3 miles | 40 mins |
| Central London   |