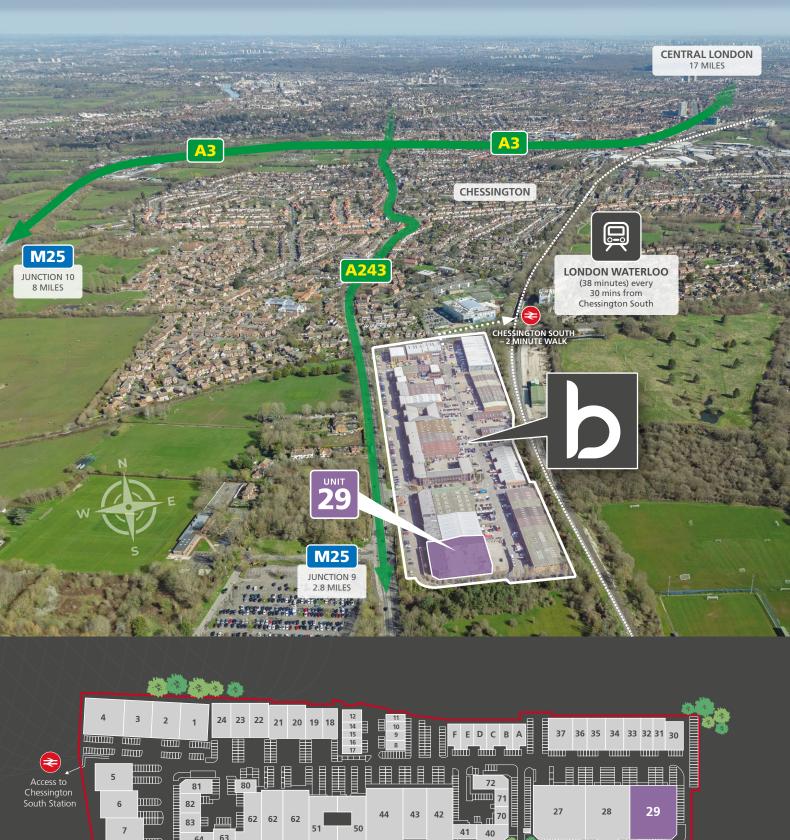

# **WELL CONNECTED**

An established industrial, trade and business park strategically located on the A243 Leatherhead Road.

The Park is home to over 60 businesses, covering 400,000 ft<sup>2</sup>, servicing the Industrial, Manufacturing, Trade Counter and Final Mile Logistic sectors.

### **LONDON WATERLOO**

(38 minutes) every 30 mins from Chessington South

### **REGULAR BUS SERVICES**

to Kingston-upon-Thames
– Routes 71 and 465

# **DRIVE-TIMES**

| A3 at Hook       | 1.6 miles  | 6 mins  |
|------------------|------------|---------|
| J9 M25           | 2.8 miles  | 10 mins |
| Heathrow Airport | 11.6 miles | 40 mins |
| Gatwick Airport  | 22.3 miles | 40 mins |
| Central London   | 16.0 miles | 55 mins |