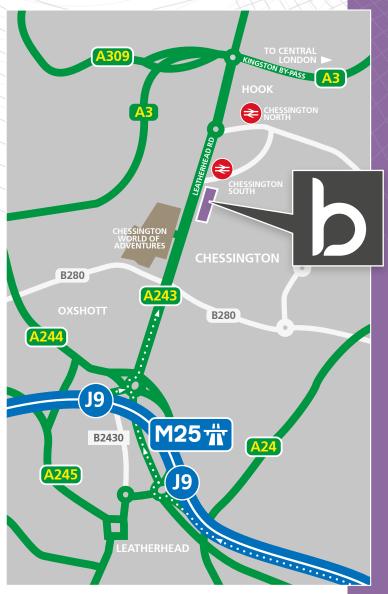

# **WELL CONNECTED**

An established industrial, trade and business park strategically located on the A243 Leatherhead Road.

The Park is home to over 60 businesses, covering 400,000 ft<sup>2</sup>, servicing the Industrial, Manufacturing, Trade Counter and Final Mile Logistic sectors.

# **DRIVE-TIMES**

| A3 at Hook       | 1.6 miles  | 6 mins  |
|------------------|------------|---------|
| J9 M25           | 2.8 miles  | 10 mins |
| Heathrow Airport | 11.6 miles | 40 mins |
| Gatwick Airport  | 22.3 miles | 40 mins |
| Central London   | 16.0 miles | 55 mins |

what3words.com /// lines.soap.field

KT9 2NY