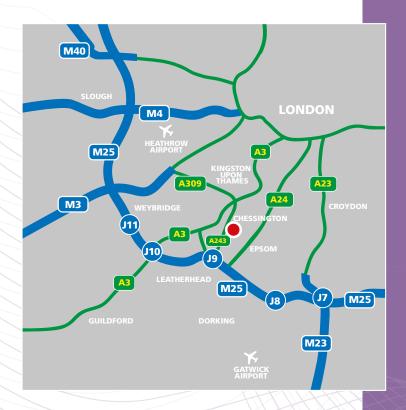

# **DRIVE-TIMES**

| A3 at Hook       | 1.6 miles  | 6 mins  |
|------------------|------------|---------|
| J9 M25           | 2.8 miles  | 10 mins |
| Heathrow Airport | 11.6 miles | 40 mins |
| Gatwick Airport  | 22.3 miles | 40 mins |
| Central London   | 16.0 miles | 55 mins |