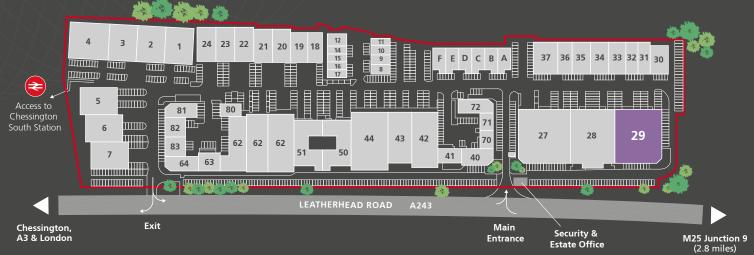

# **WELL CONNECTED**

An established industrial, trade and business park strategically located on the A243 Leatherhead Road.

The Park is home to over 60 businesses, covering 400,000 ft<sup>2</sup>, servicing the Industrial, Manufacturing, Trade Counter and Final Mile Logistic sectors.

# **BARWELL BUSINESS PARK OCCUPIERS**