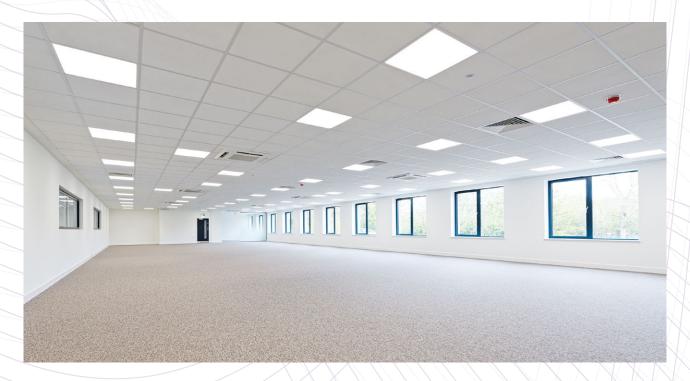

# 24,552 ft<sup>2</sup>

INDUSTRIAL / WAREHOUSE / HQ UNIT TO LET

**NEW CONSTRUCTION** 

| UNIT 29      | FT <sup>2</sup> | $M^2$ |
|--------------|-----------------|-------|
| Ground Floor | 19,741          | 1,834 |
| First Floor  | 4,811           | 447   |
| TOTAL (GIA)  | 24,552          | 2,281 |

# **SPECIFICATION**

HIGH QUALITY NEW CONSTRUCTION

EPC RATING A

EV CHARGING POINTS

LED LIGHTING THROUGHOUT

OFFICE ROOF PV PANELS

VRF AIR-CONDITIONING

NEW PITCHED ROOF & ROOF LIGHTS