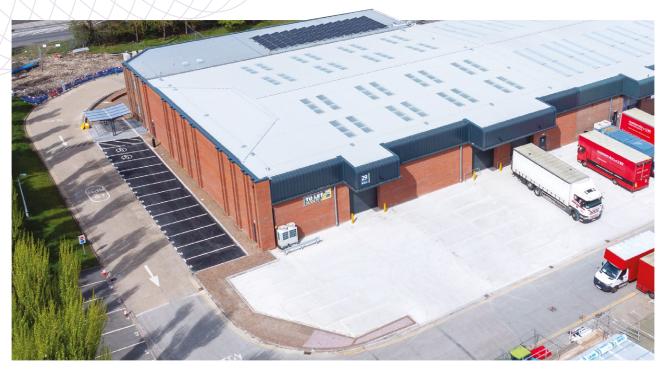

# 24,552 ft<sup>2</sup>

INDUSTRIAL / WAREHOUSE / HQ UNIT TO LET

**NEW CONSTRUCTION** 

| UNIT 29      | FT <sup>2</sup> | $M^2$ |
|--------------|-----------------|-------|
| Ground Floor | 19,741          | 1,834 |
| First Floor  | 4,811           | 447   |
| TOTAL (GIA)  | 24,552          | 2,281 |

# **WELL CONNECTED**

An established industrial, trade and business park strategically located on the A243 Leatherhead Road.

The Park is home to over 60 businesses, covering 400,000 ft<sup>2</sup>, servicing the Industrial, Manufacturing, Trade Counter and Final Mile Logistic sectors.