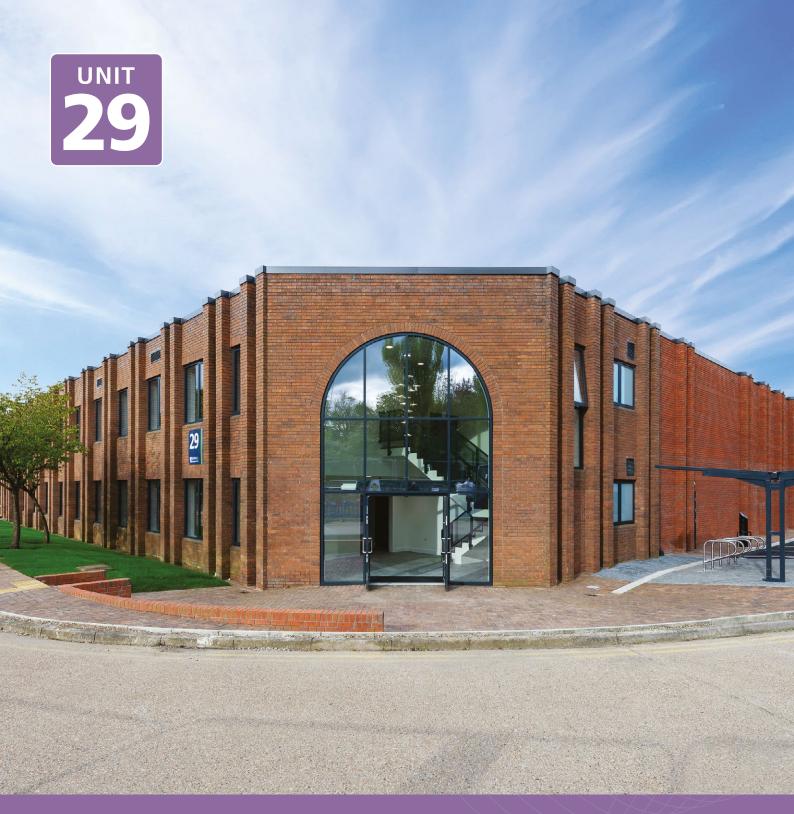

# 24,552 ft<sup>2</sup>

INDUSTRIAL / WAREHOUSE / HQ UNIT TO LET

**NEW CONSTRUCTION** 

| UNIT 29      | FT <sup>2</sup> | $M^2$ |
|--------------|-----------------|-------|
| Ground Floor | 19,741          | 1,834 |
| First Floor  | 4,811           | 447   |
| TOTAL (GIA)  | 24,552          | 2,281 |

# **SPECIFICATION**

HIGH QUALITY NEW CONSTRUCTION

EPC RATING A

EV CHARGING POINTS

LED LIGHTING THROUGHOUT

OFFICE ROOF PV PANELS

VRF AIR-CONDITIONING

NEW PITCHED ROOF & ROOF LIGHTS