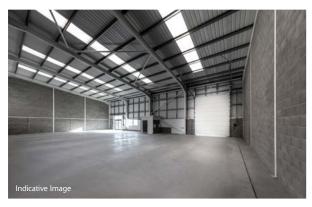

## TO LET

INDUSTRIAL WAREHOUSE UNIT IN THE HEART OF WEST LONDON

3,993 SQ FT (371 SQ M) ///LABELS.VIEW.SAILOR

Indicative Image