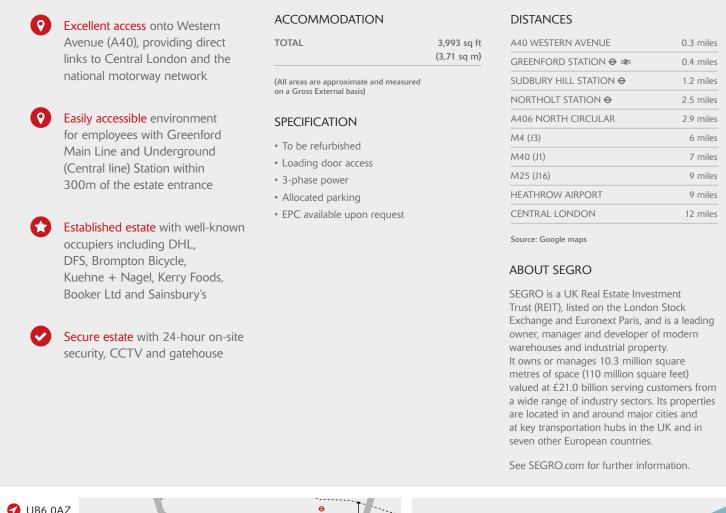

## TO LET

INDUSTRIAL WAREHOUSE UNIT IN THE HEART OF WEST LONDON

3,993 SQ FT (371 SQ M) ///LABELS.VIEW.SAILOR

Indicative Image