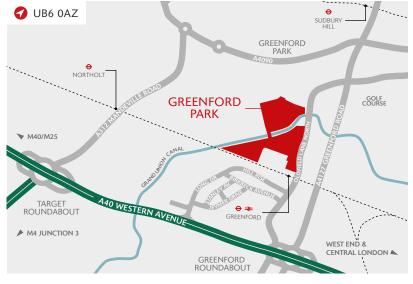

AVAILABLE NOW





24

2 2 2

## UNIT 25 GREENFORD PARK

GREENFORD UB6 0AZ

## TO LET

INDUSTRIAL WAREHOUSE UNIT IN THE HEART OF WEST LONDON

3,993 SQ FT (371 SQ M) ///LABELS.VIEW.SAILOR

Indicative Image









## FOR MORE INFORMATION, PLEASE VISIT SEGRO.COM/PARKGREENFORD

Or, alternatively, please contact the joint agents:



James Miller 020 3151 3528 Katy Kenealy 020 3369 0582

SEGRO



Robert Cohu 020 3151 3554 Will Fennell 020 3369 0784 Niamh Bell 020 3369 0831



Patrick Rosso 01895 770240 Isa Naeem 01895 770084 The content of this document is believed to be correct at the date of Publication. However, the Company and its retained agents accept no responsibility or liability for (or make any representation, statement or expression of opinion or warranty, express or implied, with respect to), the accuracy or completeness of the content of this document. If you would like to unsubscribe from future mailings, please contact marcomms@SEGRO.com. 03/24.