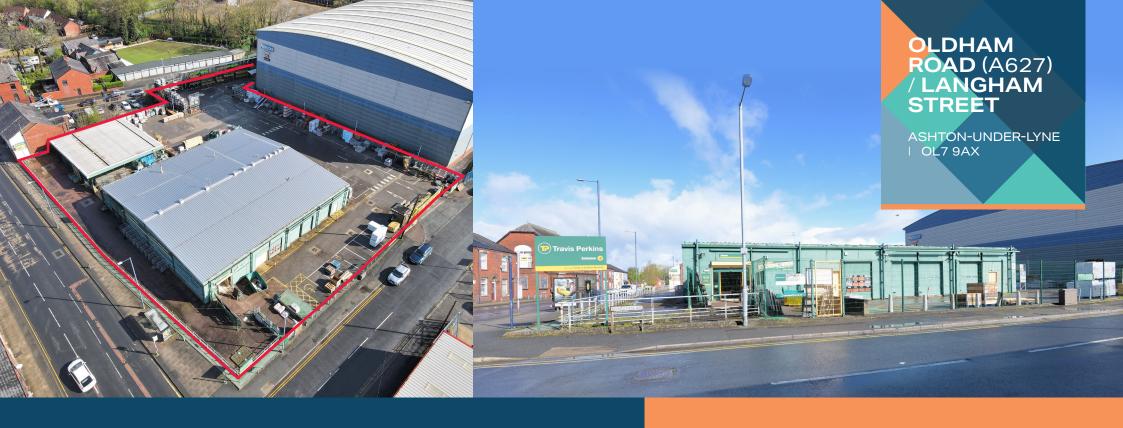

ASHTON-UNDER-LYNE OL7 9AX

### **LOCATION**

The property is in Ashton Under Lyne located on a corner plot with road frontage to the A627 Oldham Road. Access to the rear of the property is off Langham Road. Aston Under Lyne town centre is within 0.8miles from the subject property to the south and Manchester City Centre Lies 7.5 miles to the west and Jct 23 of the M60 motorway is within 1.8 miles to the South West providing easy access around Greater Manchester and connectivity to the M56 and M62 motorways, leading onto the wider national motorway network. Ashton Under Lyne train station and metro station are both within 1 mile to the South of the property.

### DESCRIPTION

The property consists of a Steel Portal Frame Warehouse and Trade Counter Unit with an undercover storage canopy and store. Externally there is a large tarmacadam yard and parking area secured by Palisade fencing and sliding electrically operated entrance gate.