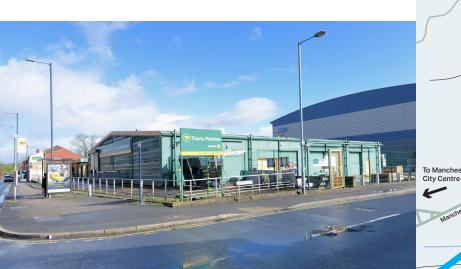

### DESCRIPTION

The property consists of a Steel Portal Frame Warehouse and Trade Counter Unit with an undercover storage canopy and store. Externally there is a large tarmacadam yard and parking area secured by Palisade fencing and sliding electrically operated entrance gate.

#### The warehouse benefits from

- 4.5 m to eaves
- LED lighting
- Concrete floor
- 3 phase power supply

Situated at the front of the warehouse is the trade counter, offices, and store areas. There is a glazed area to the main reception and trade counter entrance, which is protected by a security shutter. The site also benefits from external security lighting, CCTV (no DVR) and alarm (new alarm panel required).