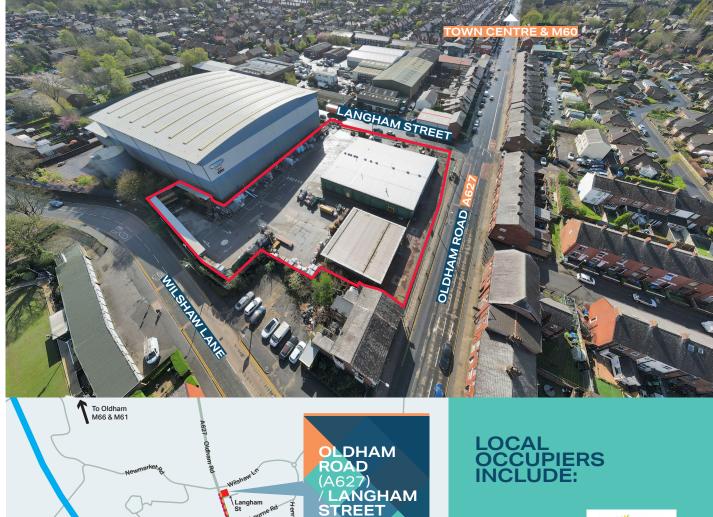

### **LOCATION**

The property is in Ashton Under Lyne located on a corner plot with road frontage to the A627 Oldham Road. Access to the rear of the property is off Langham Road. Aston Under Lyne town centre is within 0.8miles from the subject property to the south and Manchester City Centre Lies 7.5 miles to the west and Jct 23 of the M60 motorway is within 1.8 miles to the South West providing easy access around Greater Manchester and connectivity to the M56 and M62 motorways, leading onto the wider national motorway network. Ashton Under Lyne train station and metro station are both within 1 mile to the South of the property.

Local Occupiers in the surrounding area include IKEA, Sainsburys, M&S, Aldi, Rodo, Willow Wood Distribution Centre, and Halfords to name a few.

Ashton
Under Lyne
0.8 miles

Manchester City Centre 7.5 miles

Jct 23 M60 1.8 miles

Ashton
Under Lyne
Train Station
1 mile

M60

SAT NAV: OL7 9AX

Route(s) from J23 M60

Route to J23 M60 Northbound

Route to J23 M60 Southbound

ASHTON-