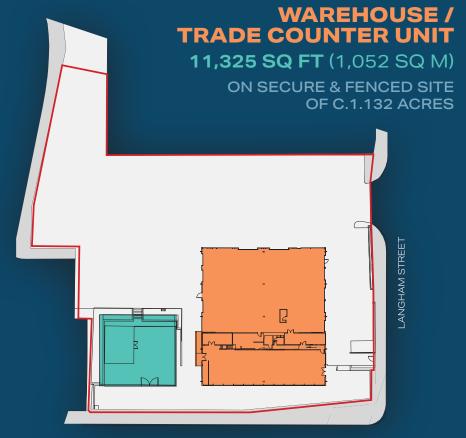

**11,325 SQ FT** (1,052 SQ M)

ON SECURE & FENCED SITE OF C.1.132 ACRES

THE SITE HAS A VERY LOW SITE **DENSITY OF C.28% SITE COVERAGE** 

**PROMINENT ROAD FRONTAGE** TO THE A627 OLDHAM ROAD

ROAD (A627) / LANGHAM STREET

# **ACCOMMODATION (GIA)**

| Description        | SQ FT  | SQ M     |
|--------------------|--------|----------|
| Trade Counter Area | 3,033  | 281.9    |
| Main Warehouse     | 7,069  | 656.92   |
| Canteen            | 201    | 18.68    |
| Mezzanine Offices  | 445    | 41.34    |
| External Store     | 577    | 53.6     |
| Total Area         | 11,325 | 1,052.44 |
| Covered Canopy     | 2,585  | 240.22   |

**Total Site Area** = 0.458 Ha (1.132 acres).

The site has a very low site density of c.28% site coverage.

OLDHAM ROAD A627