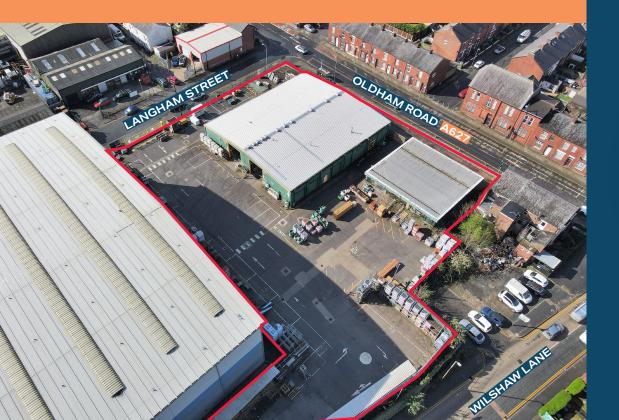

### **LOCATION**

The property is in Ashton Under Lyne located on a corner plot with road frontage to the A627 Oldham Road. Access to the rear of the property is off Langham Road. Aston Under Lyne town centre is within 0.8miles from the subject property to the south and Manchester City Centre Lies 7.5 miles to the west and Jct 23 of the M60 motorway is within 1.8 miles to the South West providing easy access around Greater Manchester and connectivity to the M56 and M62 motorways, leading onto the wider national motorway network. Ashton Under Lyne train station and metro station are both within 1 mile to the South of the property.

### DESCRIPTION

The property consists of a Steel Portal Frame Warehouse and Trade Counter Unit with an undercover storage canopy and store. Externally there is a large tarmacadam yard and parking area secured by Palisade fencing and sliding electrically operated entrance gate.

**Total Site Area** = 0.458 Ha (1.132 acres).

The site has a very low site density of c.28% site coverage.

OLDHAM ROAD A627