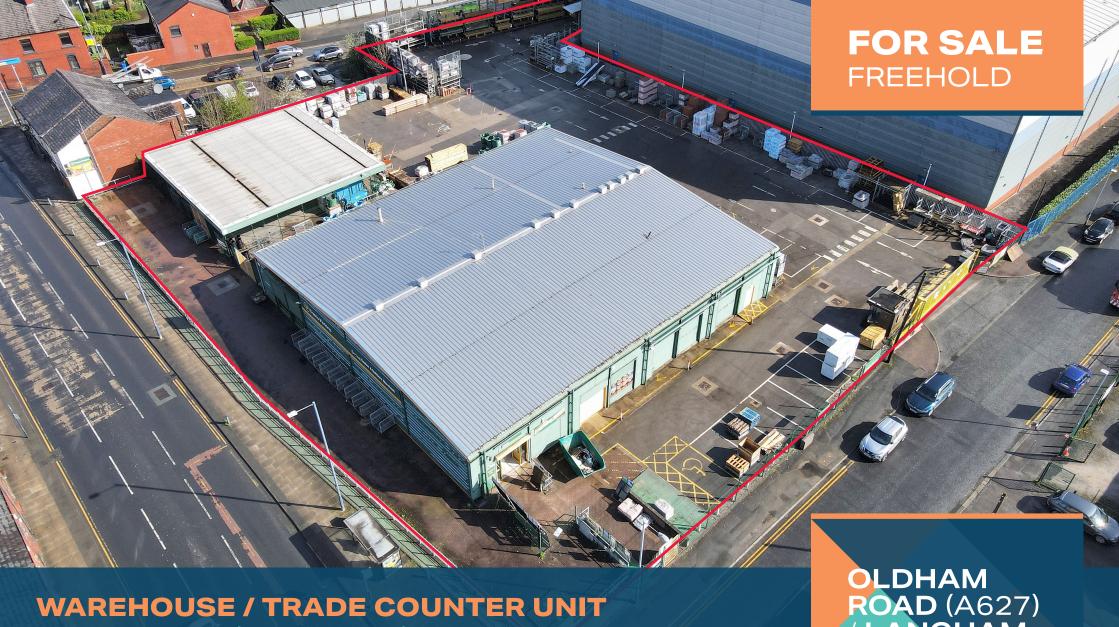

**11,325 SQ FT** (1,052 SQ M)

ON SECURE & FENCED SITE OF C.1.132 ACRES

THE SITE HAS A VERY LOW SITE **DENSITY OF C.28% SITE COVERAGE** 

**PROMINENT ROAD FRONTAGE** TO THE A627 OLDHAM ROAD

ROAD (A627) / LANGHAM STREET

### DESCRIPTION

The property consists of a Steel Portal Frame Warehouse and Trade Counter Unit with an undercover storage canopy and store. Externally there is a large tarmacadam yard and parking area secured by Palisade fencing and sliding electrically operated entrance gate.

**Total Site Area** = 0.458 Ha (1.132 acres).

The site has a very low site density of c.28% site coverage.

OLDHAM ROAD A627

# WAREHOUSE / TRADE COUNTER UNIT

**11,325 SQ FT** (1,052 SQ M)

ON SECURE & FENCED SITE OF C.1.132 ACRES