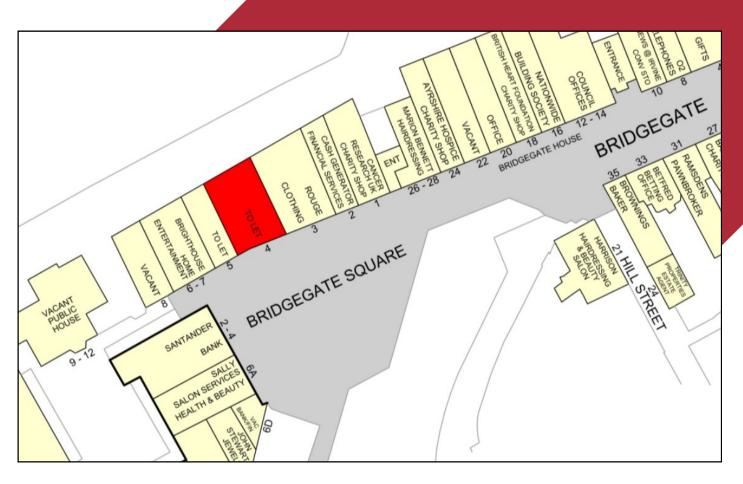

#### **LOCATION**

Irvine is the principal town within North Ayrshire having a resident population of circa 33,000 persons and benefitting from a catchment in the region of 200,000 persons.

The unit itself occupies a prominent position within Bridgegate Square, directly adjacent to the entrance to the Rivergate Shopping Centre. Nearby retailers include **Cash Generator**, **Santander**, **BrightHouse** and **Sally Services**.